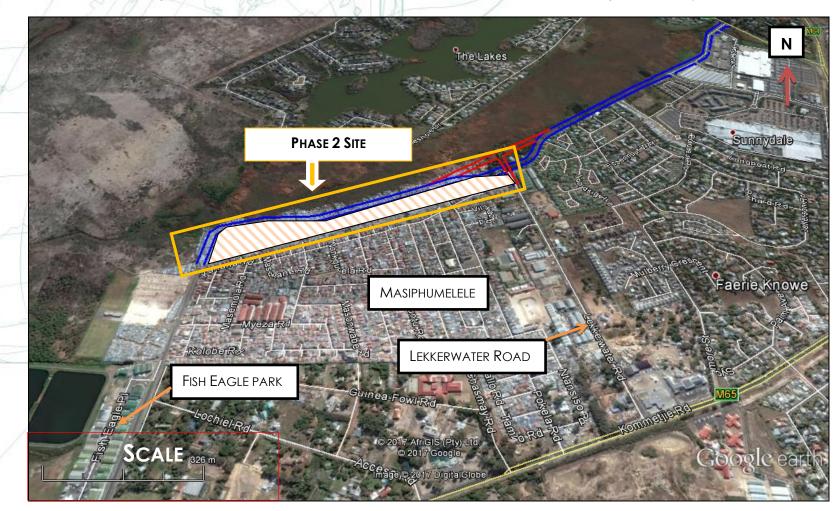

#### Appendix A: Project description and Locality Map for Houmoed Phase 2

The City of Cape Town is proposing to extend the existing portion of Houmoed Avenue from Fish Eagle Park in the west up to Lekkerwater Road. The project would also entail the upgrade of the informal settlement currently located to the north of the formal housing in Masiphumelele. It is approximated that 2500 households are currently located in this area and it is anticipated that approximately 1500 households can be accommodated subsequent to the informal settlement upgrade. Relocation of approximately 1000 households will therefore be necessitated. The total length of the road extension is 940m and extends over 7 properties. It runs inside existing informal settlement infilled area and the portions of the southern fringes of the adjacent wetland.