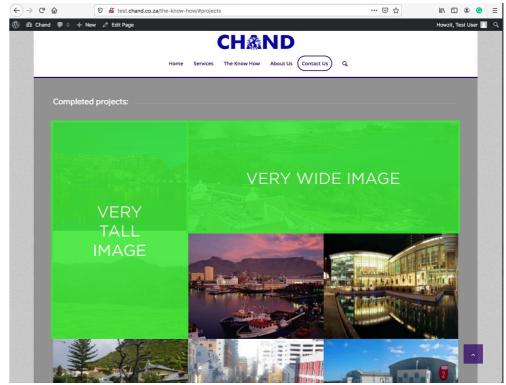

### IMAGE RESOLUTION

Image resolution is very important to avoid having pixelated or low quality images:

- minimum resolution is 640x480
- recommended resolution is 1040x728
- minimum very wide images resolution is 1200x675
- minimum very tall images resolution is 675x1200

#### WIDE/TALL IMAGES

The grid will automatically display very wide images over two columns and very tall images over two rows.