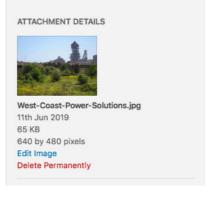

#### UPLOAD NEW IMAGE

You can either drag and drop an image into the Media Library or use the browse button to find the image you want to use.

USE EXISTING IMAGE IN MEDIA LIBRARY Scroll or use the search function to find the image you would like to use ensuring that you add a title, description and any copyright info needed. When you are done click the 'Set Featured Image' button to save and close the Media Library

### IMAGE RESOLUTION

Image resolution is very important to avoid having pixelated or low quality images:

- minimum resolution is 640x480
- recommended resolution is 1040x728
- minimum very wide images resolution is 1200x675
- minimum very tall images resolution is 675x1200