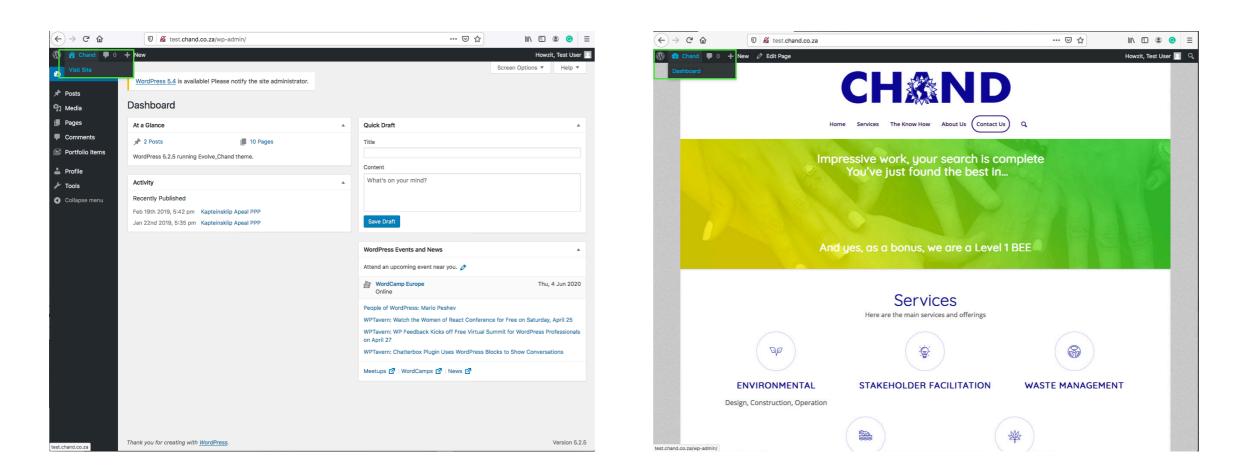

#### SWITCHING TO LIVE SITE

If you ever need to see the live site or 'front end' hover over the site name in the top-left and click the 'Visit site' drop down. You can also access the dashboard anytime you are logged in by using this 'Quick Navigation Toolbar' from the 'front end'