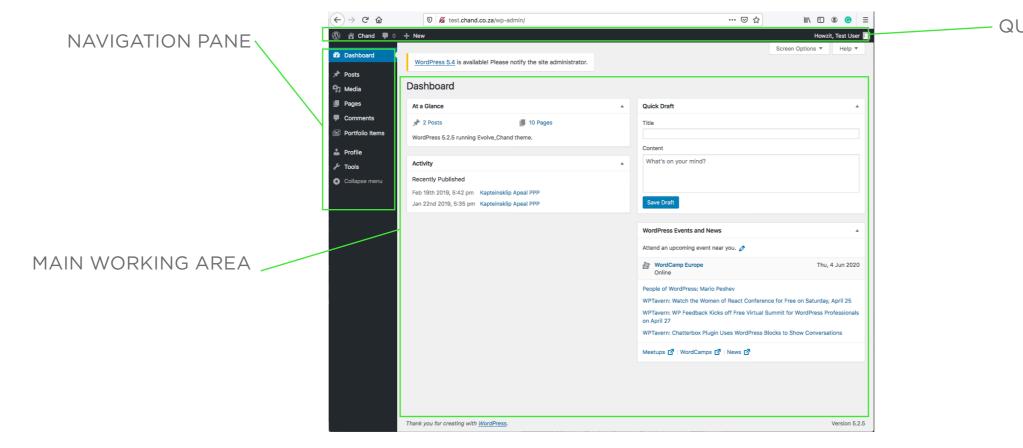

#### DASHBOARD

Once you have successfully logged in you will arrive at your dashboard. The dashboard provides an overview of your site and allows you to navigate depending on what you want to do

#### QUICK NAVIGATION TOOLBAR

# DASHBOARD NAVIGATION