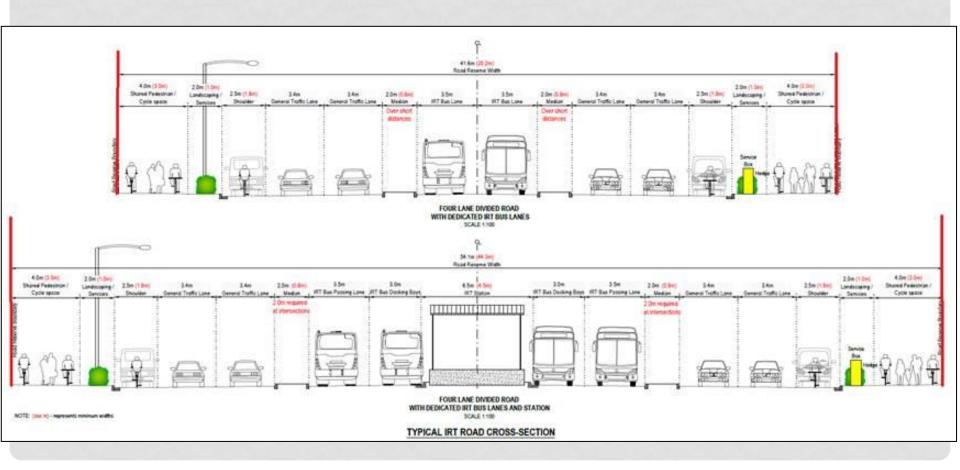

BASIC ASSESSMENT FOR THE PROPOSED IRT PHASE 2A TRUNK ROUTE: PORTION E1, 3.5KM OF GOVAN MBEKI ROAD, MANENBERG & GUGULETHU: STATUS UPDATE AND UPCOMING PUBLIC PARTICIPATION PROCESS FOR SUB-COUNCIL 11 (SUB-COUNCIL MEETING AGENDA ITEM)

PRE-APPLICATION REFERENCE NUMBER: 16/3/3/6/7/1/A2/19/3028/18