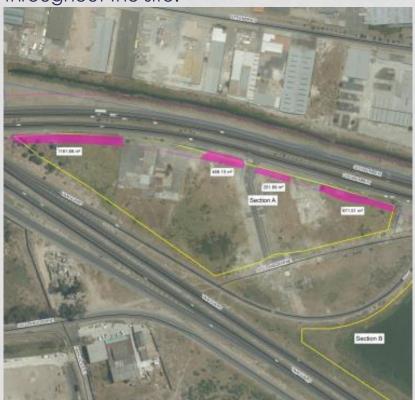

PRE-APPLICATION REFERENCE NUMBER: 16/3/3/6/7/1/A2/19/3028/18

#### 2. DISCUSSION

- a) MP thanked the Chair and Councillors for allowing her to speak at the meeting and for their attention.
- b) MP talked to the presentation in **Appendix B**.
- c) MP highlighted that wards 46 and 47 would be most affected as the route falls within the limits of those wards.
- d) MP also highlighted that the proposed development detailed in the presentation comprises only a small part of the greater IRT roll-out and many issues which have been and would be raised by the Councillors as well as those which may be raised by the affected communities would pertain to the greater IRT project. MP added that there is a section in the presentation where some questions anticipated from the communities have been noted and a response provided, in order to prepare Councillors for such questions from their constituents.
- e) Following delivery of the presentation, the following issues/comments were raised by various Councillors and the Chair:
  - a. The Councillors confirmed that they may propose potential candidates for the pamphlet distribution from the local neighbourhood watch and possibly a group called "Women for Change".
  - b. A request for more detailed engagement with individual affected Ward Councillors (i.e. Councillors for wards 46 and 47) was made.
  - c. A request for a focus group meeting to discuss the proposal and pamphlet distribution was made.
  - d. Councillors urged the public participation (including the distribution of pamphlets) to be extensive and cover all communities. It was clarified by Ms. Chand that the environmental law requires that adjacent parties are notified, however the intention is to distribute the pamphlets more widely into the community through leaving them at key areas such as shops, libraries, etc.
  - e. A Councillor also suggested that the stakeholder comment period be longer that the proposed 30 days. Chand has noted this and stated that it would be considered,