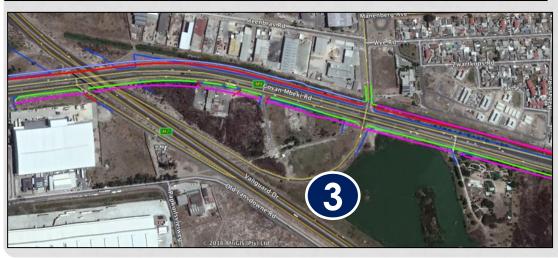

An important aspect of the river is the wetland areas associated with it, most notably the Zeekoeivlei. Most of the fish species in the Zeekoeivlei are alien with the only indigenous fish being the Cape Galaxias. A number of frog species are found in the area (e.g. Clicking Stream Frog, Common Platanna, Arum Lily From and, most notably, the endangered Western Leopard Toad).

# SPECIALIST FINDINGS- FRESHWATER

 Works would extend within the Lotus River at the Duinefontein Road Intersection and there would be some minor encroachment of the preferred alternative into the various wetlands mapped, with the exception of wetlands 2, 3 and 5 where there would be no encroachment.



# SPECIALIST FINDINGS- HERITAGE





2 Eucalyptus Grove Remnant

3 Edith Stephens Nature Reserve

4 Fezeka Building





# SPECIALIST FINDINGS- HERITAGE

The Heritage Report has been significantly updated following the previous meeting and areas of importance to the community have been highlighted and mapped, through consultation with local cultural representatives (11 July 2018).

Gugulethu Sports



Submission of Notice of Intent to Authorities and receipt of pre-application/ temporary reference no. (16/3/3/6/7/1/A2/19/3028/18)

Focus Group Meetings with key I&APs

OVERVIEW OF BASIC
ASSESSMENT PROCESS

Compilation of Draft BAR and Specialist Studies

Focus Group Meeting with Ward Councillors to provide feedback on previous engagement as well as information on the way forward

Compilation and submission of Application Form and receipt of reference no. from the DEA&DP

Advertisement of the Project, Invit