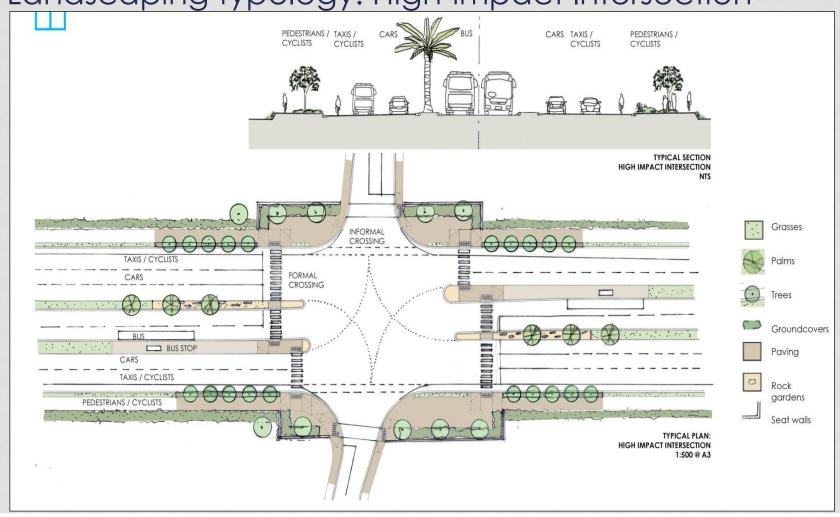

to the wards; and
- The concept designs for the entire IRT route and information on aspects of the IRT project that fall beyond the mandate of the current Basic Assessment process.

#### PROPOSED ROUTE (A)



#### PROPOSED ROUTE (B)



PROPOSED ROUTE (C)



#### PROPOSED ROUTE (D)



The road would not be wider than the footprint indicated, and may be narrower in certain parts.
 The detailed design of the road width has not been completed as yet and may differ slightly from one section of the route to the next.



**CONTINUED...** 

#### Landscaping typology: Typical Roadway



**CONTINUED...** 

#### Landscaping typology: Typical Roadway with Bus Stops



CONTINUED...

Landscaping typology: Typical Roadway with Bus Stations



CONTINUED...

Landscaping typology: High-impact Intersection



CONTINUED...

Landscaping typology: Low-impact Intersection



**CONTINUED...** 

Landscaping typology: Node



- The site is located on the Cape Flats and abuts areas such as Hanover Park, Philippi, Phola Park, Sand Industria, Manenberg, Nyanga, Crossroads, and Gugulethu.
- The site is within an urban area and traverses a number of land uses.
- The zoning of the affected erven varies, but is Transport 2. Other zoning ascribed to erven include General Industrial 1 & 2, Public Open Space, Limited Use, Rural, Community 1 & 2, as well as Single Residential 1 & 2.
- Much of the proposed footprint falls within the road reserve.

CONTINUED...



CONTINUED...



CONTINUED...



CONTINUED...





At Duinefontein Intersection



Midway between Ottery Road and Duinefontein Intersection

#### LEGIS