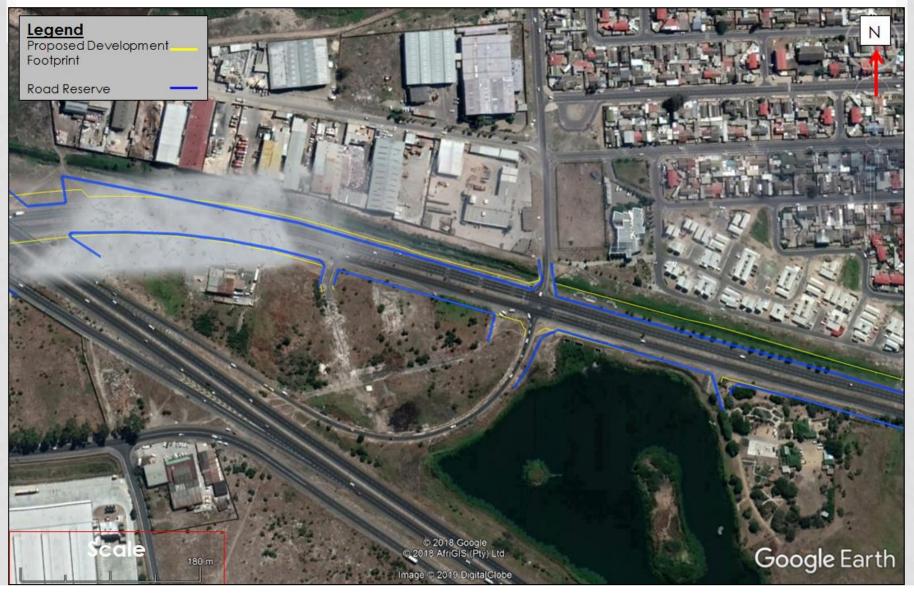

BASIC ASSESSMENT FOR THE PROPOSED IRT PHASE 2A TRUNK ROUTE: PORTION E1, 3.5KM OF GOVAN MBEKI ROAD, MANENBERG & GUGULETHU: STATUS UPDATE AND UPCOMING PUBLIC PARTICIPATION PROCESS FOR SUB-COUNCIL 11 (SUB-COUNCIL MEETING AGENDA ITEM)

PRE-APPLICATION REFERENCE NUMBER: 16/3/3/6/7/1/A2/19/3028/18