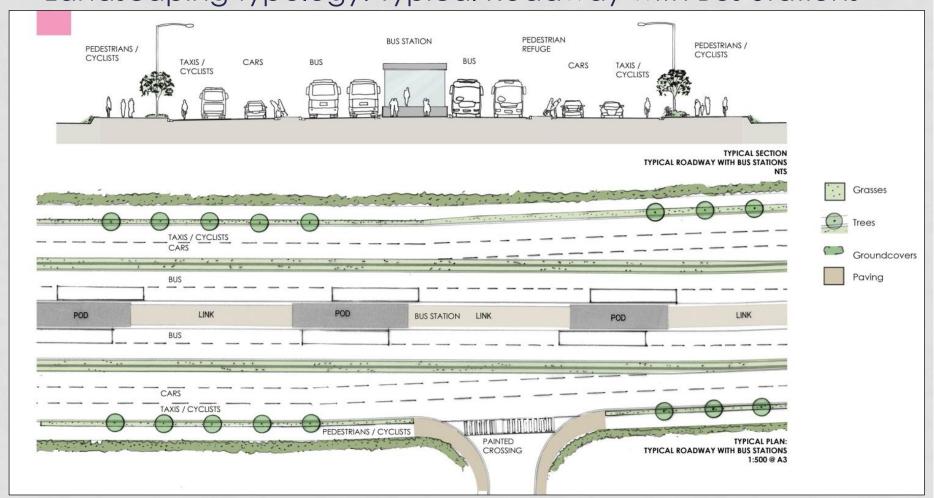

nities (including socio-economic benefits);
- Location of the route relative to the wards; and
- The concept designs for the entire IRT route and information on aspects of the IRT project that fall beyond the mandate of the current Basic Assessment process.

# PROPOSED ROUTE (A)



# PROPOSED ROUTE (B)



PROPOSED ROUTE (C)



# PROPOSED ROUTE (D)



The road would not be wider than the footprint indicated, and may be narrower in certain parts.
 The detailed design of the road width has not been completed as yet and may differ slightly from one section of the route to the next.



**CONTINUED...** 

## Landscaping typology: Typical Roadway



**CONTINUED...** 

## Landscaping typology: Typical Roadway with Bus Stops



CONTINUED...

Landscaping typology: Typical Roadway with Bus Stations



CONTINUED...

Landscaping typology: High-impact Intersection



CONTINUED...

Landscaping typology: Low-impact Intersection



### WHAT IS PROPOSED?

**CONTINUED...** 

Landscaping typology: Node



- The site is located on the Cape Flats and abuts areas such as Hanover Park, Philippi, Phola Park, Sand Industria, Manenberg, Nyanga, Crossroads, and Gugulethu.
- The site is within an urban area and traverses a number of land uses.
- The zoning of the affected erven varies, but is Transport 2. Other zoning ascribed to erven include General Industrial 1 & 2, Public Open Space, Limited Use, Rural, Community 1 & 2, as well as Single Residential 1 & 2.
- Much of the proposed footprint falls within the road reserve.

CONTINUED...



CONTINUED...



CONTINUED...



CONTINUED...





At Duinefonte