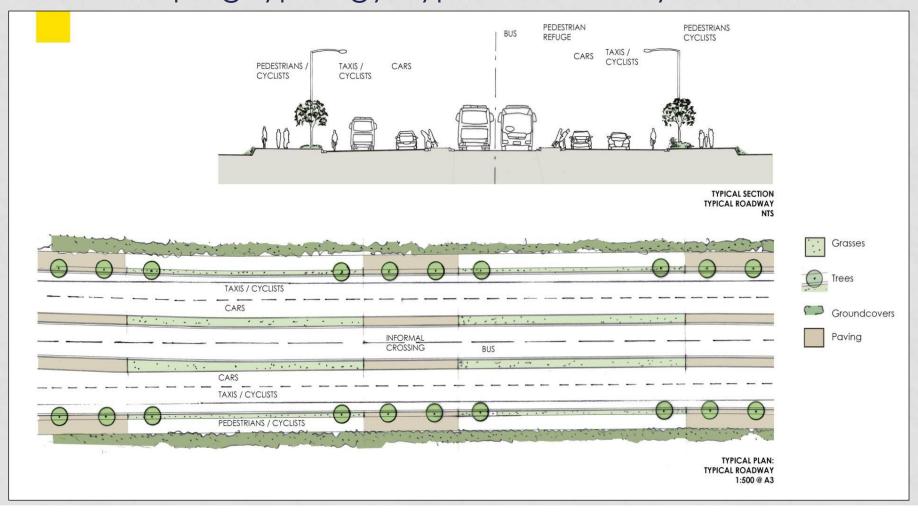

s Nature Reserve;
- Following due process for the removal of trees;
- Enhancement of the local neighbourhoods;
- Benefits to the local communities (including socio-economic benefits);
- Location of the route relative to the wards; and
- The concept designs for the entire IRT route and information on aspects of the IRT project that fall beyond the mandate of the current Basic Assessment process.

#### PROPOSED ROUTE (A)



#### PROPOSED ROUTE (B)



PROPOSED ROUTE (C)



#### PROPOSED ROUTE (D)



The road would not be wider than the footprint indicated, and may be narrower in certain parts.
 The detailed design of the road width has not been completed as yet and may differ slightly from one section of the route to the next.



**CONTINUED...** 

#### Landscaping typology: Typical Roadway



**CONTINUED...** 

#### Landscaping typology: Typical Roadway with Bus Stops



CONTINUED...

Landscaping typology: Typical Roadway with Bus Stations



CONTINUED...

Landscaping typology: High-impact Intersection



CONTINUED...

Landscaping typology: Low-impact Intersection



**CONTINUED...** 

Landscaping typology: Node



- The site is located on the Cape Flats and abuts areas such as Hanover Park, Philippi, Phola Park, Sand Industria, Manenberg, Nyanga, Crossroads, and Gugulethu.
- The site is within an urban area and traverses a number of land uses.
- The zoning of the affected erven varies, but is Transport 2. Other zoning ascribed to erven include General Industrial 1 & 2, Public Open Space, Limited Use, Rural, Community 1 & 2, as well as Single Residential 1 & 2.
- Much of the