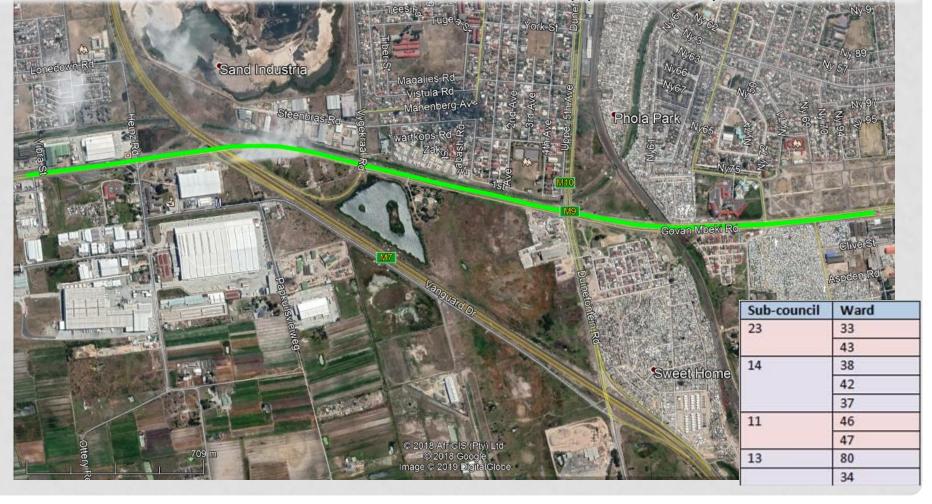

#### 2. DISCUSSION

- a) MP thanked the Chair and Councillors for allowing her to speak at the meeting and for their attention.
- b) MP talked to the presentation in **Appendix B**.
- c) MP highlighted that wards 46 and 47 would be most affected as the route falls within the limits of those wards.
- d) MP also highlighted that the proposed development detailed in the presentation comprises only a small part of the greater IRT roll-out and many issues which have been and would be raised by the Councillors as well as those which may be raised by the affected communities would pertain to the greater IRT project. MP added that there is a section in the presentation where some questions anticipated from the communities have been noted and a response provided, in order to prepare Councillors for such questions from their constituents.
- e) Following delivery of the presentation, the following issues/comments were raised by various Councillors and the Chair:
  - a. The Councillors confirmed that they may propose potential candidates for the pamphlet distribution from the local neighbourhood watch and possibly a group called "Women for Change".
  - b. A request for more detailed engagement with individual affected Ward Councillors (i.e. Councillors for wards 46 and 47) was made.
  - c. A request for a focus group meeting to discuss the proposal and pamphlet distribution was made.
  - d. Councillors urged the public participation (including the distribution of pamphlets) to be extensive and cover all communities. It was clarified by Ms. Chand that the environmental law requires that adjacent parties are notified, however the intention is to distribute the pamphlets more widely into the community through leaving them at key areas such as shops, libraries, etc.
  - e. A Councillor also suggested that the stakeholder comment period be longer that the proposed 30 days. Chand has noted this and stated that it would be considered,