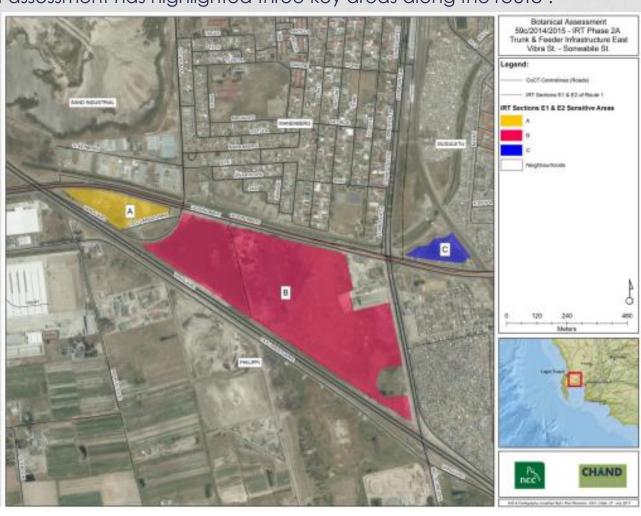

#### 2. DISCUSSION

- a) MP thanked the Chair and Councillors for allowing her to speak at the meeting and for their attention.
- b) MP talked to the presentation in **Appendix B**.
- c) MP highlighted that wards 46 and 47 would be most affected as the route falls within the limits of those wards.
- d) MP also highlighted that the proposed development detailed in the presentation comprises only a small part of the greater IRT roll-out and many issues which have been and would be raised by the Councillors as well as those which may be raised by the affected communities would pertain to the greater IRT project. MP added that there is a section in the presentation where some questions anticipated from the communities have been noted and a response provided, in order to prepare Councillors for such questions from their constituents.
- e) Following delivery of the presentation, the following issues/comments were raised by various Councillors and the Chair:
  - a. The Councillors confirmed that they may propose potential candidates for the pamphlet distribution from the local neighbourhood watch and possibly a group called "Women for Change".
  - b. A request for more detailed engagement with individual affected Ward Councillors (i.e. Councillors for wards 46 and 47) was made.
  - c. A request for a focus group meeting to discuss the proposal and pamphlet distribution was made.
  - d. Councillors urged the public participation (including the distribution of pamphlets) to be extensive and cover all communities. It was clarified by Ms. Chand that the environmental law requires that adjacent parties are notified, however the intention is to distribute the pamphlets more widely into the community through leaving them at key areas such as shops, libraries, etc.
  - e. A Councillor also suggested that the stakeholder comment period be longer that the proposed 30 days. Chand has noted this and stated that it would be considered,