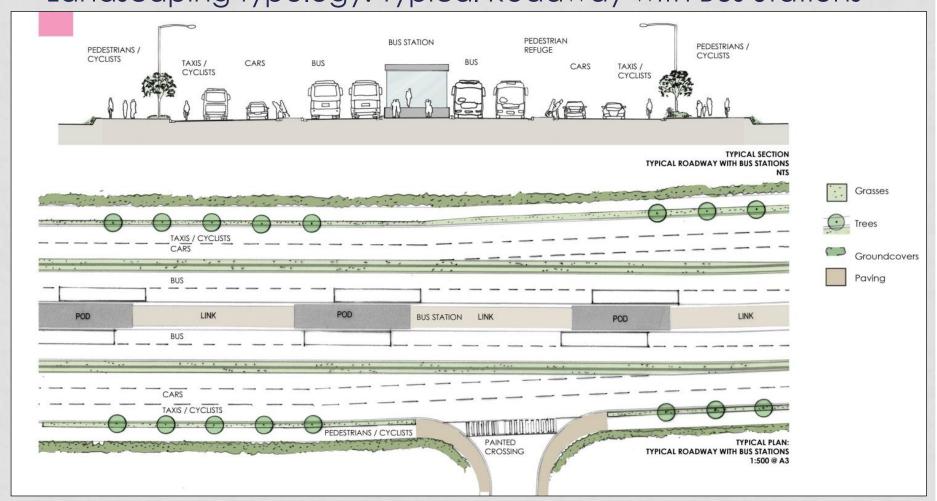

(including socio-economic benefits);
- Location of the route relative to the wards; and
- The concept designs for the entire IRT route and information on aspects of the IRT project that fall beyond the mandate of the current Basic Assessment process.

## PROPOSED ROUTE (A)



## PROPOSED ROUTE (B)



PROPOSED ROUTE (C)



## PROPOSED ROUTE (D)



The road would not be wider than the footprint indicated, and may be narrower in certain parts.
 The detailed design of the road width has not been completed as yet and may differ slightly from one section of the route to the next.



**CONTINUED...** 

#### Landscaping typology: Typical Roadway



**CONTINUED...** 

#### Landscaping typology: Typical Roadway with Bus Stops



CONTINUED...

Landscaping typology: Typical Roadway with Bus Stations



CONTINUED...

Landscaping typology: High-impact Intersection



CONTINUED...

Landscaping typology: Low-impact Intersection



**CONTINUED...** 

Landscaping typology: Node



- The site is located on the Cape Flats and abuts areas such as Hanover Park, Philippi, Phola Park, Sand Industria, Manenberg, Nyanga, Crossroads, and Gugulethu.
- The site is within an urban area and traverses a number of land uses.
- The zoning of the affected erven varies, but is Transport 2. Other zoning ascribed to erven include General Industrial 1 & 2, Public Open Space, Limited Use, Rural, Community 1 & 2, as well as Single Residential 1 & 2.
- Much of the proposed footprint falls within the road reserve.

CONTINUED...



CONTINUED...



CONTINUED...



CONTINUED...





At Duinefontein Intersection



Midw