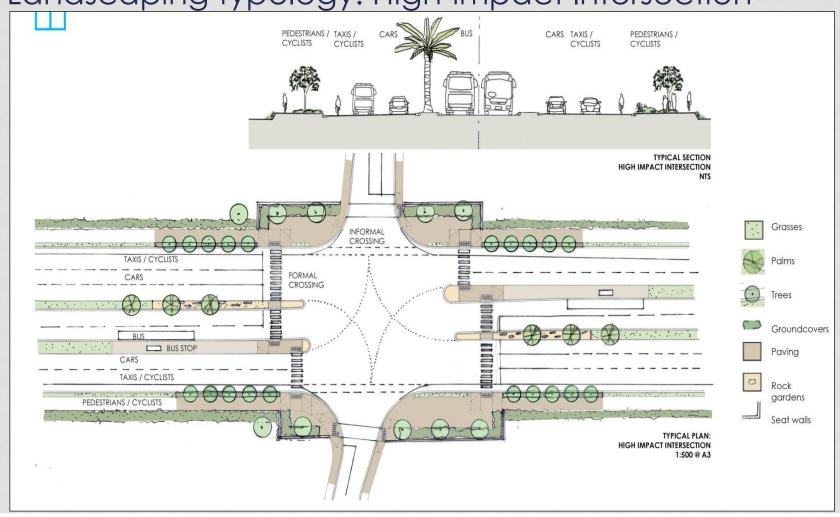

ute relative to the wards; and
- The concept designs for the entire IRT route and information on aspects of the IRT project that fall beyond the mandate of the current Basic Assessment process.

# PROPOSED ROUTE (A)



# PROPOSED ROUTE (B)



PROPOSED ROUTE (C)



# PROPOSED ROUTE (D)



The road would not be wider than the footprint indicated, and may be narrower in certain parts.
 The detailed design of the road width has not been completed as yet and may differ slightly from one section of the route to the next.



**CONTINUED...** 

## Landscaping typology: Typical Roadway



**CONTINUED...** 

## Landscaping typology: Typical Roadway with Bus Stops



CONTINUED...

Landscaping typology: Typical Roadway with Bus Stations



CONTINUED...

Landscaping typology: High-impact Intersection



CONTINUED...

Landscaping typology: Low-impact Intersection



### WHAT IS PROPOSED?

**CONTINUED...** 

Landscaping typology: Node



- The site is located on the Cape Flats and abuts areas such as Hanover Park, Philippi, Phola Park, Sand Industria, Manenberg, Nyanga, Crossroads, and Gugulethu.
- The site is within an urban area and traverses a number of land uses.
- The zoning of the affected erven varies, but is Transport 2. Other zoning ascribed to erven include General Industrial 1 & 2, Public Open Space, Limited Use, Rural, Community 1 & 2, as well as Single Residential 1 & 2.
- Much of the proposed footprint falls within the road reserve.

CONTINUED...



CONTINUED...



CONTINUED...



CONTINUED...





At Duinefontein Intersection



Midway between Ottery Road and Duinefontein I