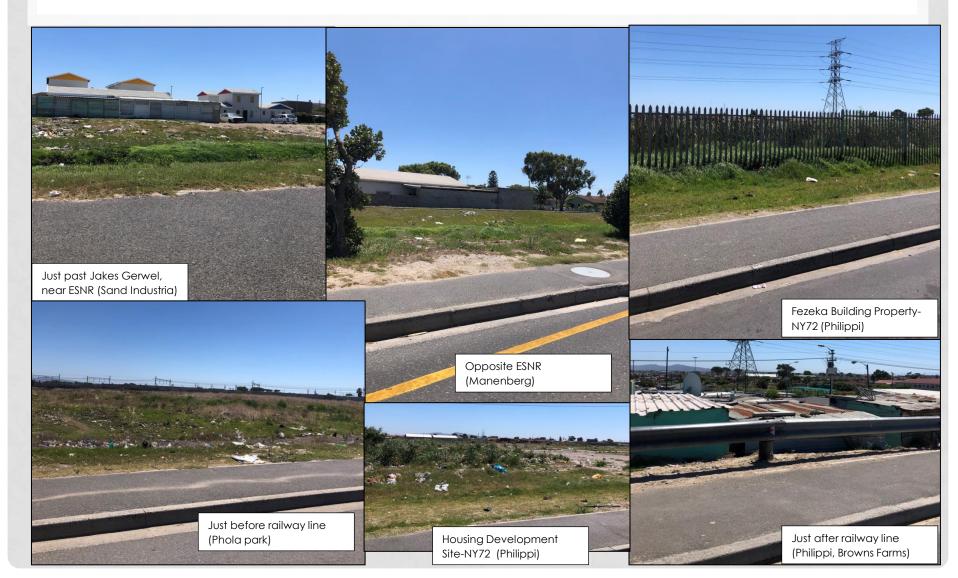

UED...

Landscaping typology: Typical Roadway with Bus Stations



CONTINUED...

Landscaping typology: High-impact Intersection



CONTINUED...

Landscaping typology: Low-impact Intersection



### WHAT IS PROPOSED?

**CONTINUED...** 

Landscaping typology: Node



- The site is located on the Cape Flats and abuts areas such as Hanover Park, Philippi, Phola Park, Sand Industria, Manenberg, Nyanga, Crossroads, and Gugulethu.
- The site is within an urban area and traverses a number of land uses.
- The zoning of the affected erven varies, but is Transport 2. Other zoning ascribed to erven include General Industrial 1 & 2, Public Open Space, Limited Use, Rural, Community 1 & 2, as well as Single Residential 1 & 2.
- Much of the proposed footprint falls within the road reserve.

CONTINUED...



CONTINUED...



CONTINUED...



CONTINUED...





At Duinefontein Intersection



Midway between Ottery Road and Duinefontein Intersection

# LEGISLATIVE REQUIREMENTS

#### **BASIC ASSESSMENT PROCESS:**

- The proposal triggers listed activities in the 2014 EIA regulations, as amended in April 2017, in terms of the National Environmental Management Act, 1998, as amended. A Basic Assessment process is required to obtain Environmental Authorisation. Essentially this process is required because the works would be close to the Edith Stephens Nature Reserve, the Lotus Canal and some small which are zoned as Public Open Space.
- In terms of Section 38(1) of the National Heritage Resources Act (Act 25 of 1999), a
  Notice of Intent to Develop has been submitted to Heritage Western Cape (HWC).