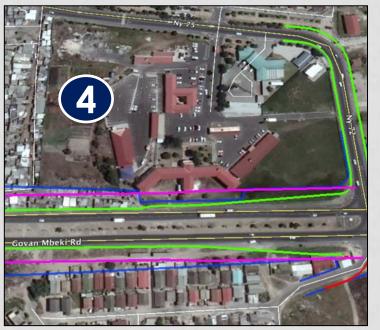

important aspect of the river is the wetland areas associated with it, most notably the Zeekoeivlei. Most of the fish species in the Zeekoeivlei are alien with the only indigenous fish being the Cape Galaxias. A number of frog species are found in the area (e.g. Clicking Stream Frog, Common Platanna, Arum Lily From and, most notably, the endangered Western Leopard Toad).

# SPECIALIST FINDINGS- FRESHWATER

 Works would extend within the Lotus River at the Duinefontein Road Intersection and there would be some minor encroachment of the preferred alternative into the various wetlands mapped, with the exception of wetlands 2, 3 and 5 where there would be no encroachment.



# SPECIALIST FINDINGS- HERITAGE





2 Eucalyptus Grove Remnant

3 Edith Stephens Nature Reserve

4 Fezeka Building





# SPECIALIST FINDINGS- HERITAGE

The Heritage Report has been significantly updated following the previous meeting and areas of importance to the community have been highlighted and mapped, through consultation with local cultural representatives (11 July 2018).

Gugulethu Sports



Submission of Notice of Intent to Authorities and receipt of pre-application/ temporary reference no. (16/3/3/6/7/1/A2/19/3028/18)

Focus Group Meetings with key I&APs

OVERVIEW OF BASIC
ASSESSMENT PROCESS

Compilation of Draft BAR and Specialist Studies

Focus Group Meeting with Ward Councillors to provide feedback on previous engagement as well as information on the way forward

Compilation and submission of Application Form and receipt of reference no. from the DEA&DP

Advertisement of the Project, Invitat