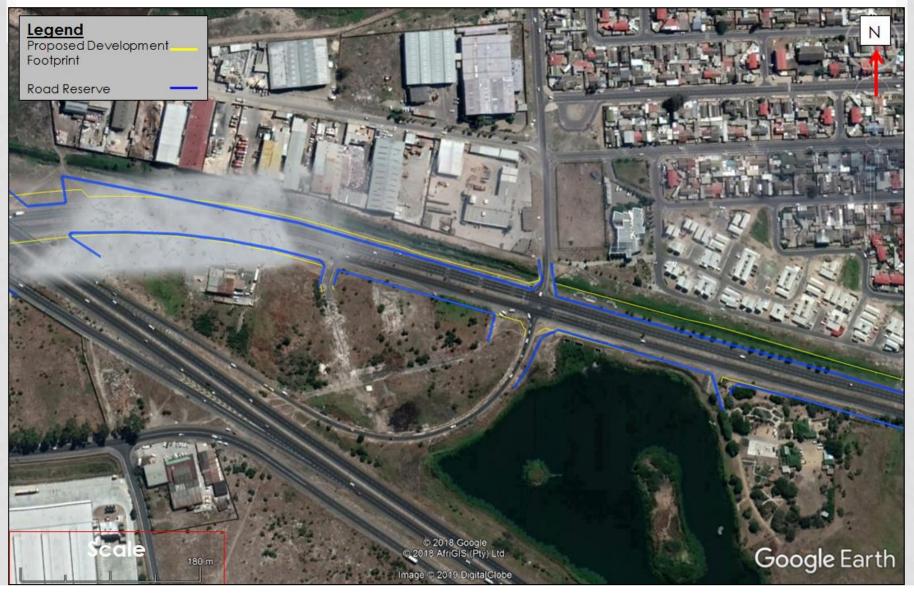

#### 2. DISCUSSION

- a) MP thanked the Chair and Councillors for allowing her to speak at the meeting and for their attention.
- b) MP talked to the presentation in **Appendix B**.
- c) MP highlighted that wards 46 and 47 would be most affected as the route falls within the limits of those wards.
- d) MP also highlighted that the proposed development detailed in the presentation comprises only a small part of the greater IRT roll-out and many issues which have been and would be raised by the Councillors as well as those which may be raised by the affected communities would pertain to the greater IRT project. MP added that there is a section in the presentation where some questions anticipated from the communities have been noted and a response provided, in order to prepare Councillors for such questions from their constituents.
- e) Following delivery of the presentation, the following issues/comments were raised by various Councillors and the Chair:
  - a. The Councillors confirmed that they may propose potential candidates for the pamphlet distribution from the local neighbourhood watch and possibly a group called "Women for Change".
  - b. A request for more detailed engagement with individual affected Ward Councillors (i.e. Councillors for wards 46 and 47) was made.
  - c. A request for a focus group meeting to discuss the proposal and pamphlet distribution was made.
  - d. Councillors urged the public participation (including the distribution of pamphlets) to be extensive and cover all communities. It was clarified by Ms. Chand that the environmental law requires that adjacent parties are notified, however the intention is to distribute the pamphlets more widely into the community through leaving them at key areas such as shops, libraries, etc.
  - e. A Councillor also suggested that the stakeholder comment period be longer that the proposed 30 days. Chand has noted this and stated that it would be considered,