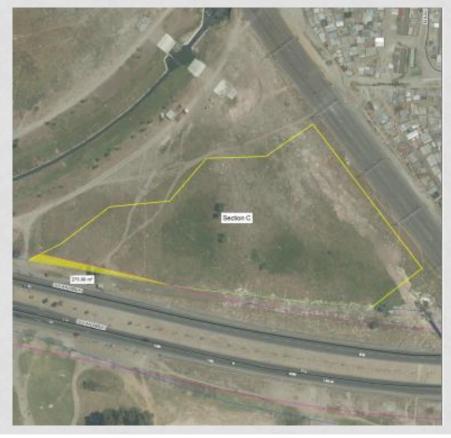

#### 2. DISCUSSION

- a) MP thanked the Chair and Councillors for allowing her to speak at the meeting and for their attention.
- b) MP talked to the presentation in **Appendix B**.
- c) MP highlighted that wards 46 and 47 would be most affected as the route falls within the limits of those wards.
- d) MP also highlighted that the proposed development detailed in the presentation comprises only a small part of the greater IRT roll-out and many issues which have been and would be raised by the Councillors as well as those which may be raised by the affected communities would pertain to the greater IRT project. MP added that there is a section in the presentation where some questions anticipated from the communities have been noted and a response provided, in order to prepare Councillors for such questions from their constituents.
- e) Following delivery of the presentation, the following issues/comments were raised by various Councillors and the Chair:
  - a. The Councillors confirmed that they may propose potential candidates for the pamphlet distribution from the local neighbourhood watch and possibly a group called "Women for Change".
  - b. A request for more detailed engagement with individual affected Ward Councillors (i.e. Councillors for wards 46 and 47) was made.
  - c. A request for a focus group meeting to discuss the proposal and pamphlet distribution was made.
  - d. Councillors urged the public participation (including the distribution of pamphlets) to be extensive and cover all communities. It was clarified by Ms. Chand that the environmental law requires that adjacent parties are notified, however the intention is to distribute the pamphlets more widely into the community through leaving them at key areas such as shops, libraries, etc.
  - e. A Councillor also suggested that the stakeholder comment period be longer that the proposed 30 days. Chand has noted this and stated that it would be considered,