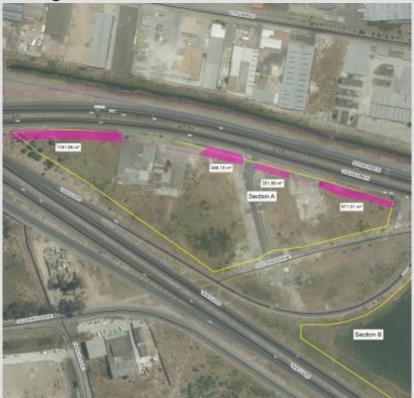

#### 2. DISCUSSION

- a) MP thanked the Chair and Councillors for allowing her to speak at the meeting and for their attention.
- b) MP talked to the presentation in **Appendix B**.
- c) MP highlighted that wards 46 and 47 would be most affected as the route falls within the limits of those wards.
- d) MP also highlighted that the proposed development detailed in the presentation comprises only a small part of the greater IRT roll-out and many issues which have been and would be raised by the Councillors as well as those which may be raised by the affected communities would pertain to the greater IRT project. MP added that there is a section in the presentation where some questions anticipated from the communities have been noted and a response provided, in order to prepare Councillors for such questions from their constituents.
- e) Following delivery of the presentation, the following issues/comments were raised by various Councillors and the Chair:
  - a. The Councillors confirmed that they may propose potential candidates for the pamphlet distribution from the local neighbourhood watch and possibly a group called "Women for Change".
  - b. A request for more detailed engagement with individual affected Ward Councillors (i.e. Councillors for wards 46 and 47) was made.
  - c. A request for a focus group meeting to discuss the proposal and pamphlet distribution was made.
  - d. Councillors urged the public participation (including the distribution of pamphlets) to be extensive and cover all communities. It was clarified by Ms. Chand that the environmental law requires that adjacent parties are notified, however the intention is to distribute the pamphlets more widely into the community through leaving them at key areas such as shops, libraries, etc.
  - e. A Councillor also suggested that the stakeholder comment period be longer that the proposed 30 days. Chand has noted this and stated that it would be considered,