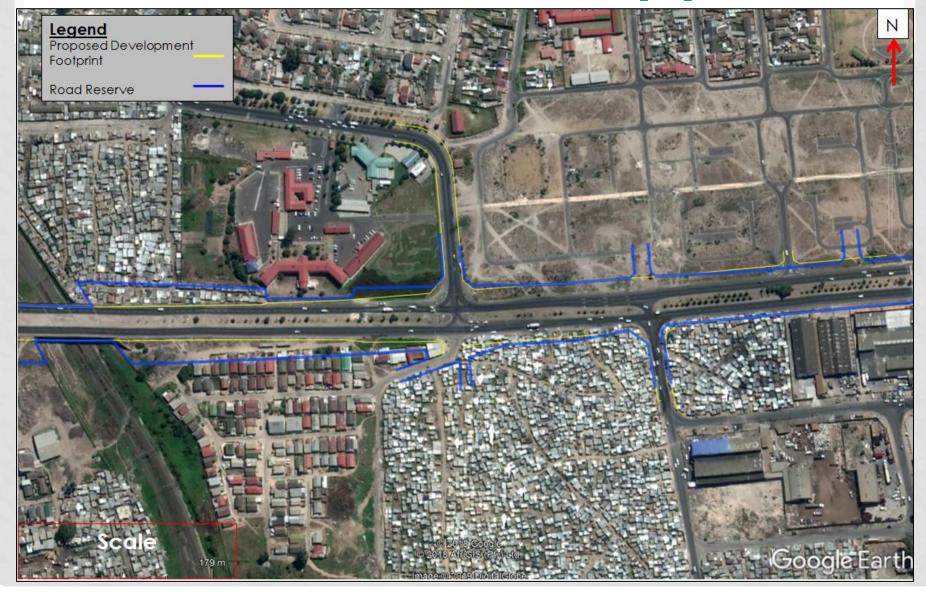

BASIC ASSESSMENT FOR THE PROPOSED IRT PHASE 2A TRUNK ROUTE: PORTION E1, 3.5KM OF GOVAN MBEKI ROAD, MANENBERG & GUGULETHU: STATUS UPDATE AND UPCOMING PUBLIC PARTICIPATION PROCESS FOR SUB-COUNCIL 11 (SUB-COUNCIL MEETING AGENDA ITEM)

PRE-APPLICATION REFERENCE NUMBER: 16/3/3/6/7/1/A2/19/3028/18