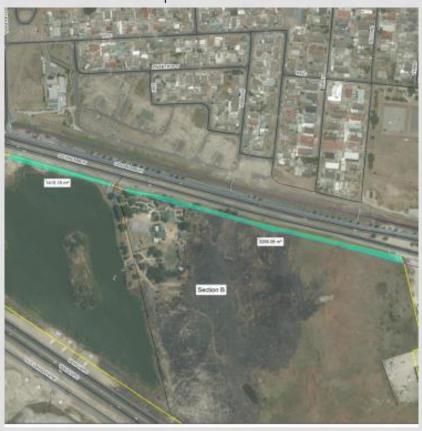

PRE-APPLICATION REFERENCE NUMBER: 16/3/3/6/7/1/A2/19/3028/18

#### 2. DISCUSSION

- a) MP thanked the Chair and Councillors for allowing her to speak at the meeting and for their attention.
- b) MP talked to the presentation in **Appendix B**.
- c) MP highlighted that wards 46 and 47 would be most affected as the route falls within the limits of those wards.
- d) MP also highlighted that the proposed development detailed in the presentation comprises only a small part of the greater IRT roll-out and many issues which have been and would be raised by the Councillors as well as those which may be raised by the affected communities would pertain to the greater IRT project. MP added that there is a section in the presentation where some questions anticipated from the communities have been noted and a response provided, in order to prepare Councillors for such questions from their constituents.
- e) Following delivery of the presentation, the following issues/comments were raised by various Councillors and the Chair:
  - a. The Councillors confirmed that they may propose potential candidates for the pamphlet distribution from the local neighbourhood watch and possibly a group called "Women for Change".
  - b. A request for more detailed engagement with individual affected Ward Councillors (i.e. Councillors for wards 46 and 47) was made.
  - c. A request for a focus group meeting to discuss the proposal and pamphlet distribution was made.
  - d. Councillors urged the public participation (including the distribution of pamphlets) to be extensive and cover all communities. It was clarified by Ms. Chand that the environmental law requires that adjacent parties are notified, however the intention is to distribute the pamphlets more widely into the community through leaving them at key areas such as shops, libraries, etc.
  - e. A Councillor also suggested that the stakeholder comment period be longer that the proposed 30 days. Chand has noted this and stated that it would be considered,