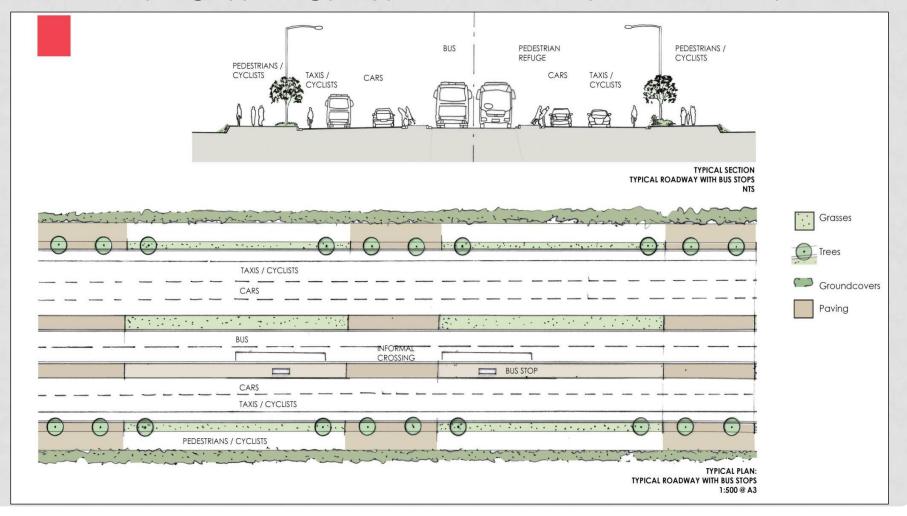

- Enhancement of the local neighbourhoods;
- Benefits to the local communities (including socio-economic benefits);
- Location of the route relative to the wards; and
- The concept designs for the entire IRT route and information on aspects of the IRT project that fall beyond the mandate of the current Basic Assessment process.

# PROPOSED ROUTE (A)



# PROPOSED ROUTE (B)



PROPOSED ROUTE (C)



# PROPOSED ROUTE (D)



The road would not be wider than the footprint indicated, and may be narrower in certain parts.
 The detailed design of the road width has not been completed as yet and may differ slightly from one section of the route to the next.



**CONTINUED...** 

## Landscaping typology: Typical Roadway



**CONTINUED...** 

## Landscaping typology: Typical Roadway with Bus Stops



CONTINUED...

Landscaping typology: Typical Roadway with Bus Stations



CONTINUED...

Landscaping typology: High-impact Intersection



CONTINUED...

Landscaping typology: Low-impact Intersection



### WHAT IS PROPOSED?

**CONTINUED...** 

Landscaping typology: Node



- The site is located on the Cape Flats and abuts areas such as Hanover Park, Philippi, Phola Park, Sand Industria, Manenberg, Nyanga, Crossroads, and Gugulethu.
- The site is within an urban area and traverses a number of land uses.
- The zoning of the affected erven varies, but is Transport 2. Other zoning ascribed to erven include General Industrial 1 & 2, Public Open Space, Limited Use, Rural, Community 1 & 2, as well as Single Residential 1 & 2.
- Much of the proposed footprint falls within the road reserve.

CONTIN