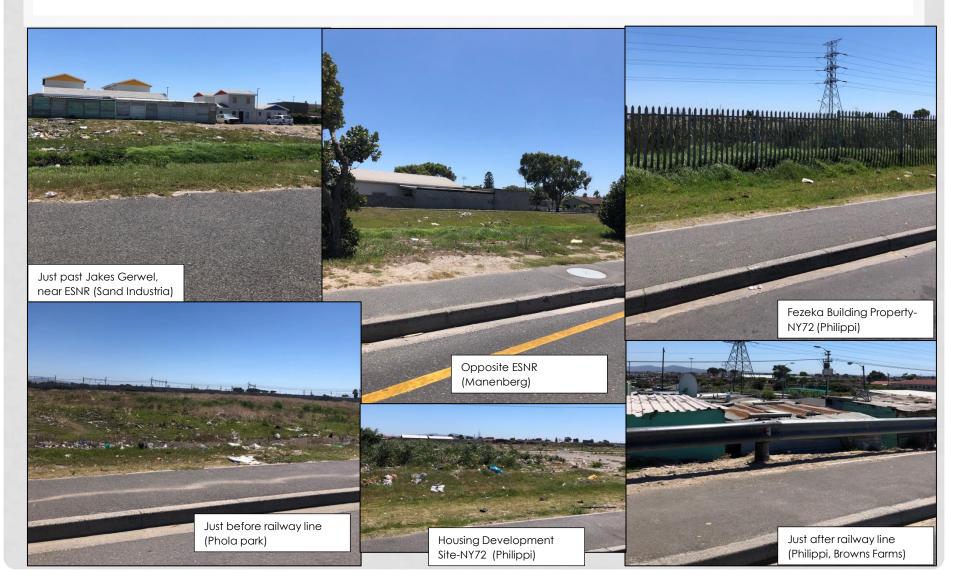

ith Bus Stops



CONTINUED...

Landscaping typology: Typical Roadway with Bus Stations



CONTINUED...

Landscaping typology: High-impact Intersection



CONTINUED...

Landscaping typology: Low-impact Intersection



**CONTINUED...** 

Landscaping typology: Node



- The site is located on the Cape Flats and abuts areas such as Hanover Park, Philippi, Phola Park, Sand Industria, Manenberg, Nyanga, Crossroads, and Gugulethu.
- The site is within an urban area and traverses a number of land uses.
- The zoning of the affected erven varies, but is Transport 2. Other zoning ascribed to erven include General Industrial 1 & 2, Public Open Space, Limited Use, Rural, Community 1 & 2, as well as Single Residential 1 & 2.
- Much of the proposed footprint falls within the road reserve.

CONTINUED...



CONTINUED...



CONTINUED...



CONTINUED...





At Duinefontein Intersection



Midway between Ottery Road and Duinefontein Intersection

### LEGISLATIVE REQUIREMENTS

### **BASIC ASSESSMENT PROCESS:**

- The proposal triggers listed activities in the 2014 EIA regulations, as amended in April 2017, in terms of the National Environmental Management Act, 1998, as amended. A Basic Assessment process is required to obtain Environmental Authorisation. Essentially this process is required because the works would be close to the Edith Stephens Nature Reserve, the Lotus Canal and some small which are zoned as Public Open Space.
- In terms of Section 38(1) of the National Heritage Resources Act (Act 25 of 1999), a
  Notice of Intent to Develop has been submitted to Heritage Western Cape (HWC).