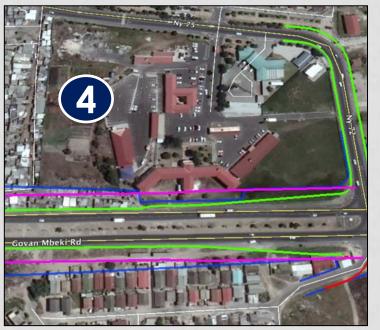

mportant aspect of the river is the wetland areas associated with it, most notably the Zeekoeivlei. Most of the fish species in the Zeekoeivlei are alien with the only indigenous fish being the Cape Galaxias. A number of frog species are found in the area (e.g. Clicking Stream Frog, Common Platanna, Arum Lily From and, most notably, the endangered Western Leopard Toad).

### SPECIALIST FINDINGS- FRESHWATER

 Works would extend within the Lotus River at the Duinefontein Road Intersection and there would be some minor encroachment of the preferred alternative into the various wetlands mapped, with the exception of wetlands 2, 3 and 5 where there would be no encroachment.



# SPECIALIST FINDINGS- HERITAGE





2 Eucalyptus Grove Remnant

3 Edith Stephens Nature Reserve

4 Fezeka Building





## SPECIALIST FINDINGS- HERITAGE

The Heritage Report has been significantly updated following the previous meeting and areas of importance to the community have been highlighted and mapped, through consultation with local cultural representatives (11 July 2018).

Gugulethu Sports



Submission of Notice of Intent to Authorities and receipt of pre-application/ temporary reference no. (16/3/3/6/7/1/A2/19/3028/18)

Focus Group Meetings with key I&APs

OVERVIEW OF BASIC
ASSESSMENT PROCESS

Compilation of Draft BAR and Specialist Studies

Focus Group Meeting with Ward Councillors to provide feedback on previous engagement as well as information on the way forward

Compilation and submission of Application Form and receipt of reference no. from the DEA&DP

Advertisement of the Project, Invita