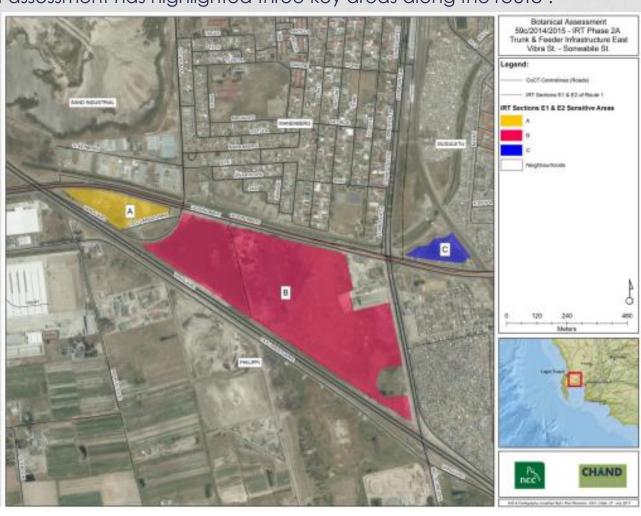

PRE-APPLICATION REFERENCE NUMBER: 16/3/3/6/7/1/A2/19/3028/18

#### 2. DISCUSSION

- a) MP thanked the Chair and Councillors for allowing her to speak at the meeting and for their attention.
- b) MP talked to the presentation in **Appendix B**.
- c) MP highlighted that wards 46 and 47 would be most affected as the route falls within the limits of those wards.
- d) MP also highlighted that the proposed development detailed in the presentation comprises only a small part of the greater IRT roll-out and many issues which have been and would be raised by the Councillors as well as those which may be raised by the affected communities would pertain to the greater IRT project. MP added that there is a section in the presentation where some questions anticipated from the communities have been noted and a response provided, in order to prepare Councillors for such questions from their constituents.
- e) Following delivery of the presentation, the following issues/comments were raised by various Councillors and the Chair:
  - a. The Councillors confirmed that they may propose potential candidates for the pamphlet distribution from the local neighbourhood watch and possibly a group called "Women for Change".
  - b. A request for more detailed engagement with individual affected Ward Councillors (i.e. Councillors for wards 46 and 47) was made.
  - c. A request for a focus group meeting to discuss the proposal and pamphlet distribution was made.
  - d. Councillors urged the public participation (including the distribution of pamphlets) to be extensive and cover all communities. It was clarified by Ms. Chand that the environmental law requires that adjacent parties are notified, however the intention is to distribute the pamphlets more widely into the community through leaving them at key areas such as shops, libraries, etc.
  - e. A Councillor also suggested that the stakeholder comment period be longer that the proposed 30 days. Chand has noted this and stated that it would be considered,