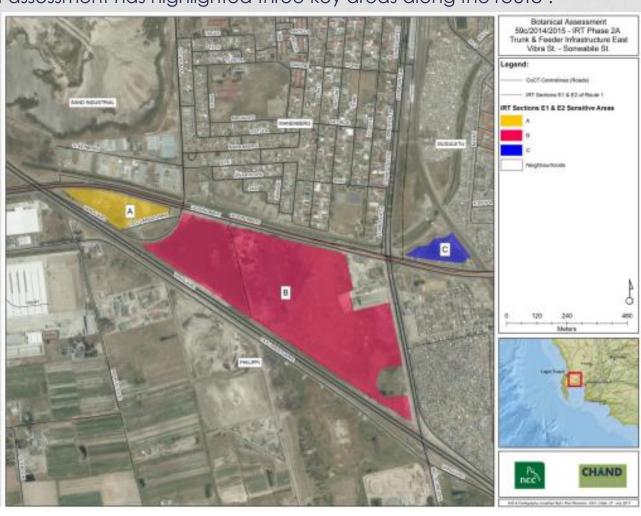

hue

Bridget Donoghue

Botanist: Mr. Sean Altern

NCC Environmental Services

Freshwater: Ms. Antonia Belcher

BlueScience

 Impact Assessments have been undertaken and mitigation measures have been recommended and included in the Basic Assessment Report and Environmental Management Programme. The Heritage Assessment has been updated to report on local areas of significance and it has been confirmed that these areas would not be affected by the proposal.

- The biodiversity impact assessment has highlighted three key areas along the route:
- An area which was previously mapped as a Critical Biodiversity Area (CBA), but has subsequently been declassified;
- The Edith Stephens Wetland Park- a protected area comprising of high sensitivity endemic vegetation; and
- o An "Other Natural Area".



The sensitive areas vary in their ecological importance and sensitivity, the areas within which the proposed expansion would occur are all degraded and transformed, with little ecological significance. The preferred alternative would result in limited encroachment into these areas beyond the road reserve. Some indigenous species were ,however, found scattered

throughout the site.





#### **Edith Stephens Nature Reserve:**

 Although there would be encroachment into a mapped sensitive area, the proposed development would remain within the road reserve and not encroach upon the boundaries of

the Edith Stephens Nature Reserve.





Edith Stephens has been declared a nature reserve in terms of the National Environmental Management: Protected Areas Act (No. 57 of 2003).

This is an import