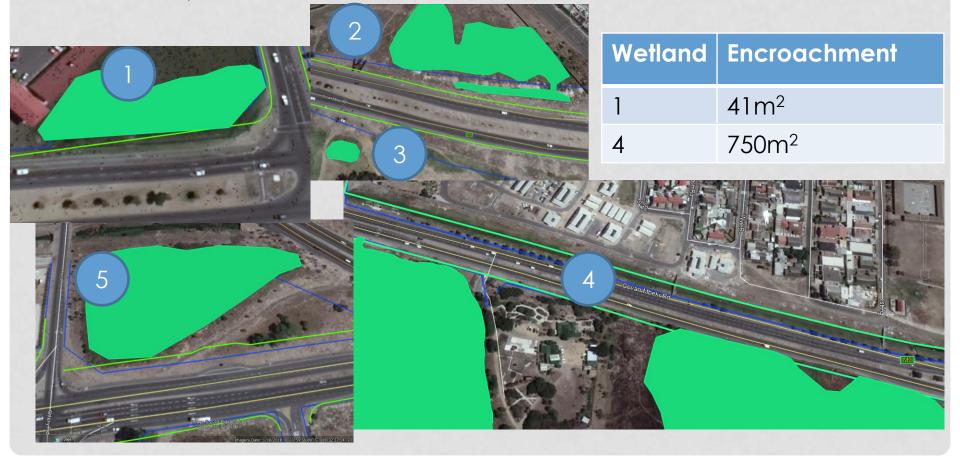

vely to critically modified ecological state and the ecological importance and sensitivity is considered to be low.

An important aspect of the river is the wetland areas associated with it, most notably the Zeekoeivlei. Most of the fish species in the Zeekoeivlei are alien with the only indigenous fish being the Cape Galaxias. A number of frog species are found in the area (e.g. Clicking Stream Frog, Common Platanna, Arum Lily From and, most notably, the endangered Western Leopard Toad).

### SPECIALIST FINDINGS- FRESHWATER

 Works would extend within the Lotus River at the Duinefontein Road Intersection and there would be some minor encroachment of the preferred alternative into the various wetlands mapped, with the exception of wetlands 2, 3 and 5 where there would be no encroachment.



# SPECIALIST FINDINGS- HERITAGE





2 Eucalyptus Grove Remnant

3 Edith Stephens Nature Reserve

4 Fezeka Building





## SPECIALIST FINDINGS- HERITAGE

The Heritage Report has been significantly updated following the previous meeting and areas of importance to the community have been highlighted and mapped, through consultation with local cultural representatives (11 July 2018).

Gugulethu Sports



Submission of Notice of Intent to Authorities and receipt of pre-application/ temporary reference no. (16/3/3/6/7/1/A2/19/3028/18)

Focus Group Meetings with key I&APs

OVERVIEW OF BASIC
ASSESSMENT PROCESS

Compilation of Draft BAR and Specialist Studies

Focus Group Meeting with Ward Councillors to provide feedback on previous engagement as well as information on the way forward

Compilat