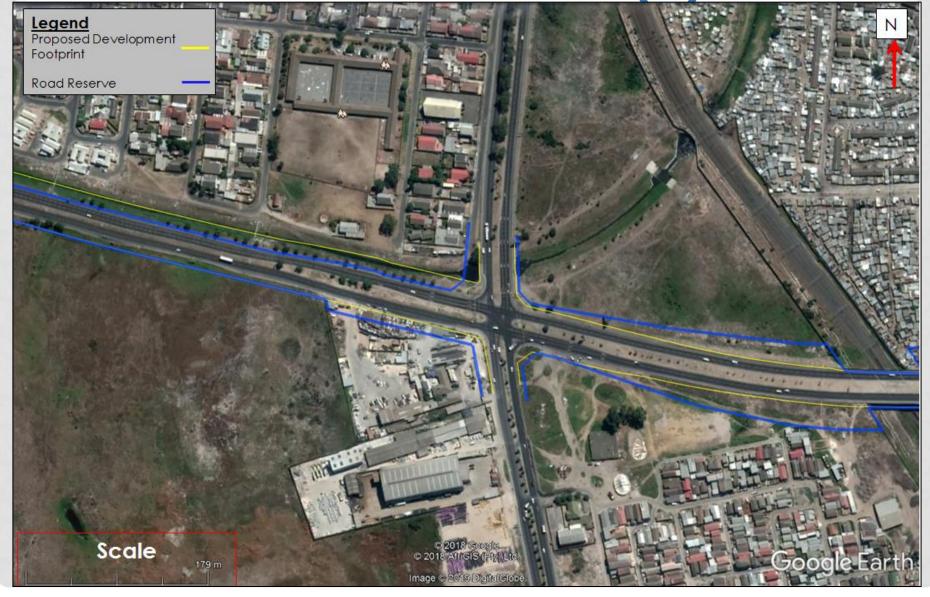

BASIC ASSESSMENT FOR THE PROPOSED IRT PHASE 2A TRUNK ROUTE: PORTION E1, 3.5KM OF GOVAN MBEKI ROAD, MANENBERG & GUGULETHU: STATUS UPDATE AND UPCOMING PUBLIC PARTICIPATION PROCESS FOR SUB-COUNCIL 11 (SUB-COUNCIL MEETING AGENDA ITEM)

PRE-APPLICATION REFERENCE NUMBER: 16/3/3/6/7/1/A2/19/3028/18