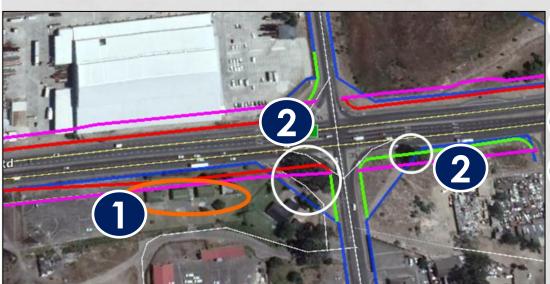

cal state and the ecological importance and sensitivity is considered to be low.

An important aspect of the river is the wetland areas associated with it, most notably the Zeekoeivlei. Most of the fish species in the Zeekoeivlei are alien with the only indigenous fish being the Cape Galaxias. A number of frog species are found in the area (e.g. Clicking Stream Frog, Common Platanna, Arum Lily From and, most notably, the endangered Western Leopard Toad).

### SPECIALIST FINDINGS- FRESHWATER

 Works would extend within the Lotus River at the Duinefontein Road Intersection and there would be some minor encroachment of the preferred alternative into the various wetlands mapped, with the exception of wetlands 2, 3 and 5 where there would be no encroachment.



# SPECIALIST FINDINGS- HERITAGE





2 Eucalyptus Grove Remnant

3 Edith Stephens Nature Reserve

4 Fezeka Building





## SPECIALIST FINDINGS- HERITAGE

The Heritage Report has been significantly updated following the previous meeting and areas of importance to the community have been highlighted and mapped, through consultation with local cultural representatives (11 July 2018).

Gugulethu Sports



Submission of Notice of Intent to Authorities and receipt of pre-application/ temporary reference no. (16/3/3/6/7/1/A2/19/3028/18)

Focus Group Meetings with key I&APs

OVERVIEW OF BASIC
ASSESSMENT PROCESS

Compilation of Draft BAR and Specialist Studies

Focus Group Meeting with Ward Councillors to provide feedback on previous engagement as well as information on the way forward

Compilation and submission of Application F