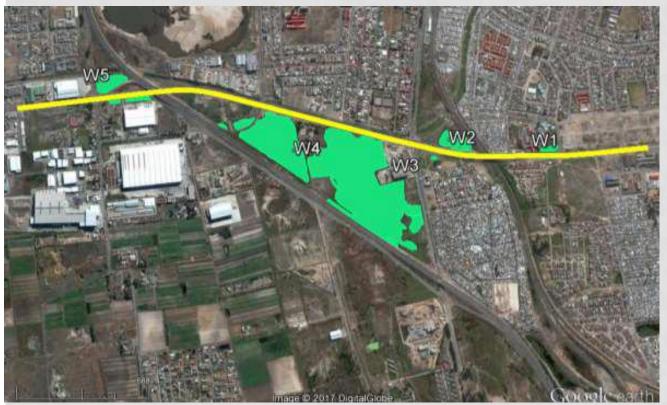

#### 2. DISCUSSION

- a) MP thanked the Chair and Councillors for allowing her to speak at the meeting and for their attention.
- b) MP talked to the presentation in **Appendix B**.
- c) MP highlighted that wards 46 and 47 would be most affected as the route falls within the limits of those wards.
- d) MP also highlighted that the proposed development detailed in the presentation comprises only a small part of the greater IRT roll-out and many issues which have been and would be raised by the Councillors as well as those which may be raised by the affected communities would pertain to the greater IRT project. MP added that there is a section in the presentation where some questions anticipated from the communities have been noted and a response provided, in order to prepare Councillors for such questions from their constituents.
- e) Following delivery of the presentation, the following issues/comments were raised by various Councillors and the Chair:
  - a. The Councillors confirmed that they may propose potential candidates for the pamphlet distribution from the local neighbourhood watch and possibly a group called "Women for Change".
  - b. A request for more detailed engagement with individual affected Ward Councillors (i.e. Councillors for wards 46 and 47) was made.
  - c. A request for a focus group meeting to discuss the proposal and pamphlet distribution was made.
  - d. Councillors urged the public participation (including the distribution of pamphlets) to be extensive and cover all communities. It was clarified by Ms. Chand that the environmental law requires that adjacent parties are notified, however the intention is to distribute the pamphlets more widely into the community through leaving them at key areas such as shops, libraries, etc.
  - e. A Councillor also suggested that the stakeholder comment period be longer that the proposed 30 days. Chand has noted this and stated that it would be considered,