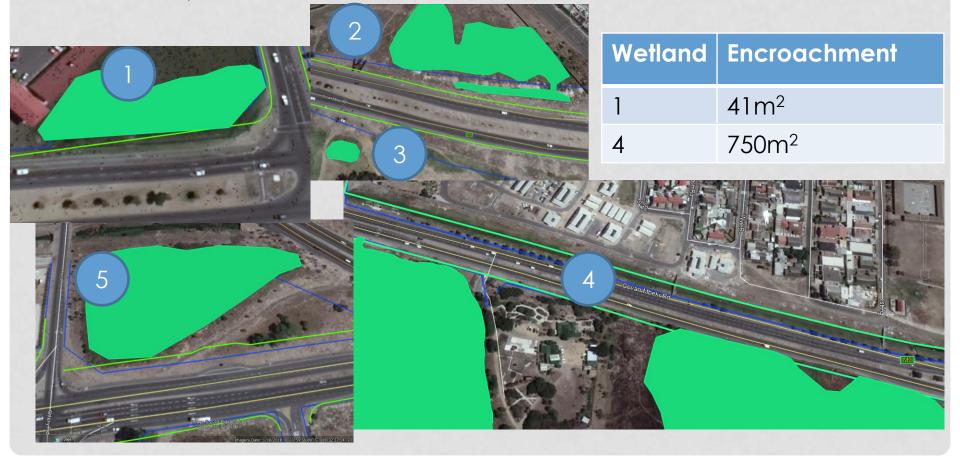

sively to critically modified ecological state and the ecological importance and sensitivity is considered to be low.

An important aspect of the river is the wetland areas associated with it, most notably the Zeekoeivlei. Most of the fish species in the Zeekoeivlei are alien with the only indigenous fish being the Cape Galaxias. A number of frog species are found in the area (e.g. Clicking Stream Frog, Common Platanna, Arum Lily From and, most notably, the endangered Western Leopard Toad).

# SPECIALIST FINDINGS- FRESHWATER

 Works would extend within the Lotus River at the Duinefontein Road Intersection and there would be some minor encroachment of the preferred alternative into the various wetlands mapped, with the exception of wetlands 2, 3 and 5 where there would be no encroachment.



# SPECIALIST FINDINGS- HERITAGE





2 Eucalyptus Grove Remnant

3 Edith Stephens Nature Reserve

4 Fezeka Building





# SPECIALIST FINDINGS- HERITAGE

The Heritage Report has been significantly updated following the previous meeting and areas of importance to the community have been highlighted and mapped, through consultation with local cultural representatives (11 July 2018).

Gugulethu Sports



Submission of Notice of Intent to Authorities and receipt of pre-application/ temporary reference no. (16/3/3/6/7/1/A2/19/3028/18)

Focus Group Meetings with key I&APs

OVERVIEW OF BASIC
ASSESSMENT PROCESS

Compilation of Draft BAR and Specialist Studies

Focus Group Meeting with Ward Councillors to provide feedback on previous engagement as well as information on the way forward

Compilati