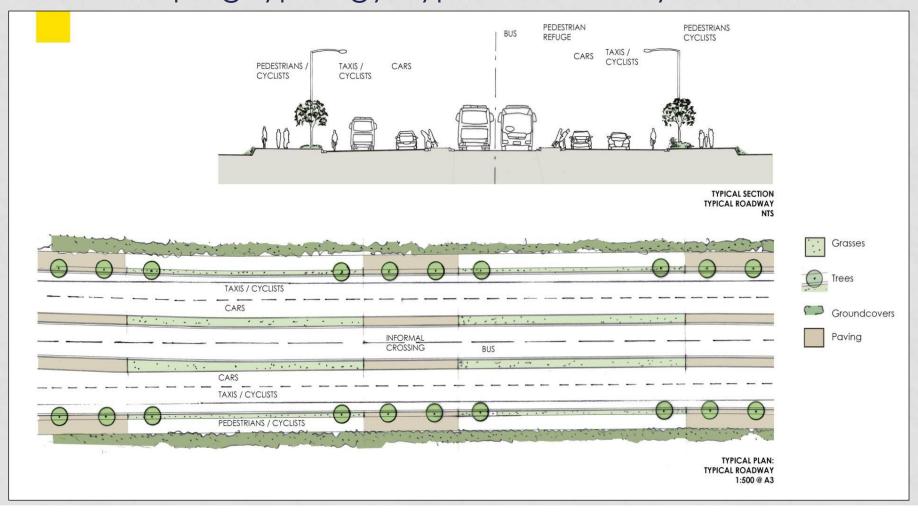

BASIC ASSESSMENT FOR THE PROPOSED IRT PHASE 2A TRUNK ROUTE: PORTION E1, 3.5KM OF GOVAN MBEKI ROAD, MANENBERG & GUGULETHU: STATUS UPDATE AND UPCOMING PUBLIC PARTICIPATION PROCESS FOR SUB-COUNCIL 11 (SUB-COUNCIL MEETING AGENDA ITEM)

PRE-APPLICATION REFERENCE NUMBER: 16/3/3/6/7/1/A2/19/3028/18