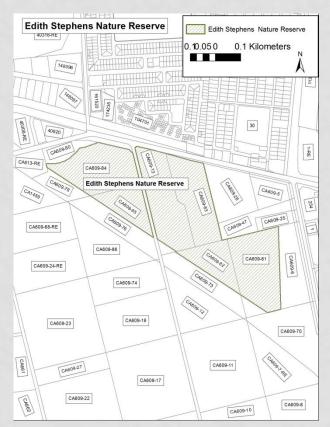

comprising of high sensitivity endemic vegetation; and
- o An "Other Natural Area".



#### SPECIALIST FINDINGS- BOTANICAL

The sensitive areas vary in their ecological importance and sensitivity, the areas within which the proposed expansion would occur are all degraded and transformed, with little ecological significance. The preferred alternative would result in limited encroachment into these areas beyond the road reserve. Some indigenous species were ,however, found scattered

throughout the site.





#### SPECIALIST FINDINGS- BOTANICAL

#### **Edith Stephens Nature Reserve:**

 Although there would be encroachment into a mapped sensitive area, the proposed development would remain within the road reserve and not encroach upon the boundaries of

the Edith Stephens Nature Reserve.





Edith Stephens has been declared a nature reserve in terms of the National Environmental Management: Protected Areas Act (No. 57 of 2003).

This is an important site to the local community and measures to protect it have been included in the design. The proposal would not extend into the Nature Reserve.

# SPECIALIST FINDINGS- BOTANICAL

#### **Pavement Trees:**

- Rows of trees have been planted and established along the section of the route pertaining to this report, namely along the Edith Stephens Wetland Park section.
- None of these are of significant age (25+ years) or are protected, being listed as of least concern (LC) on the Red List of South African Plants.
- Notable specie are Syzigium cordatum and Ficus sp while being indigenous (a problematic label ascribed from national bou