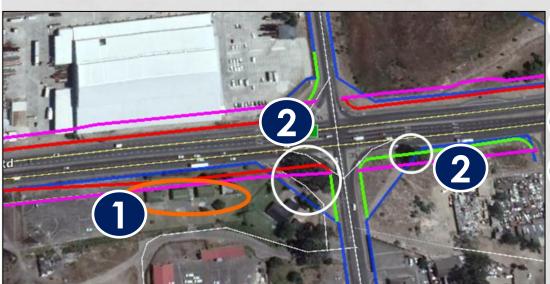

gical state and the ecological importance and sensitivity is considered to be low.

An important aspect of the river is the wetland areas associated with it, most notably the Zeekoeivlei. Most of the fish species in the Zeekoeivlei are alien with the only indigenous fish being the Cape Galaxias. A number of frog species are found in the area (e.g. Clicking Stream Frog, Common Platanna, Arum Lily From and, most notably, the endangered Western Leopard Toad).

# SPECIALIST FINDINGS- FRESHWATER

 Works would extend within the Lotus River at the Duinefontein Road Intersection and there would be some minor encroachment of the preferred alternative into the various wetlands mapped, with the exception of wetlands 2, 3 and 5 where there would be no encroachment.



# SPECIALIST FINDINGS- HERITAGE





2 Eucalyptus Grove Remnant

3 Edith Stephens Nature Reserve

4 Fezeka Building





# SPECIALIST FINDINGS- HERITAGE

The Heritage Report has been significantly updated following the previous meeting and areas of importance to the community have been highlighted and mapped, through consultation with local cultural representatives (11 July 2018).

Gugulethu Sports



Submission of Notice of Intent to Authorities and receipt of pre-application/ temporary reference no. (16/3/3/6/7/1/A2/19/3028/18)

Focus Group Meetings with key I&APs

OVERVIEW OF BASIC
ASSESSMENT PROCESS

Compilation of Draft BAR and Specialist Studies

Focus Group Meeting with Ward Councillors to provide feedback on previous engagement as well as information on the way forward

Compilation and submission of Application Fo