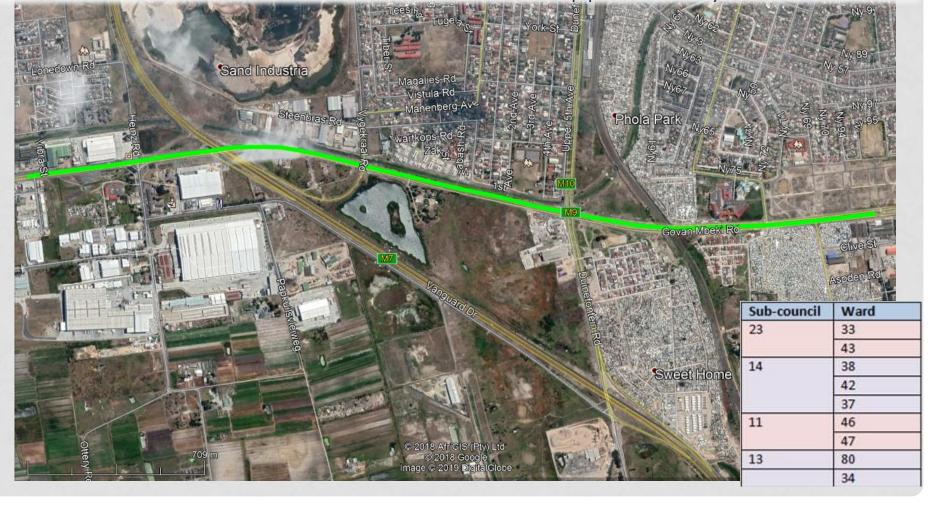

#### 2. DISCUSSION

- a) MP thanked the Chair and Councillors for allowing her to speak at the meeting and for their attention.
- b) MP talked to the presentation in **Appendix B**.
- c) MP highlighted that wards 46 and 47 would be most affected as the route falls within the limits of those wards.
- d) MP also highlighted that the proposed development detailed in the presentation comprises only a small part of the greater IRT roll-out and many issues which have been and would be raised by the Councillors as well as those which may be raised by the affected communities would pertain to the greater IRT project. MP added that there is a section in the presentation where some questions anticipated from the communities have been noted and a response provided, in order to prepare Councillors for such questions from their constituents.
- e) Following delivery of the presentation, the following issues/comments were raised by various Councillors and the Chair:
  - a. The Councillors confirmed that they may propose potential candidates for the pamphlet distribution from the local neighbourhood watch and possibly a group called "Women for Change".
  - b. A request for more detailed engagement with individual affected Ward Councillors (i.e. Councillors for wards 46 and 47) was made.
  - c. A request for a focus group meeting to discuss the proposal and pamphlet distribution was made.
  - d. Councillors urged the public participation (including the distribution of pamphlets) to be extensive and cover all communities. It was clarified by Ms. Chand that the environmental law requires that adjacent parties are notified, however the intention is to distribute the pamphlets more widely into the community through leaving them at key areas such as shops, libraries, etc.
  - e. A Councillor also suggested that the stakeholder comment period be longer that the proposed 30 days. Chand has noted this and stated that it would be considered,