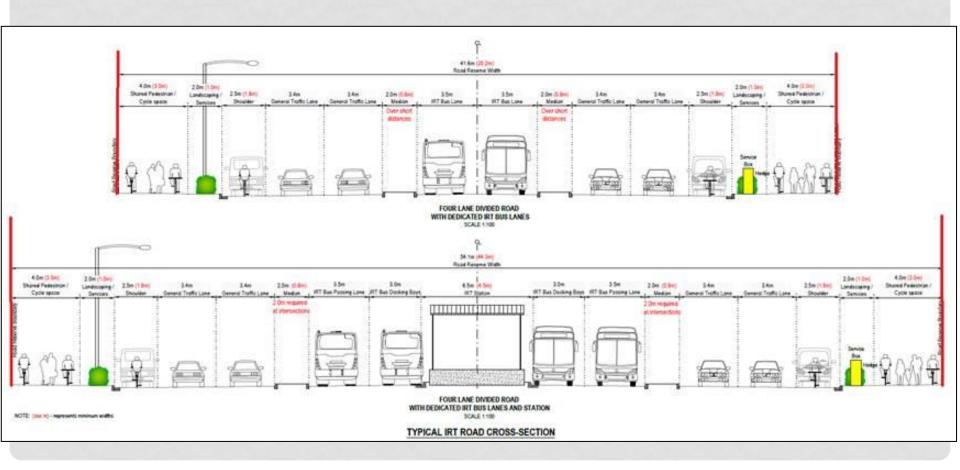

riate treatment of the Lotus Canal;
- Protection of Edith Stephens Nature Reserve;
- Following due process for the removal of trees;
- Enhancement of the local neighbourhoods;
- Benefits to the local communities (including socio-economic benefits);
- Location of the route relative to the wards; and
- The concept designs for the entire IRT route and information on aspects of the IRT project that fall beyond the mandate of the current Basic Assessment process.

#### PROPOSED ROUTE (A)



#### PROPOSED ROUTE (B)



PROPOSED ROUTE (C)



#### PROPOSED ROUTE (D)



The road would not be wider than the footprint indicated, and may be narrower in certain parts.
 The detailed design of the road width has not been completed as yet and may differ slightly from one section of the route to the next.



**CONTINUED...** 

#### Landscaping typology: Typical Roadway



**CONTINUED...** 

#### Landscaping typology: Typical Roadway with Bus Stops



CONTINUED...

Landscaping typology: Typical Roadway with Bus Stations



CONTINUED...

Landscaping typology: High-impact Intersection



CONTINUED...

Landscaping typology: Low-impact Intersection



**CONTINUED...** 

Landscaping typology: Node



- The site is located on the Cape Flats and abuts areas such as Hanover Park, Philippi, Phola Park, Sand Industria, Manenberg, Nyanga, Crossroads, and Gugulethu.
- The site is within an urban area and traverses a number of land uses.
- The zoning of the affected erven varies, but is Transport 2. Other zoning ascribed to erven include General Industrial 1 & 2, Public Open Space, Limited Use, Rural, Com