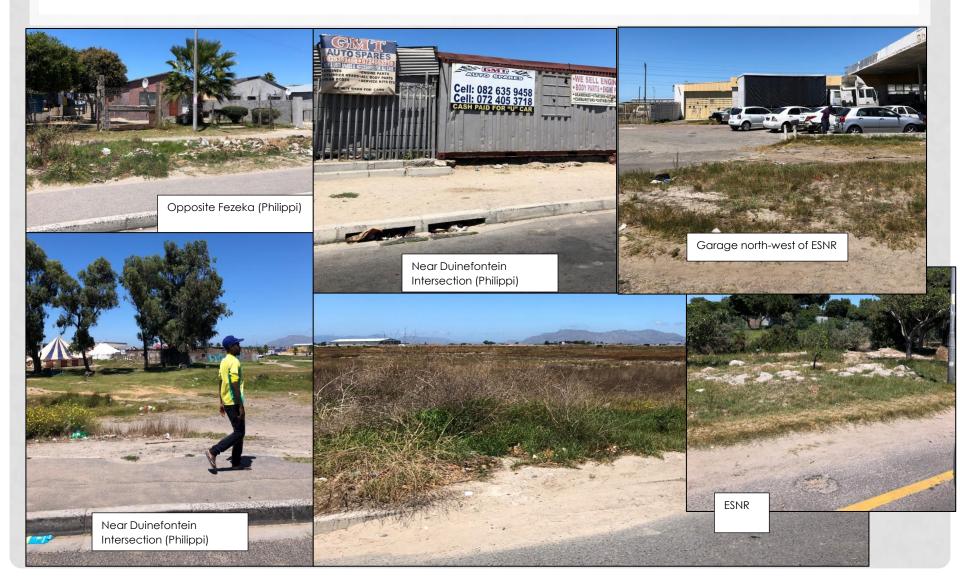

andscaping typology: Typical Roadway with Bus Stations



CONTINUED...

Landscaping typology: High-impact Intersection



CONTINUED...

Landscaping typology: Low-impact Intersection



**CONTINUED...** 

Landscaping typology: Node



- The site is located on the Cape Flats and abuts areas such as Hanover Park, Philippi, Phola Park, Sand Industria, Manenberg, Nyanga, Crossroads, and Gugulethu.
- The site is within an urban area and traverses a number of land uses.
- The zoning of the affected erven varies, but is Transport 2. Other zoning ascribed to erven include General Industrial 1 & 2, Public Open Space, Limited Use, Rural, Community 1 & 2, as well as Single Residential 1 & 2.
- Much of the proposed footprint falls within the road reserve.

CONTINUED...



CONTINUED...



CONTINUED...



CONTINUED...





At Duinefontein Intersection



Midway between Ottery Road and Duinefontein Intersection

## LEGISLATIVE REQUIREMENTS

#### **BASIC ASSESSMENT PROCESS:**

- The proposal triggers listed activities in the 2014 EIA regulations, as amended in April 2017, in terms of the National Environmental Management Act, 1998, as amended. A Basic Assessment process is required to obtain Environmental Authorisation. Essentially this process is required because the works would be close to the Edith Stephens Nature Reserve, the Lotus Canal and some small which are zoned as Public Open Space.
- In terms of Section 38(1) of the National Heritage Resources Act (Act 25 of 1999), a
  Notice of Intent to Develop has been submitted to Heritage Western Cape (HWC).
  HWC has confirmed that no furt