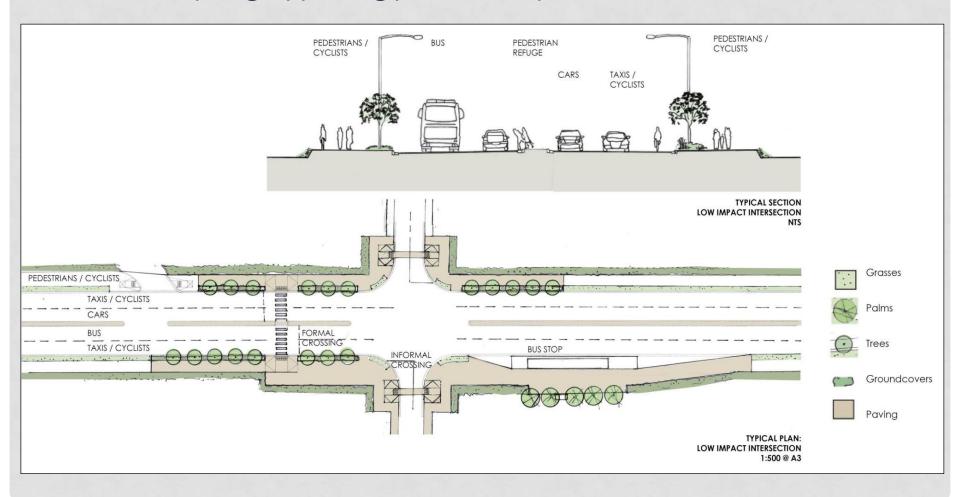

T route and information on aspects of the IRT project that fall beyond the mandate of the current Basic Assessment process.

## PROPOSED ROUTE (A)



## PROPOSED ROUTE (B)



PROPOSED ROUTE (C)



## PROPOSED ROUTE (D)



The road would not be wider than the footprint indicated, and may be narrower in certain parts.
 The detailed design of the road width has not been completed as yet and may differ slightly from one section of the route to the next.



**CONTINUED...** 

#### Landscaping typology: Typical Roadway



**CONTINUED...** 

#### Landscaping typology: Typical Roadway with Bus Stops



CONTINUED...

Landscaping typology: Typical Roadway with Bus Stations



CONTINUED...

Landscaping typology: High-impact Intersection



CONTINUED...

Landscaping typology: Low-impact Intersection



**CONTINUED...** 

Landscaping typology: Node



- The site is located on the Cape Flats and abuts areas such as Hanover Park, Philippi, Phola Park, Sand Industria, Manenberg, Nyanga, Crossroads, and Gugulethu.
- The site is within an urban area and traverses a number of land uses.
- The zoning of the affected erven varies, but is Transport 2. Other zoning ascribed to erven include General Industrial 1 & 2, Public Open Space, Limited Use, Rural, Community 1 & 2, as well as Single Residential 1 & 2.
- Much of the proposed footprint falls within the road reserve.

CONTINUED...



CONTINUED...



CONTINUED...



CONTINUED...





At Duinefontein Intersection



Midway between Ottery Road and Duinefontein Intersection

## LEGISLATIVE REQUIREMENTS

#### **BASIC ASSESSMENT PROCESS:**

- The pr