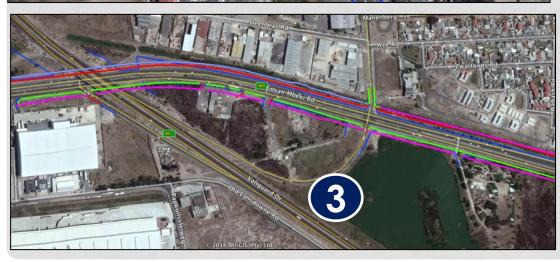

#### 2. DISCUSSION

- a) MP thanked the Chair and Councillors for allowing her to speak at the meeting and for their attention.
- b) MP talked to the presentation in **Appendix B**.
- c) MP highlighted that wards 46 and 47 would be most affected as the route falls within the limits of those wards.
- d) MP also highlighted that the proposed development detailed in the presentation comprises only a small part of the greater IRT roll-out and many issues which have been and would be raised by the Councillors as well as those which may be raised by the affected communities would pertain to the greater IRT project. MP added that there is a section in the presentation where some questions anticipated from the communities have been noted and a response provided, in order to prepare Councillors for such questions from their constituents.
- e) Following delivery of the presentation, the following issues/comments were raised by various Councillors and the Chair:
  - a. The Councillors confirmed that they may propose potential candidates for the pamphlet distribution from the local neighbourhood watch and possibly a group called "Women for Change".
  - b. A request for more detailed engagement with individual affected Ward Councillors (i.e. Councillors for wards 46 and 47) was made.
  - c. A request for a focus group meeting to discuss the proposal and pamphlet distribution was made.
  - d. Councillors urged the public participation (including the distribution of pamphlets) to be extensive and cover all communities. It was clarified by Ms. Chand that the environmental law requires that adjacent parties are notified, however the intention is to distribute the pamphlets more widely into the community through leaving them at key areas such as shops, libraries, etc.
  - e. A Councillor also suggested that the stakeholder comment period be longer that the proposed 30 days. Chand has noted this and stated that it would be considered,