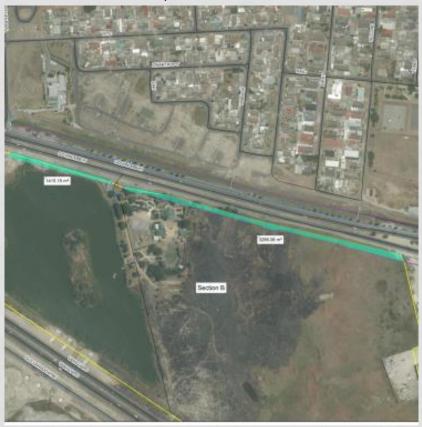

#### 2. DISCUSSION

- a) MP thanked the Chair and Councillors for allowing her to speak at the meeting and for their attention.
- b) MP talked to the presentation in **Appendix B**.
- c) MP highlighted that wards 46 and 47 would be most affected as the route falls within the limits of those wards.
- d) MP also highlighted that the proposed development detailed in the presentation comprises only a small part of the greater IRT roll-out and many issues which have been and would be raised by the Councillors as well as those which may be raised by the affected communities would pertain to the greater IRT project. MP added that there is a section in the presentation where some questions anticipated from the communities have been noted and a response provided, in order to prepare Councillors for such questions from their constituents.
- e) Following delivery of the presentation, the following issues/comments were raised by various Councillors and the Chair:
  - a. The Councillors confirmed that they may propose potential candidates for the pamphlet distribution from the local neighbourhood watch and possibly a group called "Women for Change".
  - b. A request for more detailed engagement with individual affected Ward Councillors (i.e. Councillors for wards 46 and 47) was made.
  - c. A request for a focus group meeting to discuss the proposal and pamphlet distribution was made.
  - d. Councillors urged the public participation (including the distribution of pamphlets) to be extensive and cover all communities. It was clarified by Ms. Chand that the environmental law requires that adjacent parties are notified, however the intention is to distribute the pamphlets more widely into the community through leaving them at key areas such as shops, libraries, etc.
  - e. A Councillor also suggested that the stakeholder comment period be longer that the proposed 30 days. Chand has noted this and stated that it would be considered,