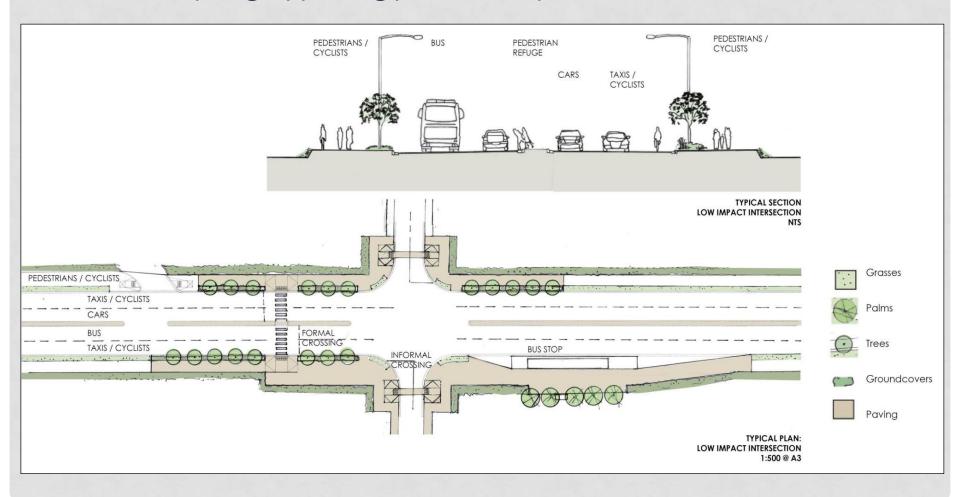

tire IRT route and information on aspects of the IRT project that fall beyond the mandate of the current Basic Assessment process.

# PROPOSED ROUTE (A)



# PROPOSED ROUTE (B)



PROPOSED ROUTE (C)



# PROPOSED ROUTE (D)



The road would not be wider than the footprint indicated, and may be narrower in certain parts.
 The detailed design of the road width has not been completed as yet and may differ slightly from one section of the route to the next.



**CONTINUED...** 

## Landscaping typology: Typical Roadway



**CONTINUED...** 

## Landscaping typology: Typical Roadway with Bus Stops



CONTINUED...

Landscaping typology: Typical Roadway with Bus Stations



CONTINUED...

Landscaping typology: High-impact Intersection



CONTINUED...

Landscaping typology: Low-impact Intersection



### WHAT IS PROPOSED?

**CONTINUED...** 

Landscaping typology: Node



- The site is located on the Cape Flats and abuts areas such as Hanover Park, Philippi, Phola Park, Sand Industria, Manenberg, Nyanga, Crossroads, and Gugulethu.
- The site is within an urban area and traverses a number of land uses.
- The zoning of the affected erven varies, but is Transport 2. Other zoning ascribed to erven include General Industrial 1 & 2, Public Open Space, Limited Use, Rural, Community 1 & 2, as well as Single Residential 1 & 2.
- Much of the proposed footprint falls within the road reserve.

CONTINUED...



CONTINUED...



CONTINUED...



CONTINUED...





At Duinefontein Intersection



Midway between Ottery Road and Duinefontein Intersection

# LEGISLATIVE REQUIREMENTS

#### **BASIC ASSESSMEN