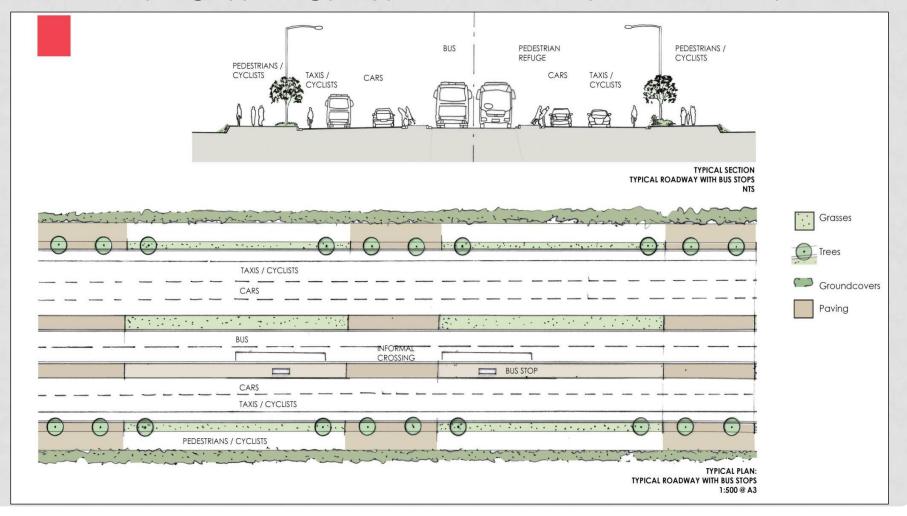

t of the local neighbourhoods;
- Benefits to the local communities (including socio-economic benefits);
- Location of the route relative to the wards; and
- The concept designs for the entire IRT route and information on aspects of the IRT project that fall beyond the mandate of the current Basic Assessment process.

#### PROPOSED ROUTE (A)



#### PROPOSED ROUTE (B)



PROPOSED ROUTE (C)



#### PROPOSED ROUTE (D)



The road would not be wider than the footprint indicated, and may be narrower in certain parts.
 The detailed design of the road width has not been completed as yet and may differ slightly from one section of the route to the next.



**CONTINUED...** 

#### Landscaping typology: Typical Roadway



**CONTINUED...** 

#### Landscaping typology: Typical Roadway with Bus Stops



CONTINUED...

Landscaping typology: Typical Roadway with Bus Stations



CONTINUED...

Landscaping typology: High-impact Intersection



CONTINUED...

Landscaping typology: Low-impact Intersection



**CONTINUED...** 

Landscaping typology: Node



- The site is located on the Cape Flats and abuts areas such as Hanover Park, Philippi, Phola Park, Sand Industria, Manenberg, Nyanga, Crossroads, and Gugulethu.
- The site is within an urban area and traverses a number of land uses.
- The zoning of the affected erven varies, but is Transport 2. Other zoning ascribed to erven include General Industrial 1 & 2, Public Open Space, Limited Use, Rural, Community 1 & 2, as well as Single Residential 1 & 2.
- Much of the proposed footprint falls within the road reserve.

CONTINUED...



CONTINUED...