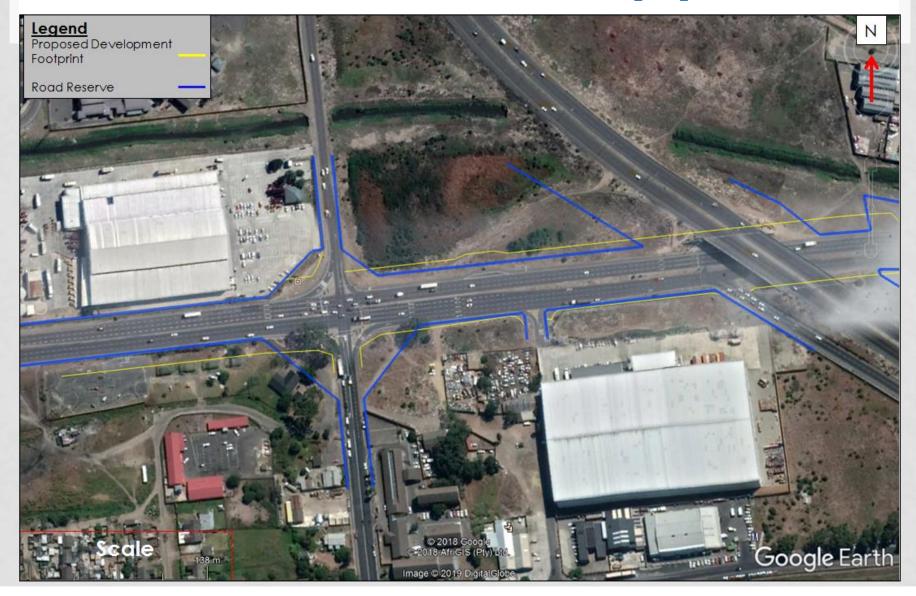

#### 2. DISCUSSION

- a) MP thanked the Chair and Councillors for allowing her to speak at the meeting and for their attention.
- b) MP talked to the presentation in **Appendix B**.
- c) MP highlighted that wards 46 and 47 would be most affected as the route falls within the limits of those wards.
- d) MP also highlighted that the proposed development detailed in the presentation comprises only a small part of the greater IRT roll-out and many issues which have been and would be raised by the Councillors as well as those which may be raised by the affected communities would pertain to the greater IRT project. MP added that there is a section in the presentation where some questions anticipated from the communities have been noted and a response provided, in order to prepare Councillors for such questions from their constituents.
- e) Following delivery of the presentation, the following issues/comments were raised by various Councillors and the Chair:
  - a. The Councillors confirmed that they may propose potential candidates for the pamphlet distribution from the local neighbourhood watch and possibly a group called "Women for Change".
  - b. A request for more detailed engagement with individual affected Ward Councillors (i.e. Councillors for wards 46 and 47) was made.
  - c. A request for a focus group meeting to discuss the proposal and pamphlet distribution was made.
  - d. Councillors urged the public participation (including the distribution of pamphlets) to be extensive and cover all communities. It was clarified by Ms. Chand that the environmental law requires that adjacent parties are notified, however the intention is to distribute the pamphlets more widely into the community through leaving them at key areas such as shops, libraries, etc.
  - e. A Councillor also suggested that the stakeholder comment period be longer that the proposed 30 days. Chand has noted this and stated that it would be considered,