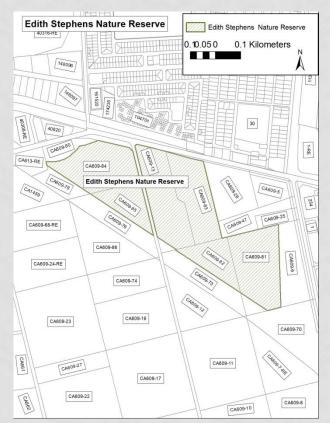

tly been declassified;
- The Edith Stephens Wetland Park- a protected area comprising of high sensitivity endemic vegetation; and
- o An "Other Natural Area".



The sensitive areas vary in their ecological importance and sensitivity, the areas within which the proposed expansion would occur are all degraded and transformed, with little ecological significance. The preferred alternative would result in limited encroachment into these areas beyond the road reserve. Some indigenous species were ,however, found scattered

throughout the site.





### **Edith Stephens Nature Reserve:**

 Although there would be encroachment into a mapped sensitive area, the proposed development would remain within the road reserve and not encroach upon the boundaries of

the Edith Stephens Nature Reserve.





Edith Stephens has been declared a nature reserve in terms of the National Environmental Management: Protected Areas Act (No. 57 of 2003).

This is an important site to the local community and measures to protect it have been included in the design. The proposal would not extend into the Nature Reserve.

### **Pavement Trees:**

- Rows of trees have been planted and established along the section of the route pertaining to this report, namely along the Edith Stephens Wetland Park section.
- None of these are of significant age (25+ years) or are protected, being listed as of least concern (LC) on the Red List of South African Plants.
- Notable specie are Syzigium cordatum and Ficus sp while being indigenous (a problematic label ascribed from national boundaries as opposed to environmental