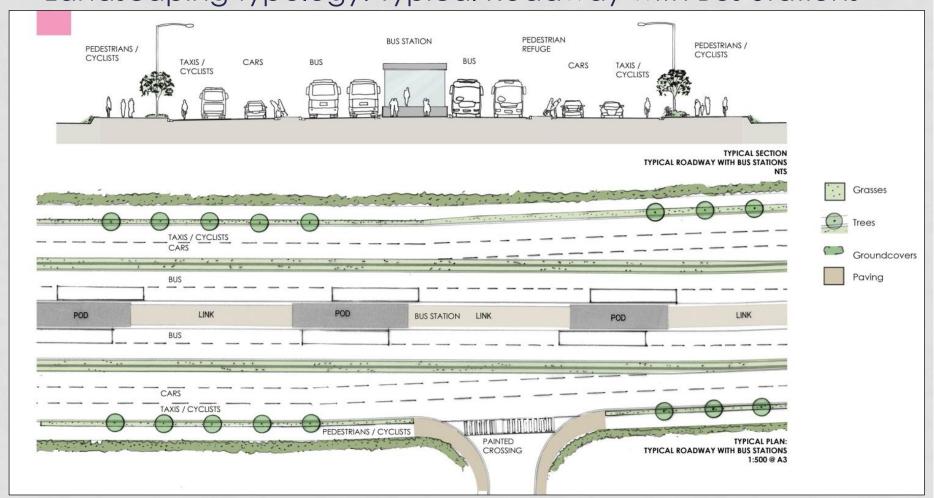

ding socio-economic benefits);
- Location of the route relative to the wards; and
- The concept designs for the entire IRT route and information on aspects of the IRT project that fall beyond the mandate of the current Basic Assessment process.

#### PROPOSED ROUTE (A)



#### PROPOSED ROUTE (B)



PROPOSED ROUTE (C)



#### PROPOSED ROUTE (D)



The road would not be wider than the footprint indicated, and may be narrower in certain parts.
 The detailed design of the road width has not been completed as yet and may differ slightly from one section of the route to the next.



**CONTINUED...** 

#### Landscaping typology: Typical Roadway



**CONTINUED...** 

#### Landscaping typology: Typical Roadway with Bus Stops



CONTINUED...

Landscaping typology: Typical Roadway with Bus Stations



CONTINUED...

Landscaping typology: High-impact Intersection



CONTINUED...

Landscaping typology: Low-impact Intersection



**CONTINUED...** 

Landscaping typology: Node



- The site is located on the Cape Flats and abuts areas such as Hanover Park, Philippi, Phola Park, Sand Industria, Manenberg, Nyanga, Crossroads, and Gugulethu.
- The site is within an urban area and traverses a number of land uses.
- The zoning of the affected erven varies, but is Transport 2. Other zoning ascribed to erven include General Industrial 1 & 2, Public Open Space, Limited Use, Rural, Community 1 & 2, as well as Single Residential 1 & 2.
- Much of the proposed footprint falls within the road reserve.

CONTINUED...



CONTINUED...



CONTINUED...



CONTINUED...





At Duinefontein Intersection



Midw