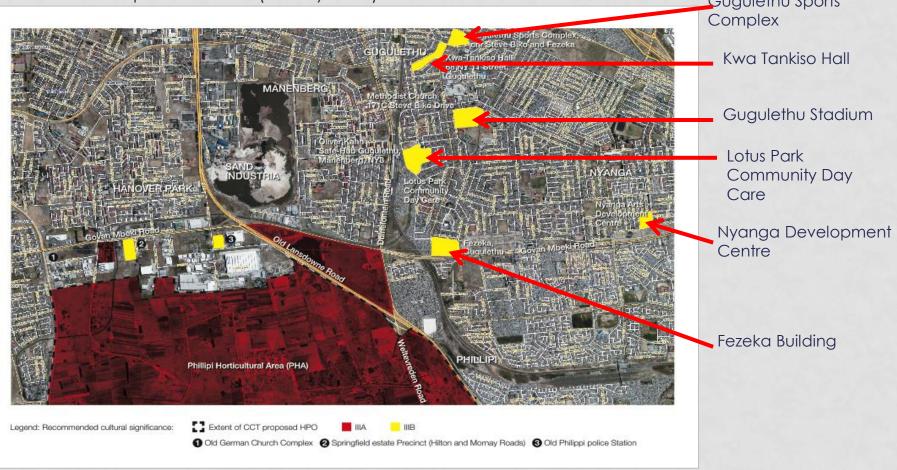

ommon Platanna, Arum Lily From and, most notably, the endangered Western Leopard Toad).

### SPECIALIST FINDINGS- FRESHWATER

 Works would extend within the Lotus River at the Duinefontein Road Intersection and there would be some minor encroachment of the preferred alternative into the various wetlands mapped, with the exception of wetlands 2, 3 and 5 where there would be no encroachment.



# SPECIALIST FINDINGS- HERITAGE





2 Eucalyptus Grove Remnant

3 Edith Stephens Nature Reserve

4 Fezeka Building





## SPECIALIST FINDINGS- HERITAGE

The Heritage Report has been significantly updated following the previous meeting and areas of importance to the community have been highlighted and mapped, through consultation with local cultural representatives (11 July 2018).

Gugulethu Sports



Submission of Notice of Intent to Authorities and receipt of pre-application/ temporary reference no. (16/3/3/6/7/1/A2/19/3028/18)

Focus Group Meetings with key I&APs

OVERVIEW OF BASIC
ASSESSMENT PROCESS

Compilation of Draft BAR and Specialist Studies

Focus Group Meeting with Ward Councillors to provide feedback on previous engagement as well as information on the way forward

Compilation and submission of Application Form and receipt of reference no. from the DEA&DP

Advertisement of the Project, Invitation to register as an I&AP, and Public Review of post-application Draft BAR (30 days)

Finalisation of BAR to include latest public comments and submission of the Final BAR to the Authorities for decision-making

Authority decision-making period (107 days)

Authority notifies Applica