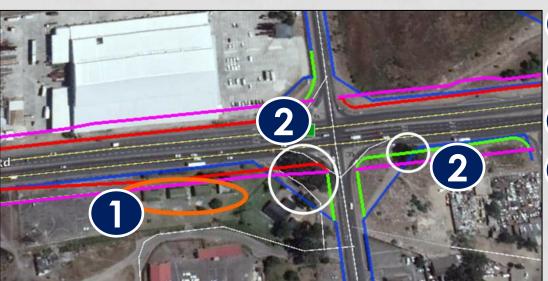

#### 2. DISCUSSION

- a) MP thanked the Chair and Councillors for allowing her to speak at the meeting and for their attention.
- b) MP talked to the presentation in **Appendix B**.
- c) MP highlighted that wards 46 and 47 would be most affected as the route falls within the limits of those wards.
- d) MP also highlighted that the proposed development detailed in the presentation comprises only a small part of the greater IRT roll-out and many issues which have been and would be raised by the Councillors as well as those which may be raised by the affected communities would pertain to the greater IRT project. MP added that there is a section in the presentation where some questions anticipated from the communities have been noted and a response provided, in order to prepare Councillors for such questions from their constituents.
- e) Following delivery of the presentation, the following issues/comments were raised by various Councillors and the Chair:
  - a. The Councillors confirmed that they may propose potential candidates for the pamphlet distribution from the local neighbourhood watch and possibly a group called "Women for Change".
  - b. A request for more detailed engagement with individual affected Ward Councillors (i.e. Councillors for wards 46 and 47) was made.
  - c. A request for a focus group meeting to discuss the proposal and pamphlet distribution was made.
  - d. Councillors urged the public participation (including the distribution of pamphlets) to be extensive and cover all communities. It was clarified by Ms. Chand that the environmental law requires that adjacent parties are notified, however the intention is to distribute the pamphlets more widely into the community through leaving them at key areas such as shops, libraries, etc.
  - e. A Councillor also suggested that the stakeholder comment period be longer that the proposed 30 days. Chand has noted this and stated that it would be considered,