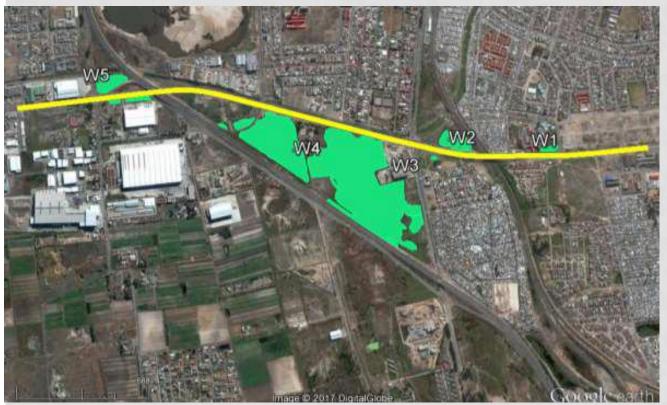

e are of significant age (25+ years) or are protected, being listed as of least concern (LC) on the Red List of South African Plants.
- Notable specie are Syzigium cordatum and Ficus sp while being indigenous (a problematic label ascribed from national boundaries as opposed to environmental) they are not locally so and thereby in this location are of lesser botanical ecosystem value.



# SPECIALIST FINDINGS- FRESHWATER

- Five **wetlands** were found along the route, but they are not considered ecologically significant, with the exception of Wetland 4, which is the **Edith Stephens Nature Reserve**. It is an important wetland.
- The remainder of the wetlands were found to have no ecological function and have been formed as a result of stormwater run-off from the associated road network.



The **Lotus River** is considered to be in an extensively to critically modified ecological state and the ecological importance and sensitivity is considered to be low.

An important aspect of the river is the wetland areas associated with it, most notably the Zeekoeivlei. Most of the fish species in the Zeekoeivlei are alien with the only indigenous fish being the Cape Galaxias. A number of frog species are found in the area (e.g. Clicking Stream Frog, Common Platanna, Arum Lily From and, most notably, the endangered Western Leopard Toad).

# SPECIALIST FINDINGS- FRESHWATER

 Works would extend within the Lotus River at the Duinefontein Road Intersection and there would be some minor encroachment of the preferred alternative into the various wetlands mapped, with the exception of wetlan