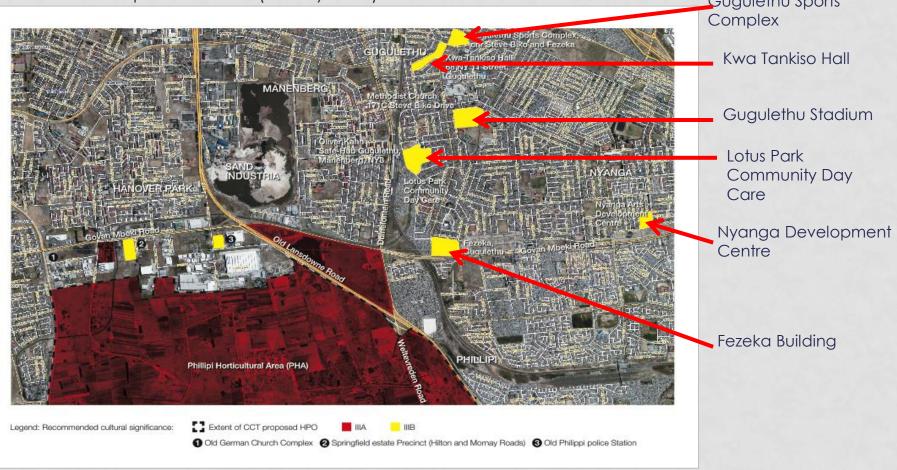

Platanna, Arum Lily From and, most notably, the endangered Western Leopard Toad).

### SPECIALIST FINDINGS- FRESHWATER

 Works would extend within the Lotus River at the Duinefontein Road Intersection and there would be some minor encroachment of the preferred alternative into the various wetlands mapped, with the exception of wetlands 2, 3 and 5 where there would be no encroachment.



## SPECIALIST FINDINGS- HERITAGE





- 2 Eucalyptus Grove Remnant
- 3 Edith Stephens Nature Reserve
- 4 Fezeka Building





### SPECIALIST FINDINGS- HERITAGE

The Heritage Report has been significantly updated following the previous meeting and areas of importance to the community have been highlighted and mapped, through consultation with local cultural representatives (11 July 2018).

Gugulethu Sports



Submission of Notice of Intent to Authorities and receipt of pre-application/ temporary reference no. (16/3/3/6/7/1/A2/19/3028/18)

Focus Group Meetings with key I&APs

OVERVIEW OF BASIC

ASSESSMENT PROCESS

Compilation of Draft BAR and Specialist Studies

Focus Group Meeting with Ward Councillors to provide feedback on previous engagement as well as information on the way forward

Compilation and submission of Application Form and receipt of reference no. from the DEA&DP

Advertisement of the Project, Invitation to register as an I&AP, and Public Review of post-application Draft BAR (30 days)

Finalisation of BAR to include latest public comments and submission of the Final BAR to the Authorities for decision-making

Authority decision-making period (107 days)

Authority notifies Applic