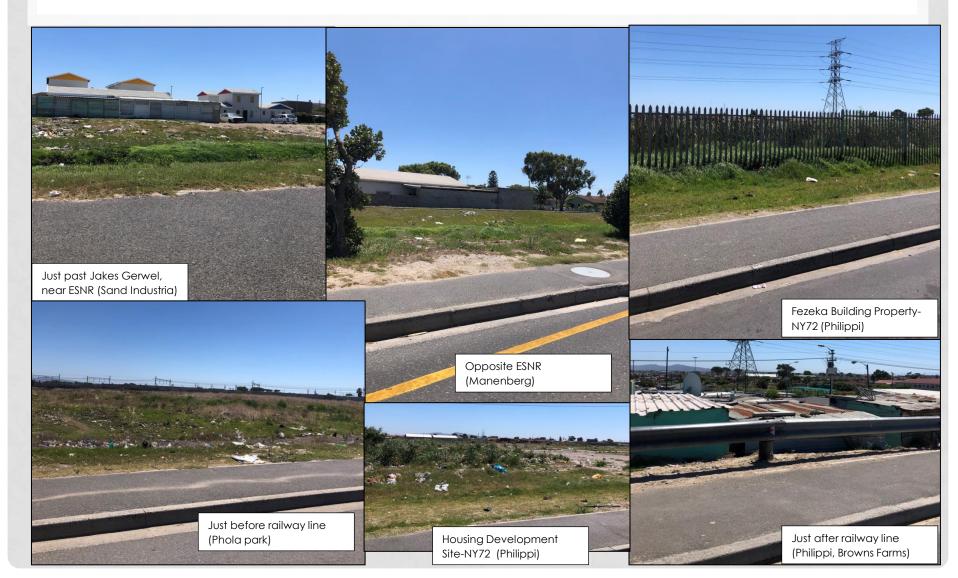

ith Bus Stops



CONTINUED...

Landscaping typology: Typical Roadway with Bus Stations



CONTINUED...

Landscaping typology: High-impact Intersection



CONTINUED...

Landscaping typology: Low-impact Intersection



**CONTINUED...** 

Landscaping typology: Node



- The site is located on the Cape Flats and abuts areas such as Hanover Park, Philippi, Phola Park, Sand Industria, Manenberg, Nyanga, Crossroads, and Gugulethu.
- The site is within an urban area and traverses a number of land uses.
- The zoning of the affected erven varies, but is Transport 2. Other zoning ascribed to erven include General Industrial 1 & 2, Public Open Space, Limited Use, Rural, Community 1 & 2, as well as Single Residential 1 & 2.
- Much of the proposed footprint falls within the road reserve.

CONTINUED...



CONTINUED...



CONTINUED...



CONTINUED...





At Duinefontein Intersection



Midway between Ottery Road and Duinefontein Intersection

## LEGISLATIVE REQUIREMENTS

#### **BASIC ASSESSMENT PROCESS:**

- The proposal triggers listed activities in the 2014 EIA regulations, as amended in April 2017, in terms of the National Environmental Management Act, 1998, as amended. A Basic Assessment process is required to obtain Environmental Authorisation. Essentially this process is required because the works would be close to the Edith Stephens Nature Reserve, the Lotus Canal and some small which are zoned as Public Open Space.
- In terms of Section 38(1) of the National Heritage Resources Act (Act 25 of 1999), a
  Notice of Intent to Develop has been submitted to Heritage Western Cape (HWC).