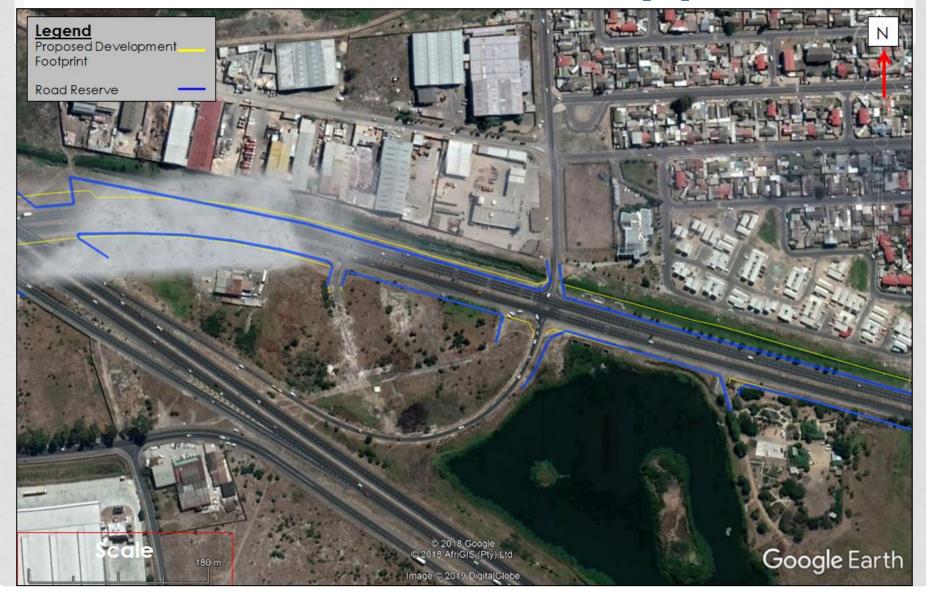

BASIC ASSESSMENT FOR THE PROPOSED IRT PHASE 2A TRUNK ROUTE: PORTION E1, 3.5KM OF GOVAN MBEKI ROAD, MANENBERG & GUGULETHU: STATUS UPDATE AND UPCOMING PUBLIC PARTICIPATION PROCESS FOR SUB-COUNCIL 11 (SUB-COUNCIL MEETING AGENDA ITEM)

PRE-APPLICATION REFERENCE NUMBER: 16/3/3/6/7/1/A2/19/3028/18