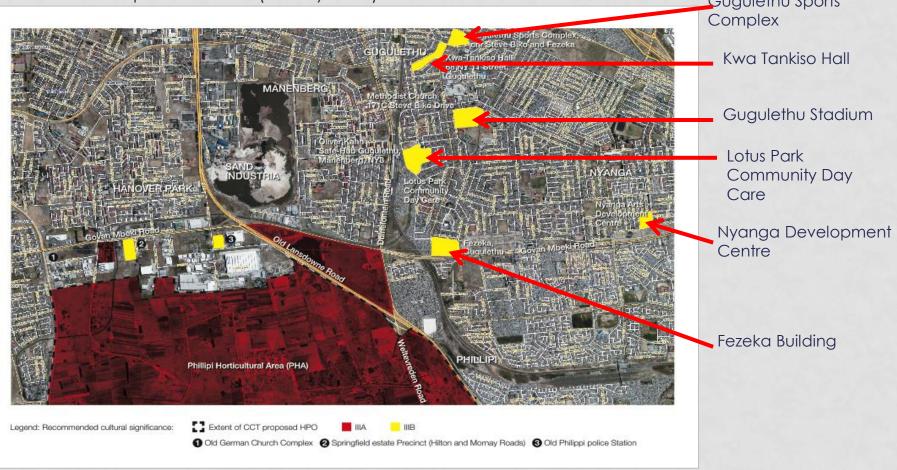

, Common Platanna, Arum Lily From and, most notably, the endangered Western Leopard Toad).

# SPECIALIST FINDINGS- FRESHWATER

 Works would extend within the Lotus River at the Duinefontein Road Intersection and there would be some minor encroachment of the preferred alternative into the various wetlands mapped, with the exception of wetlands 2, 3 and 5 where there would be no encroachment.



# SPECIALIST FINDINGS- HERITAGE





2 Eucalyptus Grove Remnant

3 Edith Stephens Nature Reserve

4 Fezeka Building





# SPECIALIST FINDINGS- HERITAGE

The Heritage Report has been significantly updated following the previous meeting and areas of importance to the community have been highlighted and mapped, through consultation with local cultural representatives (11 July 2018).

Gugulethu Sports



Submission of Notice of Intent to Authorities and receipt of pre-application/ temporary reference no. (16/3/3/6/7/1/A2/19/3028/18)

Focus Group Meetings with key I&APs

OVERVIEW OF BASIC
ASSESSMENT PROCESS

Compilation of Draft BAR and Specialist Studies

Focus Group Meeting with Ward Councillors to provide feedback on previous engagement as well as information on the way forward

Compilation and submission of Application Form and receipt of reference no. from the DEA&DP

Advertisement of the Project, Invitation to register as an I&AP, and Public Review of post-application Draft BAR (30 days)

Finalisation of BAR to include latest public comments and submission of the Final BAR to the Authorities for decision-making

Authority decision-making period (107 days)

Authority notifies Applica