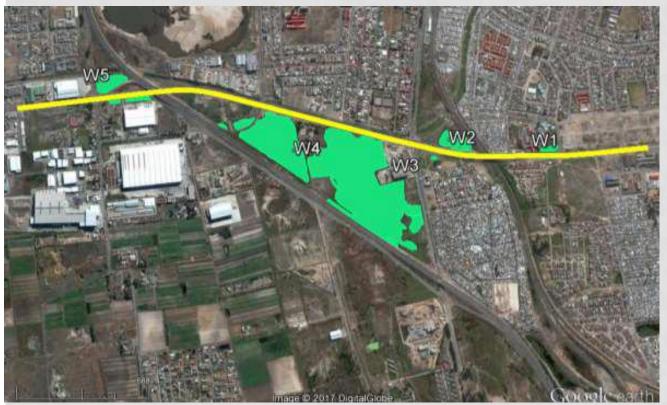

are of significant age (25+ years) or are protected, being listed as of least concern (LC) on the Red List of South African Plants.
- Notable specie are Syzigium cordatum and Ficus sp while being indigenous (a problematic label ascribed from national boundaries as opposed to environmental) they are not locally so and thereby in this location are of lesser botanical ecosystem value.



### SPECIALIST FINDINGS- FRESHWATER

- Five **wetlands** were found along the route, but they are not considered ecologically significant, with the exception of Wetland 4, which is the **Edith Stephens Nature Reserve**. It is an important wetland.
- The remainder of the wetlands were found to have no ecological function and have been formed as a result of stormwater run-off from the associated road network.



The **Lotus River** is considered to be in an extensively to critically modified ecological state and the ecological importance and sensitivity is considered to be low.

An important aspect of the river is the wetland areas associated with it, most notably the Zeekoeivlei. Most of the fish species in the Zeekoeivlei are alien with the only indigenous fish being the Cape Galaxias. A number of frog species are found in the area (e.g. Clicking Stream Frog, Common Platanna, Arum Lily From and, most notably, the endangered Western Leopard Toad).

### SPECIALIST FINDINGS- FRESHWATER

 Works would extend within the Lotus River at the Duinefontein Road Intersection and there would be some minor encroachment of the preferred alternative into the various wetlands mapped, with the exception of wetl