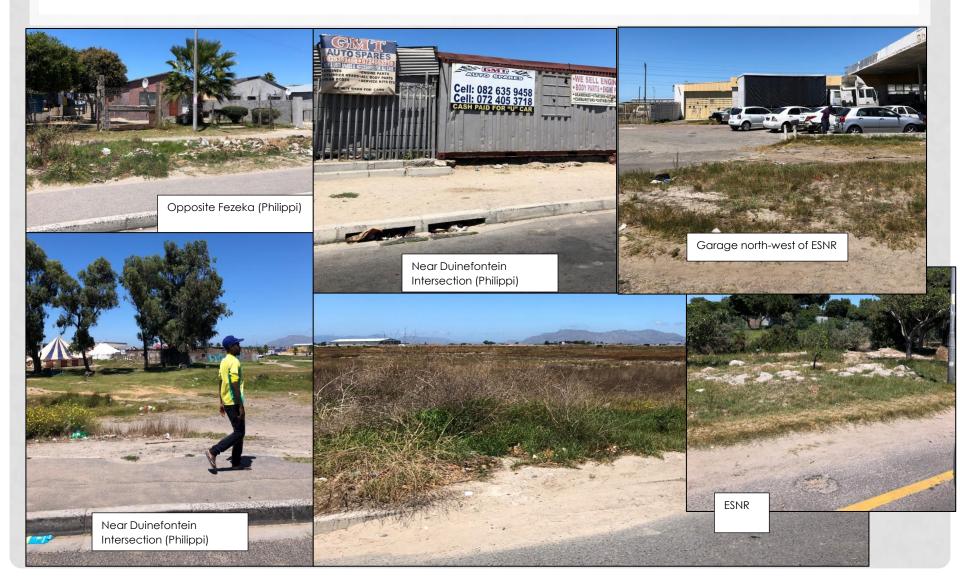

pical Roadway with Bus Stations



CONTINUED...

Landscaping typology: High-impact Intersection



CONTINUED...

Landscaping typology: Low-impact Intersection



### WHAT IS PROPOSED?

**CONTINUED...** 

Landscaping typology: Node



- The site is located on the Cape Flats and abuts areas such as Hanover Park, Philippi, Phola Park, Sand Industria, Manenberg, Nyanga, Crossroads, and Gugulethu.
- The site is within an urban area and traverses a number of land uses.
- The zoning of the affected erven varies, but is Transport 2. Other zoning ascribed to erven include General Industrial 1 & 2, Public Open Space, Limited Use, Rural, Community 1 & 2, as well as Single Residential 1 & 2.
- Much of the proposed footprint falls within the road reserve.

CONTINUED...



CONTINUED...



CONTINUED...



CONTINUED...





At Duinefontein Intersection



Midway between Ottery Road and Duinefontein Intersection

# LEGISLATIVE REQUIREMENTS

#### **BASIC ASSESSMENT PROCESS:**

- The proposal triggers listed activities in the 2014 EIA regulations, as amended in April 2017, in terms of the National Environmental Management Act, 1998, as amended. A Basic Assessment process is required to obtain Environmental Authorisation. Essentially this process is required because the works would be close to the Edith Stephens Nature Reserve, the Lotus Canal and some small which are zoned as Public Open Space.
- In terms of Section 38(1) of the National Heritage Resources Act (Act 25 of 1999), a
  Notice of Intent to Develop has been submitted to Heritage Western Cape (HWC).
  HWC has confirmed that no furth