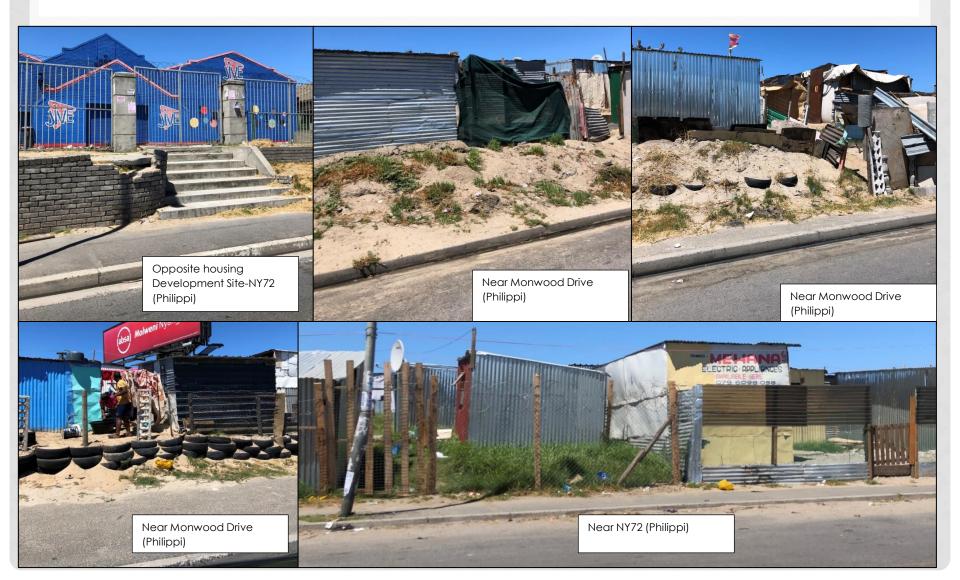

CONTINUED...

Landscaping typology: Typical Roadway with Bus Stations



CONTINUED...

Landscaping typology: High-impact Intersection



CONTINUED...

Landscaping typology: Low-impact Intersection



**CONTINUED...** 

Landscaping typology: Node



- The site is located on the Cape Flats and abuts areas such as Hanover Park, Philippi, Phola Park, Sand Industria, Manenberg, Nyanga, Crossroads, and Gugulethu.
- The site is within an urban area and traverses a number of land uses.
- The zoning of the affected erven varies, but is Transport 2. Other zoning ascribed to erven include General Industrial 1 & 2, Public Open Space, Limited Use, Rural, Community 1 & 2, as well as Single Residential 1 & 2.
- Much of the proposed footprint falls within the road reserve.

CONTINUED...



CONTINUED...



CONTINUED...



CONTINUED...





At Duinefontein Intersection



Midway between Ottery Road and Duinefontein Intersection

## LEGISLATIVE REQUIREMENTS

#### **BASIC ASSESSMENT PROCESS:**

- The proposal triggers listed activities in the 2014 EIA regulations, as amended in April 2017, in terms of the National Environmental Management Act, 1998, as amended. A Basic Assessment process is required to obtain Environmental Authorisation. Essentially this process is required because the works would be close to the Edith Stephens Nature Reserve, the Lotus Canal and some small which are zoned as Public Open Space.
- In terms of Section 38(1) of the National Heritage Resources Act (Act 25 of 1999), a
  Notice of Intent to Develop has been submitted to Heritage Western Cape (HWC).
  HWC has confir