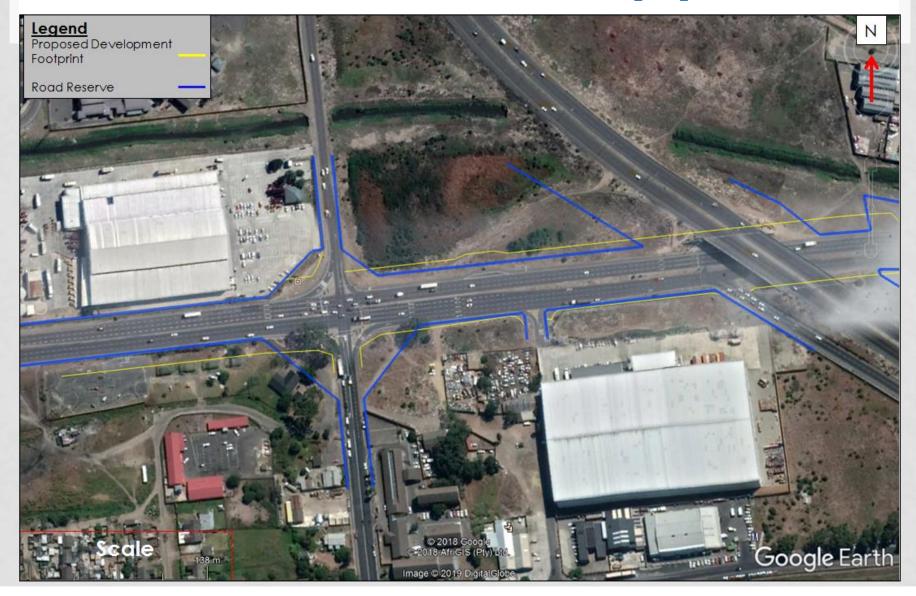

BASIC ASSESSMENT FOR THE PROPOSED IRT PHASE 2A TRUNK ROUTE: PORTION E1, 3.5KM OF GOVAN MBEKI ROAD, MANENBERG & GUGULETHU: STATUS UPDATE AND UPCOMING PUBLIC PARTICIPATION PROCESS FOR SUB-COUNCIL 11 (SUB-COUNCIL MEETING AGENDA ITEM)

PRE-APPLICATION REFERENCE NUMBER: 16/3/3/6/7/1/A2/19/3028/18