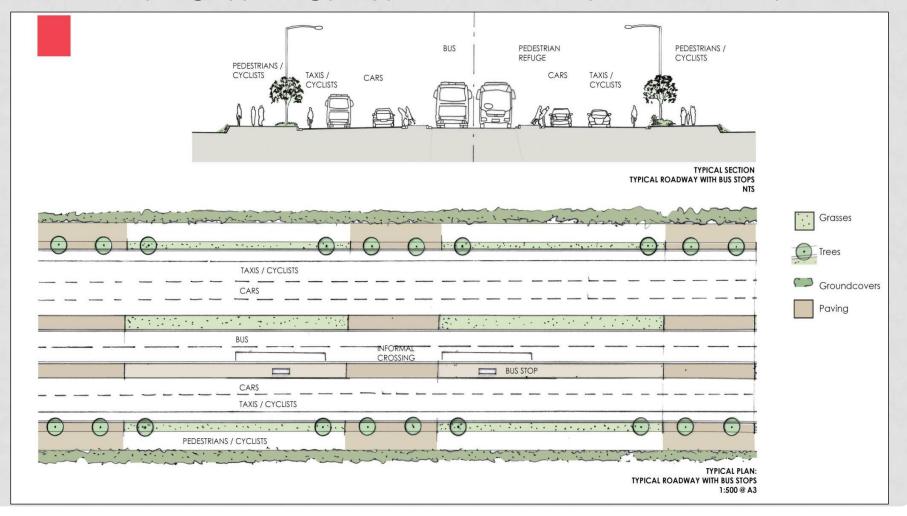

ncement of the local neighbourhoods;
- Benefits to the local communities (including socio-economic benefits);
- Location of the route relative to the wards; and
- The concept designs for the entire IRT route and information on aspects of the IRT project that fall beyond the mandate of the current Basic Assessment process.

## PROPOSED ROUTE (A)



## PROPOSED ROUTE (B)



PROPOSED ROUTE (C)



## PROPOSED ROUTE (D)



The road would not be wider than the footprint indicated, and may be narrower in certain parts.
 The detailed design of the road width has not been completed as yet and may differ slightly from one section of the route to the next.



**CONTINUED...** 

#### Landscaping typology: Typical Roadway



**CONTINUED...** 

#### Landscaping typology: Typical Roadway with Bus Stops



CONTINUED...

Landscaping typology: Typical Roadway with Bus Stations



CONTINUED...

Landscaping typology: High-impact Intersection



CONTINUED...

Landscaping typology: Low-impact Intersection



**CONTINUED...** 

Landscaping typology: Node



- The site is located on the Cape Flats and abuts areas such as Hanover Park, Philippi, Phola Park, Sand Industria, Manenberg, Nyanga, Crossroads, and Gugulethu.
- The site is within an urban area and traverses a number of land uses.
- The zoning of the affected erven varies, but is Transport 2. Other zoning ascribed to erven include General Industrial 1 & 2, Public Open Space, Limited Use, Rural, Community 1 & 2, as well as Single Residential 1 & 2.
- Much of the proposed footprint falls within the road reserve.

CONTINUED...



CONTINUED...