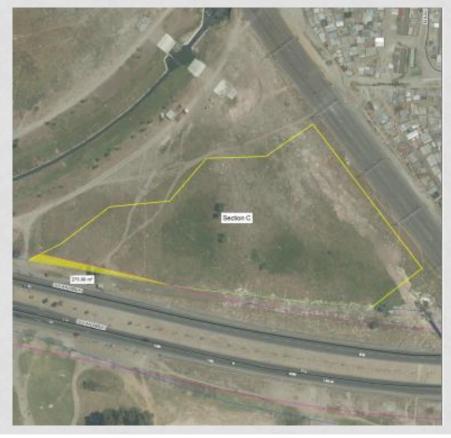

PRE-APPLICATION REFERENCE NUMBER: 16/3/3/6/7/1/A2/19/3028/18

#### 2. DISCUSSION

- a) MP thanked the Chair and Councillors for allowing her to speak at the meeting and for their attention.
- b) MP talked to the presentation in **Appendix B**.
- c) MP highlighted that wards 46 and 47 would be most affected as the route falls within the limits of those wards.
- d) MP also highlighted that the proposed development detailed in the presentation comprises only a small part of the greater IRT roll-out and many issues which have been and would be raised by the Councillors as well as those which may be raised by the affected communities would pertain to the greater IRT project. MP added that there is a section in the presentation where some questions anticipated from the communities have been noted and a response provided, in order to prepare Councillors for such questions from their constituents.
- e) Following delivery of the presentation, the following issues/comments were raised by various Councillors and the Chair:
  - a. The Councillors confirmed that they may propose potential candidates for the pamphlet distribution from the local neighbourhood watch and possibly a group called "Women for Change".
  - b. A request for more detailed engagement with individual affected Ward Councillors (i.e. Councillors for wards 46 and 47) was made.
  - c. A request for a focus group meeting to discuss the proposal and pamphlet distribution was made.
  - d. Councillors urged the public participation (including the distribution of pamphlets) to be extensive and cover all communities. It was clarified by Ms. Chand that the environmental law requires that adjacent parties are notified, however the intention is to distribute the pamphlets more widely into the community through leaving them at key areas such as shops, libraries, etc.
  - e. A Councillor also suggested that the stakeholder comment period be longer that the proposed 30 days. Chand has noted this and stated that it would be considered,