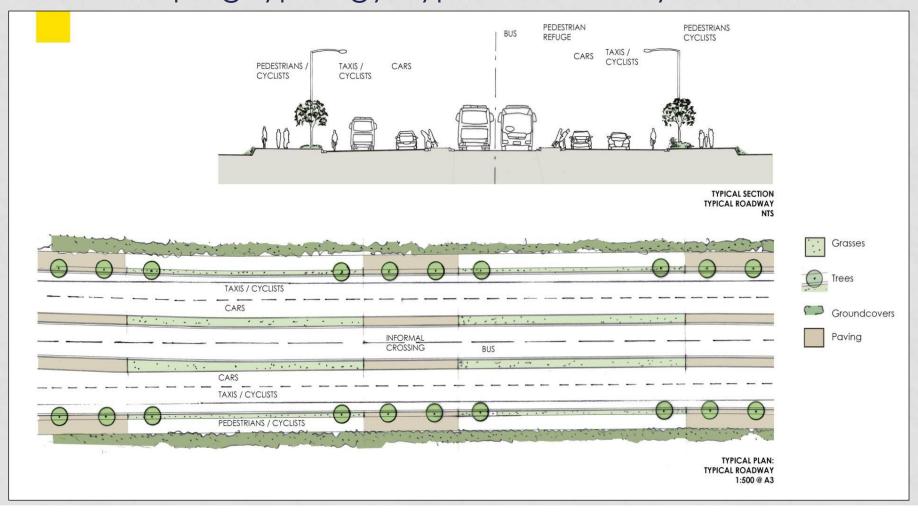

tephens Nature Reserve;
- Following due process for the removal of trees;
- Enhancement of the local neighbourhoods;
- Benefits to the local communities (including socio-economic benefits);
- Location of the route relative to the wards; and
- The concept designs for the entire IRT route and information on aspects of the IRT project that fall beyond the mandate of the current Basic Assessment process.

## PROPOSED ROUTE (A)



## PROPOSED ROUTE (B)



PROPOSED ROUTE (C)



## PROPOSED ROUTE (D)



The road would not be wider than the footprint indicated, and may be narrower in certain parts.
 The detailed design of the road width has not been completed as yet and may differ slightly from one section of the route to the next.



**CONTINUED...** 

#### Landscaping typology: Typical Roadway



**CONTINUED...** 

#### Landscaping typology: Typical Roadway with Bus Stops



CONTINUED...

Landscaping typology: Typical Roadway with Bus Stations



CONTINUED...

Landscaping typology: High-impact Intersection



CONTINUED...

Landscaping typology: Low-impact Intersection



**CONTINUED...** 

Landscaping typology: Node



- The site is located on the Cape Flats and abuts areas such as Hanover Park, Philippi, Phola Park, Sand Industria, Manenberg, Nyanga, Crossroads, and Gugulethu.
- The site is within an urban area and traverses a number of land uses.
- The zoning of the affected erven varies, but is Transport 2. Other zoning ascribed to erven include General Industrial 1 & 2, Public Open Space, Limited Use, Rural, Community 1 & 2, as well as Single Residential 1 & 2.
- Much of the