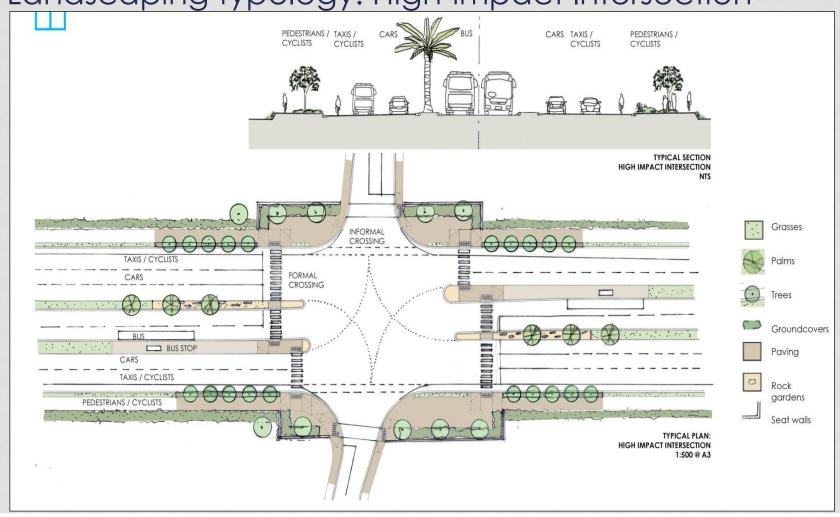

ative to the wards; and
- The concept designs for the entire IRT route and information on aspects of the IRT project that fall beyond the mandate of the current Basic Assessment process.

## PROPOSED ROUTE (A)



## PROPOSED ROUTE (B)



PROPOSED ROUTE (C)



## PROPOSED ROUTE (D)



The road would not be wider than the footprint indicated, and may be narrower in certain parts.
 The detailed design of the road width has not been completed as yet and may differ slightly from one section of the route to the next.



**CONTINUED...** 

#### Landscaping typology: Typical Roadway



**CONTINUED...** 

#### Landscaping typology: Typical Roadway with Bus Stops



CONTINUED...

Landscaping typology: Typical Roadway with Bus Stations



CONTINUED...

Landscaping typology: High-impact Intersection



CONTINUED...

Landscaping typology: Low-impact Intersection



**CONTINUED...** 

Landscaping typology: Node



- The site is located on the Cape Flats and abuts areas such as Hanover Park, Philippi, Phola Park, Sand Industria, Manenberg, Nyanga, Crossroads, and Gugulethu.
- The site is within an urban area and traverses a number of land uses.
- The zoning of the affected erven varies, but is Transport 2. Other zoning ascribed to erven include General Industrial 1 & 2, Public Open Space, Limited Use, Rural, Community 1 & 2, as well as Single Residential 1 & 2.
- Much of the proposed footprint falls within the road reserve.

CONTINUED...



CONTINUED...



CONTINUED...



CONTINUED...





At Duinefontein Intersection



Midway between Ottery Road and Duinefontein Intersection

## LEGISLA