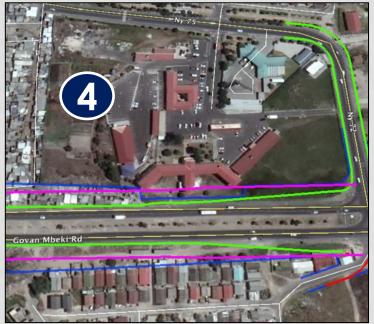

#### 2. DISCUSSION

- a) MP thanked the Chair and Councillors for allowing her to speak at the meeting and for their attention.
- b) MP talked to the presentation in **Appendix B**.
- c) MP highlighted that wards 46 and 47 would be most affected as the route falls within the limits of those wards.
- d) MP also highlighted that the proposed development detailed in the presentation comprises only a small part of the greater IRT roll-out and many issues which have been and would be raised by the Councillors as well as those which may be raised by the affected communities would pertain to the greater IRT project. MP added that there is a section in the presentation where some questions anticipated from the communities have been noted and a response provided, in order to prepare Councillors for such questions from their constituents.
- e) Following delivery of the presentation, the following issues/comments were raised by various Councillors and the Chair:
  - a. The Councillors confirmed that they may propose potential candidates for the pamphlet distribution from the local neighbourhood watch and possibly a group called "Women for Change".
  - b. A request for more detailed engagement with individual affected Ward Councillors (i.e. Councillors for wards 46 and 47) was made.
  - c. A request for a focus group meeting to discuss the proposal and pamphlet distribution was made.
  - d. Councillors urged the public participation (including the distribution of pamphlets) to be extensive and cover all communities. It was clarified by Ms. Chand that the environmental law requires that adjacent parties are notified, however the intention is to distribute the pamphlets more widely into the community through leaving them at key areas such as shops, libraries, etc.
  - e. A Councillor also suggested that the stakeholder comment period be longer that the proposed 30 days. Chand has noted this and stated that it would be considered,