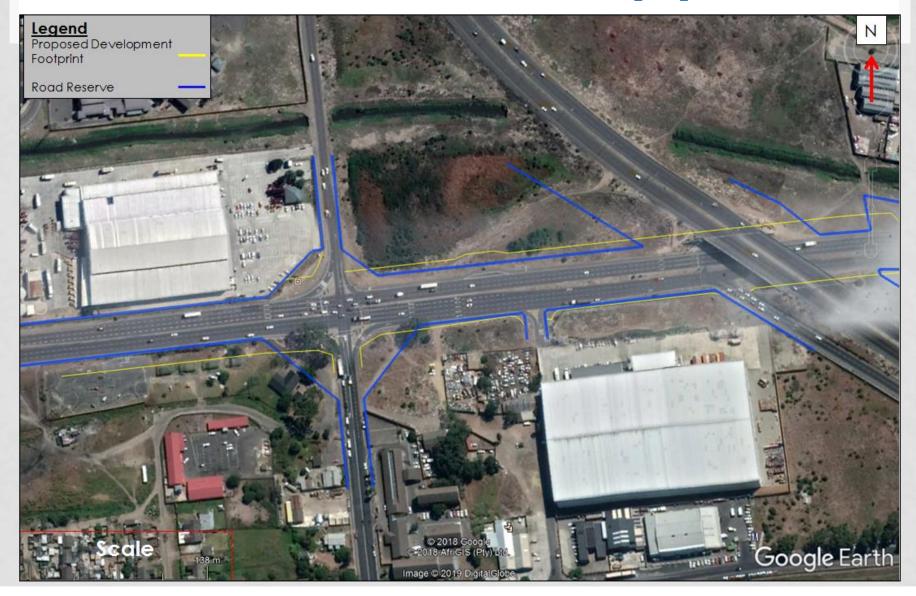

covers a distance of approximately 3.5 km.



### KEY MATTERS RAISED AT PREVIOUS MEETINGS

- Recognition, protection and celebration of the local heritage and culture;
- A thorough and transparent public engagement process where the community is afforded an opportunity to voice their concerns/issues;
- Appropriate treatment of the Lotus Canal;
- Protection of Edith Stephens Nature Reserve;
- Following due process for the removal of trees;
- Enhancement of the local neighbourhoods;
- Benefits to the local communities (including socio-economic benefits);
- Location of the route relative to the wards; and
- The concept designs for the entire IRT route and information on aspects of the IRT project that fall beyond the mandate of the current Basic Assessment process.

#### PROPOSED ROUTE (A)



#### PROPOSED ROUTE (B)



PROPOSED ROUTE (C)



#### PROPOSED ROUTE (D)



The road would not be wider than the footprint indicated, and may be narrower in certain parts.
 The detailed design of the road width has not been completed as yet and may differ slightly from one section of the route to the next.



**CONTINUED...** 

#### Landscaping typology: Typical Roadway



**CONTINUED...** 

#### Landscaping typology: Typical Roadway with Bus Stops



CONTINUED...

Landscaping typology: Typical Roadway with Bus Stations



CONTINUED...

Landscaping typology: High-impact Intersection



CONTINUED...

Landscaping typology: Low-impact Intersection



**CONTINUED...** 

Landscaping typology: Node



- The site is located on the Cape Flats and abuts areas such as Hanover Park, Philippi, Phola