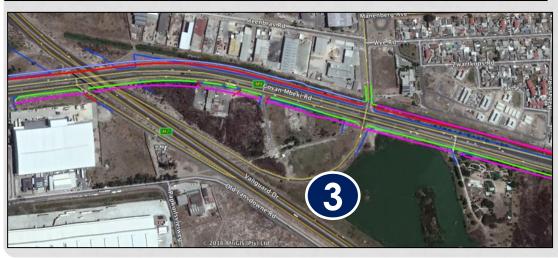

important aspect of the river is the wetland areas associated with it, most notably the Zeekoeivlei. Most of the fish species in the Zeekoeivlei are alien with the only indigenous fish being the Cape Galaxias. A number of frog species are found in the area (e.g. Clicking Stream Frog, Common Platanna, Arum Lily From and, most notably, the endangered Western Leopard Toad).

### SPECIALIST FINDINGS- FRESHWATER

 Works would extend within the Lotus River at the Duinefontein Road Intersection and there would be some minor encroachment of the preferred alternative into the various wetlands mapped, with the exception of wetlands 2, 3 and 5 where there would be no encroachment.



# SPECIALIST FINDINGS- HERITAGE





2 Eucalyptus Grove Remnant

3 Edith Stephens Nature Reserve

4 Fezeka Building





## SPECIALIST FINDINGS- HERITAGE

The Heritage Report has been significantly updated following the previous meeting and areas of importance to the community have been highlighted and mapped, through consultation with local cultural representatives (11 July 2018).

Gugulethu Sports



Submission of Notice of Intent to Authorities and receipt of pre-application/ temporary reference no. (16/3/3/6/7/1/A2/19/3028/18)

Focus Group Meetings with key I&APs

OVERVIEW OF BASIC
ASSESSMENT PROCESS

Compilation of Draft BAR and Specialist Studies

Focus Group Meeting with Ward Councillors to provide feedback on previous engagement as well as information on the way forward

Compilation and submission of Application Form and receipt of reference no. from the DEA&DP

Advertisement of the Project, Invi