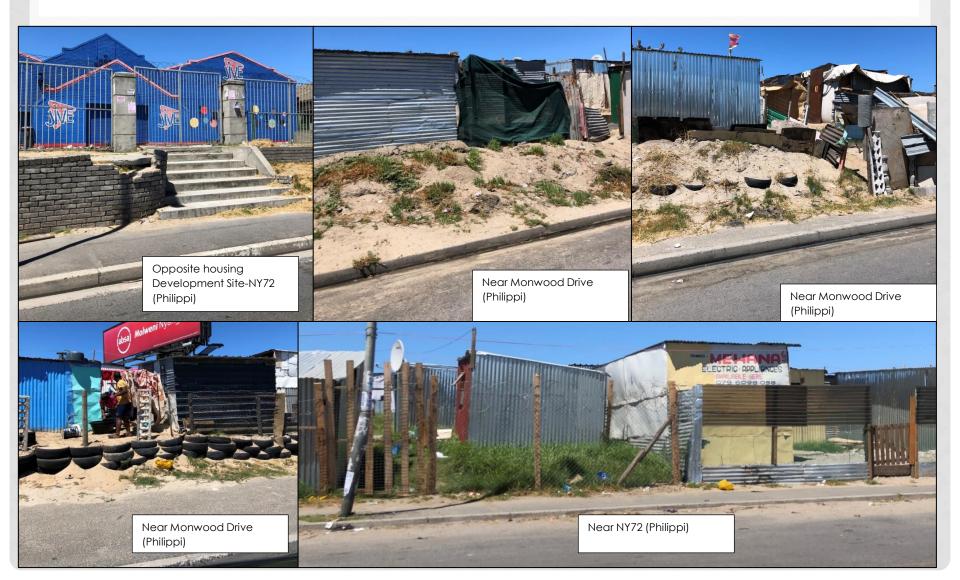

CONTINUED...

Landscaping typology: Typical Roadway with Bus Stations



CONTINUED...

Landscaping typology: High-impact Intersection



CONTINUED...

Landscaping typology: Low-impact Intersection



**CONTINUED...** 

Landscaping typology: Node



- The site is located on the Cape Flats and abuts areas such as Hanover Park, Philippi, Phola Park, Sand Industria, Manenberg, Nyanga, Crossroads, and Gugulethu.
- The site is within an urban area and traverses a number of land uses.
- The zoning of the affected erven varies, but is Transport 2. Other zoning ascribed to erven include General Industrial 1 & 2, Public Open Space, Limited Use, Rural, Community 1 & 2, as well as Single Residential 1 & 2.
- Much of the proposed footprint falls within the road reserve.

CONTINUED...



CONTINUED...



CONTINUED...



CONTINUED...





At Duinefontein Intersection



Midway between Ottery Road and Duinefontein Intersection

### LEGISLATIVE REQUIREMENTS

### **BASIC ASSESSMENT PROCESS:**

- The proposal triggers listed activities in the 2014 EIA regulations, as amended in April 2017, in terms of the National Environmental Management Act, 1998, as amended. A Basic Assessment process is required to obtain Environmental Authorisation. Essentially this process is required because the works would be close to the Edith Stephens Nature Reserve, the Lotus Canal and some small which are zoned as Public Open Space.
- In terms of Section 38(1) of the National Heritage Resources Act (Act 25 of 1999), a
  Notice of Intent to Develop has been submitted to Heritage Western Cape (HWC).
  HWC has confir