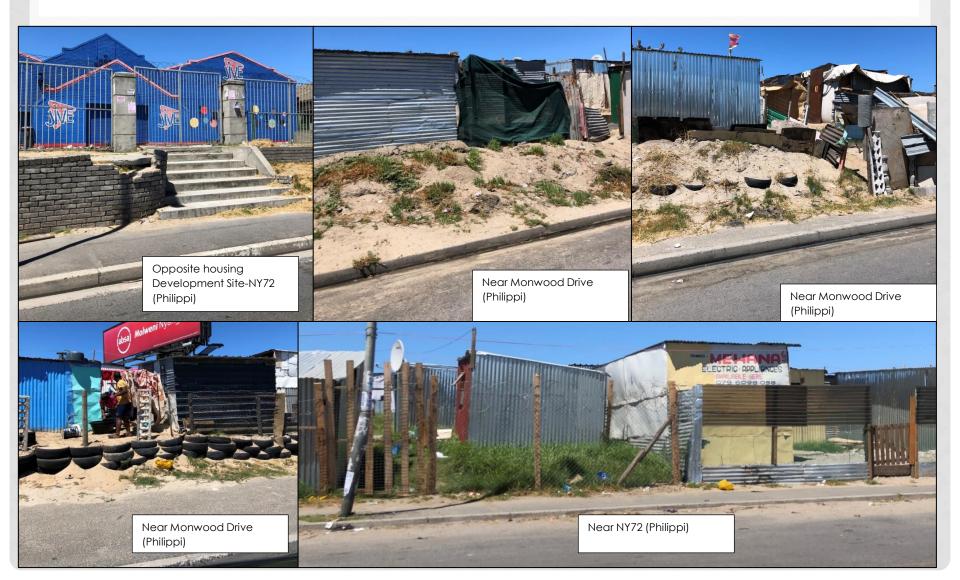

ing typology: Typical Roadway with Bus Stations



CONTINUED...

Landscaping typology: High-impact Intersection



CONTINUED...

Landscaping typology: Low-impact Intersection



### WHAT IS PROPOSED?

**CONTINUED...** 

Landscaping typology: Node



- The site is located on the Cape Flats and abuts areas such as Hanover Park, Philippi, Phola Park, Sand Industria, Manenberg, Nyanga, Crossroads, and Gugulethu.
- The site is within an urban area and traverses a number of land uses.
- The zoning of the affected erven varies, but is Transport 2. Other zoning ascribed to erven include General Industrial 1 & 2, Public Open Space, Limited Use, Rural, Community 1 & 2, as well as Single Residential 1 & 2.
- Much of the proposed footprint falls within the road reserve.

CONTINUED...



CONTINUED...



CONTINUED...



CONTINUED...





At Duinefontein Intersection



Midway between Ottery Road and Duinefontein Intersection

# LEGISLATIVE REQUIREMENTS

#### **BASIC ASSESSMENT PROCESS:**

- The proposal triggers listed activities in the 2014 EIA regulations, as amended in April 2017, in terms of the National Environmental Management Act, 1998, as amended. A Basic Assessment process is required to obtain Environmental Authorisation. Essentially this process is required because the works would be close to the Edith Stephens Nature Reserve, the Lotus Canal and some small which are zoned as Public Open Space.
- In terms of Section 38(1) of the National Heritage Resources Act (Act 25 of 1999), a
  Notice of Intent to Develop has been submitted to Heritage Western Cape (HWC).
  HWC has confirm