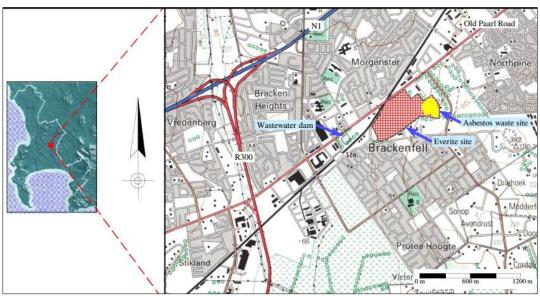

#### **Background**

The Everite Factory in Brackenfell was established in 1945 and closed in October 2000. During its operation, the factory produced asbestos wastes in the form of sludges, broken sheeting and reject pipes which would be disposed of at a site created for this purpose alongside the factory. The total site covered an area of about 70 ha, while the asbestos waste site covers an area of some 9 ha. The sited included various activities including the factory itself, the wastewater dam, the AC Pipes area, the moulded goods yard and the asbestos waste disposal site (Parsons & Associates, 2015).

Discharged product and other waste generated by the factory were disposed in the waste disposal site directly east of the factory. The site was classified as a GCB+ facility and was issued with a permit by DWAF on 12 August 1992. Since closure of the factory in 2000, the site was used to dispose of waste generated during the factory clean-up process 2. In 2001 the asbestos waste site was reshaped, capped, and had vegetation established on it and is currently not used (refer to Figure 1).