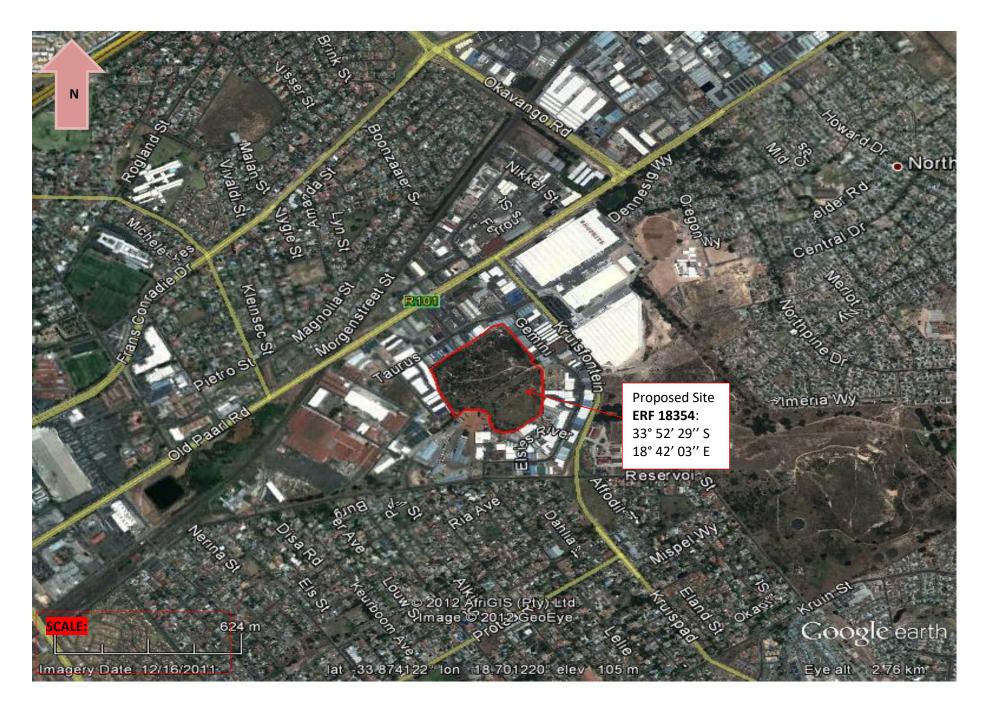

#### 6. SITE DESCRIPTION

Provide a detailed description of the site involved in the application.

| Province/s                | Western Cape      |
|---------------------------|-------------------|
| District Municipality/ies | City of Cape Town |
| Local Municipality/ies    | City of Cape Town |
| Ward number/s             | 8                 |
| Nearest town/s            | Brackenfell       |
| Farm name/s and number/s  | ERF 18354         |
| Portion number/s          | Not Applicable    |

A locality map must be attached to the application form, as **APPENDIX 7**. The scale of the locality map

GPS co-ordinates (Indicate the position of the proposed activity with the latitude and longitude at the centre point for each alternative site. The co-ordinates should be in degrees and decimal minutes. The minutes should be to at least three decimal places. The projection that must be used in all cases is the WGS-84 spheroid in a national or local projection)