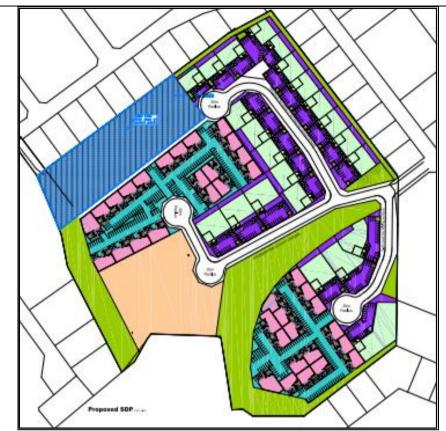

#### Proposed End Use

The proposed development would be a secure industrial estate comprising a combination of larger portions ranging from around 6095 m² to 10800 m² and smaller portions averaging 1500 m² with an internal road (refer to below) network, some green areas and a stormwater detention pond (refer to Figure 16). Refer to Figure 17 and Figure 18 below for images of larger and smaller units respectively. The proposed industrial park would be fenced around the perimeter, and have a single entrance and exit gate, which would be controlled by security personnel.

Figure 16. Proposed Development Plan (SOURCE: CHAMELEON ARCHITECTS, 2020)

Figure 17. Artist Render of Small Units (source: P. Smith, 02/09/2020)

Figure 18. Artist Render of Larger Unitys (Source: P. Smith, 02/09/2020)