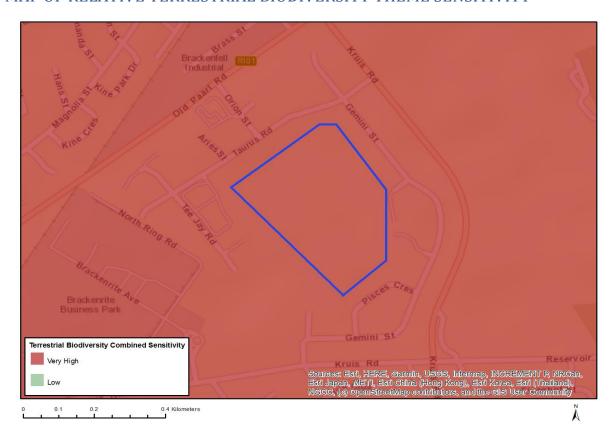

- Appendix 7
- site sensitivities, including but not limited to vegetation, wetlands, watercourses, heritage sites, critical biodiversity area/s, World Heritage Site, etc. and it must be overlaid by the study area; and