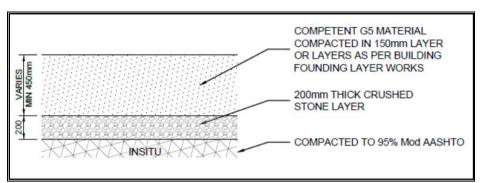

#### **Building Platforms**

Walters (2020) indicates that the proposed building platform areas can be categorised into the following three capping scenarios:

- A. Final at, or just below the existing level (maximum excavation into the asbestos would be required here-refer to Figure 8);
- B. Final level between 0 mm and 700 mm above existing level (intermediate excavation into the asbestos would be required here-refer to Figure 8); and
- C. Final level more than 700 mm above existing level (no excavation into the asbestos would be required here).

Each scenario would entail varying degrees of excavation into the existing ground, from 700mm excavation to no excavation into the existing ground (Walters, 2020). Excavation of 700mm into the existing ground would require capping with no additional fill (scenario A above, refer to Figure 9) while the scenario with no excavation would not require capping layerworks and only bulk earthworks (scenario C above) (Walters, 2020). These bulk earthworks would comprise of competent material constructed in 200 mm thick layer and compacted to 95% MOD AASHTO (refer to Figure 8) (Walters, 2020).