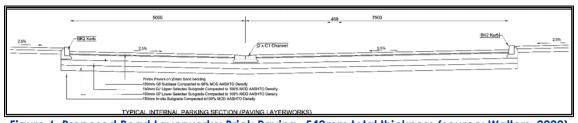

Figure 5. Proposed Road Layerworks: Asphalt- 640mm total thickness (source: Walters, 2020)

Figure 6. Proposed Road Layerworks: Brick Paving- 540mm total thickness (source: Walters, 2020)

The proposed road layerworks with the asphalt finish include the following layers:

Figure 7. Excavation for road layerworks at depth (source: Walters, 2020)

The proposed road layerworks with the brick paving finish include the following layers:

- 70 mm Paver on 20 mm sand bedding
- 150 mm G5
- 150 mm Upper Selected
- 150 mm Lower Selected

Where the brick paving final earthworks, levels are close to the existing ground and excavation is required, the 200mm thick crushed stone layer of the abovementioned proposed capping layerworks would be placed underneath the bricking paving layerworks are constructed (Walters, 2020).