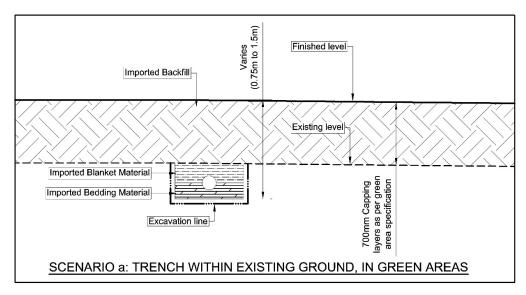

However, there are instances where this would not be possible and so Walters (2020) provides three scenarios relevant to the proposed services, namely:

- A. Deeper that the proposed capping layer, in areas of no bulk earthworks/roadworks (refer to Figure 11);
- B. Within the existing ground under roads/parking (refer to Figure 12); or
- C. Within the bulk earthworks fill, under roads/parking (refer to Figure 13).

Figure 11 Scenario A: Services- Trench within existing round (Green Areas) (source: Walters, 2020)

Figure 12 Scenario B: Services- Trench within existing round (Under road works) (source: Walters, 2020)