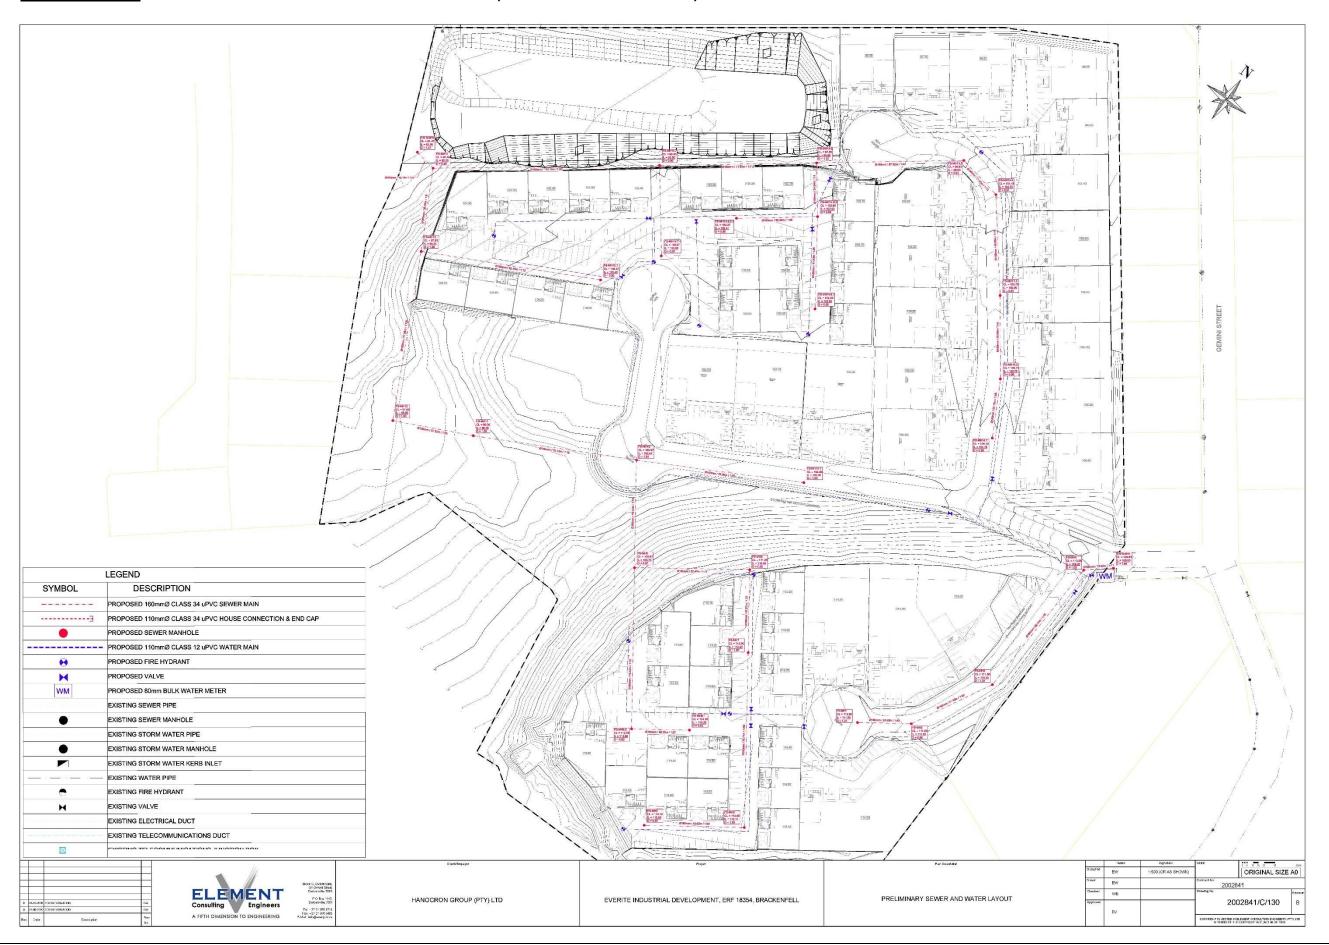

Figure 13 SCENARIO C: SERVICES- TRENCH WITHIN Bulk Earthworks (under roadworks) (SOURCE: WALTERS, 2020)

The proposed development has existing water, sewer, and stormwater connections to the property. Internal reticulation would need to be installed for the development and there would be a stormwater pond in the north-west corner of the site (refer to Figure 14). The City of Cape Town has confirmed available services capacity for refuse, electricity, potable water, and sewer and this will be included in the Draft BAR. Note that none of the proposed services trigger Listed Activities in terms of the EIA Regulations, 2014 (as amended) because the site is located in an urban area, which is an exclusion for these activities.

Figure 14: Proposed Services, Combined (Source: Element Consulting Engineers, 2020)