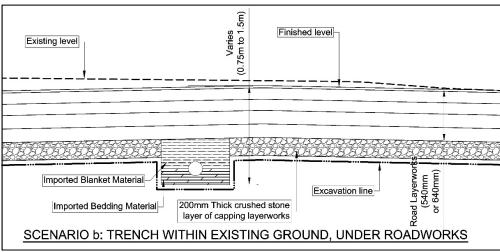

However, there are instances where this would not be possible and so Walters (2020) provides three scenarios relevant to the proposed services, namely:

- A. Deeper that the proposed capping layer, in areas of no bulk earthworks/roadworks (refer to Figure 11);
- B. Within the existing ground under roads/parking (refer to Figure 12); or
- C. Within the bulk earthworks fill, under roads/parking (refer to Figure 13).

Figure 13 SCENARIO C: SERVICES- TRENCH WITHIN Bulk Earthworks (under roadworks) (SOURCE: WALTERS, 2020)

The proposed development has existing water, sewer, and stormwater connections to the property. Internal reticulation would need to be installed for the development and there would be a stormwater pond in the north-west corner of the site (refer to Figure 14). The City of Cape Town has confirmed available services capacity for refuse, electricity, potable water, and sewer and this will be included in the Draft BAR. Note that none of the proposed services trigger Listed Activities in terms of the EIA Regulations, 2014 (as amended) because the site is located in an urban area, which is an exclusion for these activities.