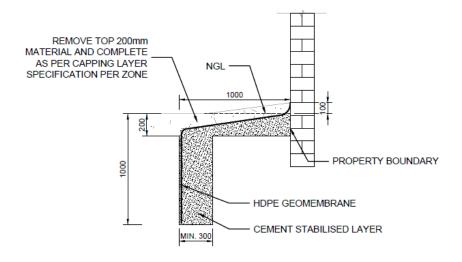

There would be instances where services would need to be installed across green areas. Refer to "Services" below for a description thereof. Furthermore, given the mole activity, which is prevalent on site, a rodent barrier would be installed along the entire perimeter of the site (Walters, 2020). This would entail the excavation of 1m deep trench that would be lined with a HDPE geomembrane and backfilled with a cement stabilised material (Walters, 2020). The geomembrane would continue across the top of the trench and be place 100 mm up against the property boundary (Walters, 2020). The typical cross section of the proposed rodent barrier is indicated in Figure 4.

Figure 4. Typical cross-section of proposed rodent barrier (source: Walters, 2020)

Roads

Walters (2020) explains that the roads can be classified into two categories, based on the proposed layerworks, namely main access roads (asphalt finish) and internal parking areas (brick paved finish). Typical road sections are shown in Figure 5 and Figure 6.