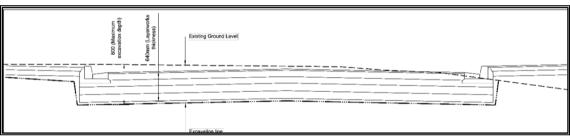

- 40 mm Premix
- 150 mm G4
- 150 mm G5
- 150 mm Upper Selected
- 150 mm Lower Selected

Under the asphalt roads, the proposed capping as described above would be replaced by the abovementioned road layerworks (Walters, 2020). Where the total fill required to achieve final level is less than the proposed road layerworks thickness, excavation would be required into the in-situ material (Walters, 2020). This is illustrated in Figure 7, where the final level is approximately 70 mm below the existing level (Walters, 2020). This scenario would only be limited to a 135 m² area (Walters 2020) as the intention is to limit excavation into the asbestos as much as possible.

Figure 7. Excavation for road layerworks at depth (source: Walters, 2020)

The proposed road layerworks with the brick paving finish include the following layers:

- 70 mm Paver on 20 mm sand bedding
- 150 mm G5
- 150 mm Upper Selected
- 150 mm Lower Selected