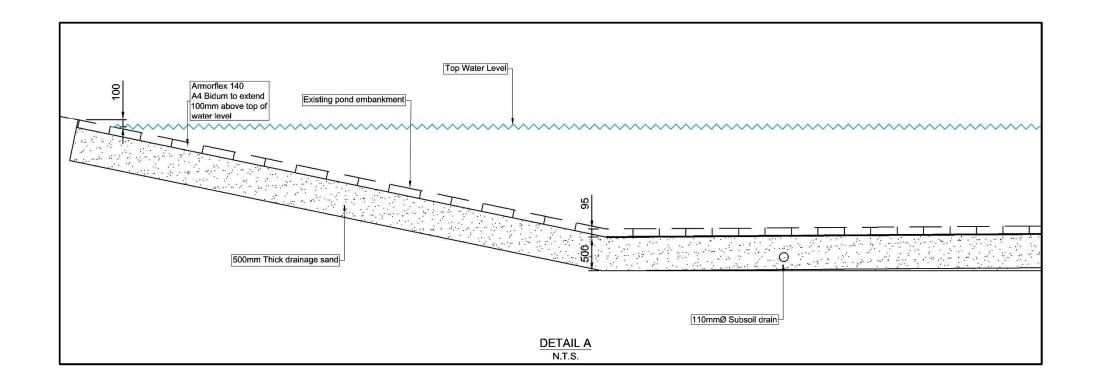

#### Stormwater Pond

The existing stormwater pond would need to be extended in length and widened (Walters, 2020), and this would require excavation into the existing pond embankment. The pond would include a drainage layer of 500 mm thick, clean drainage sand (Walters, 2020). Armorflex grass blocks would line the bottom and side slopes of the pond (Walters, 2020). The drainage layer would contain a series of 100 mm diameter subsoil drains. There would also be planting in the pond.