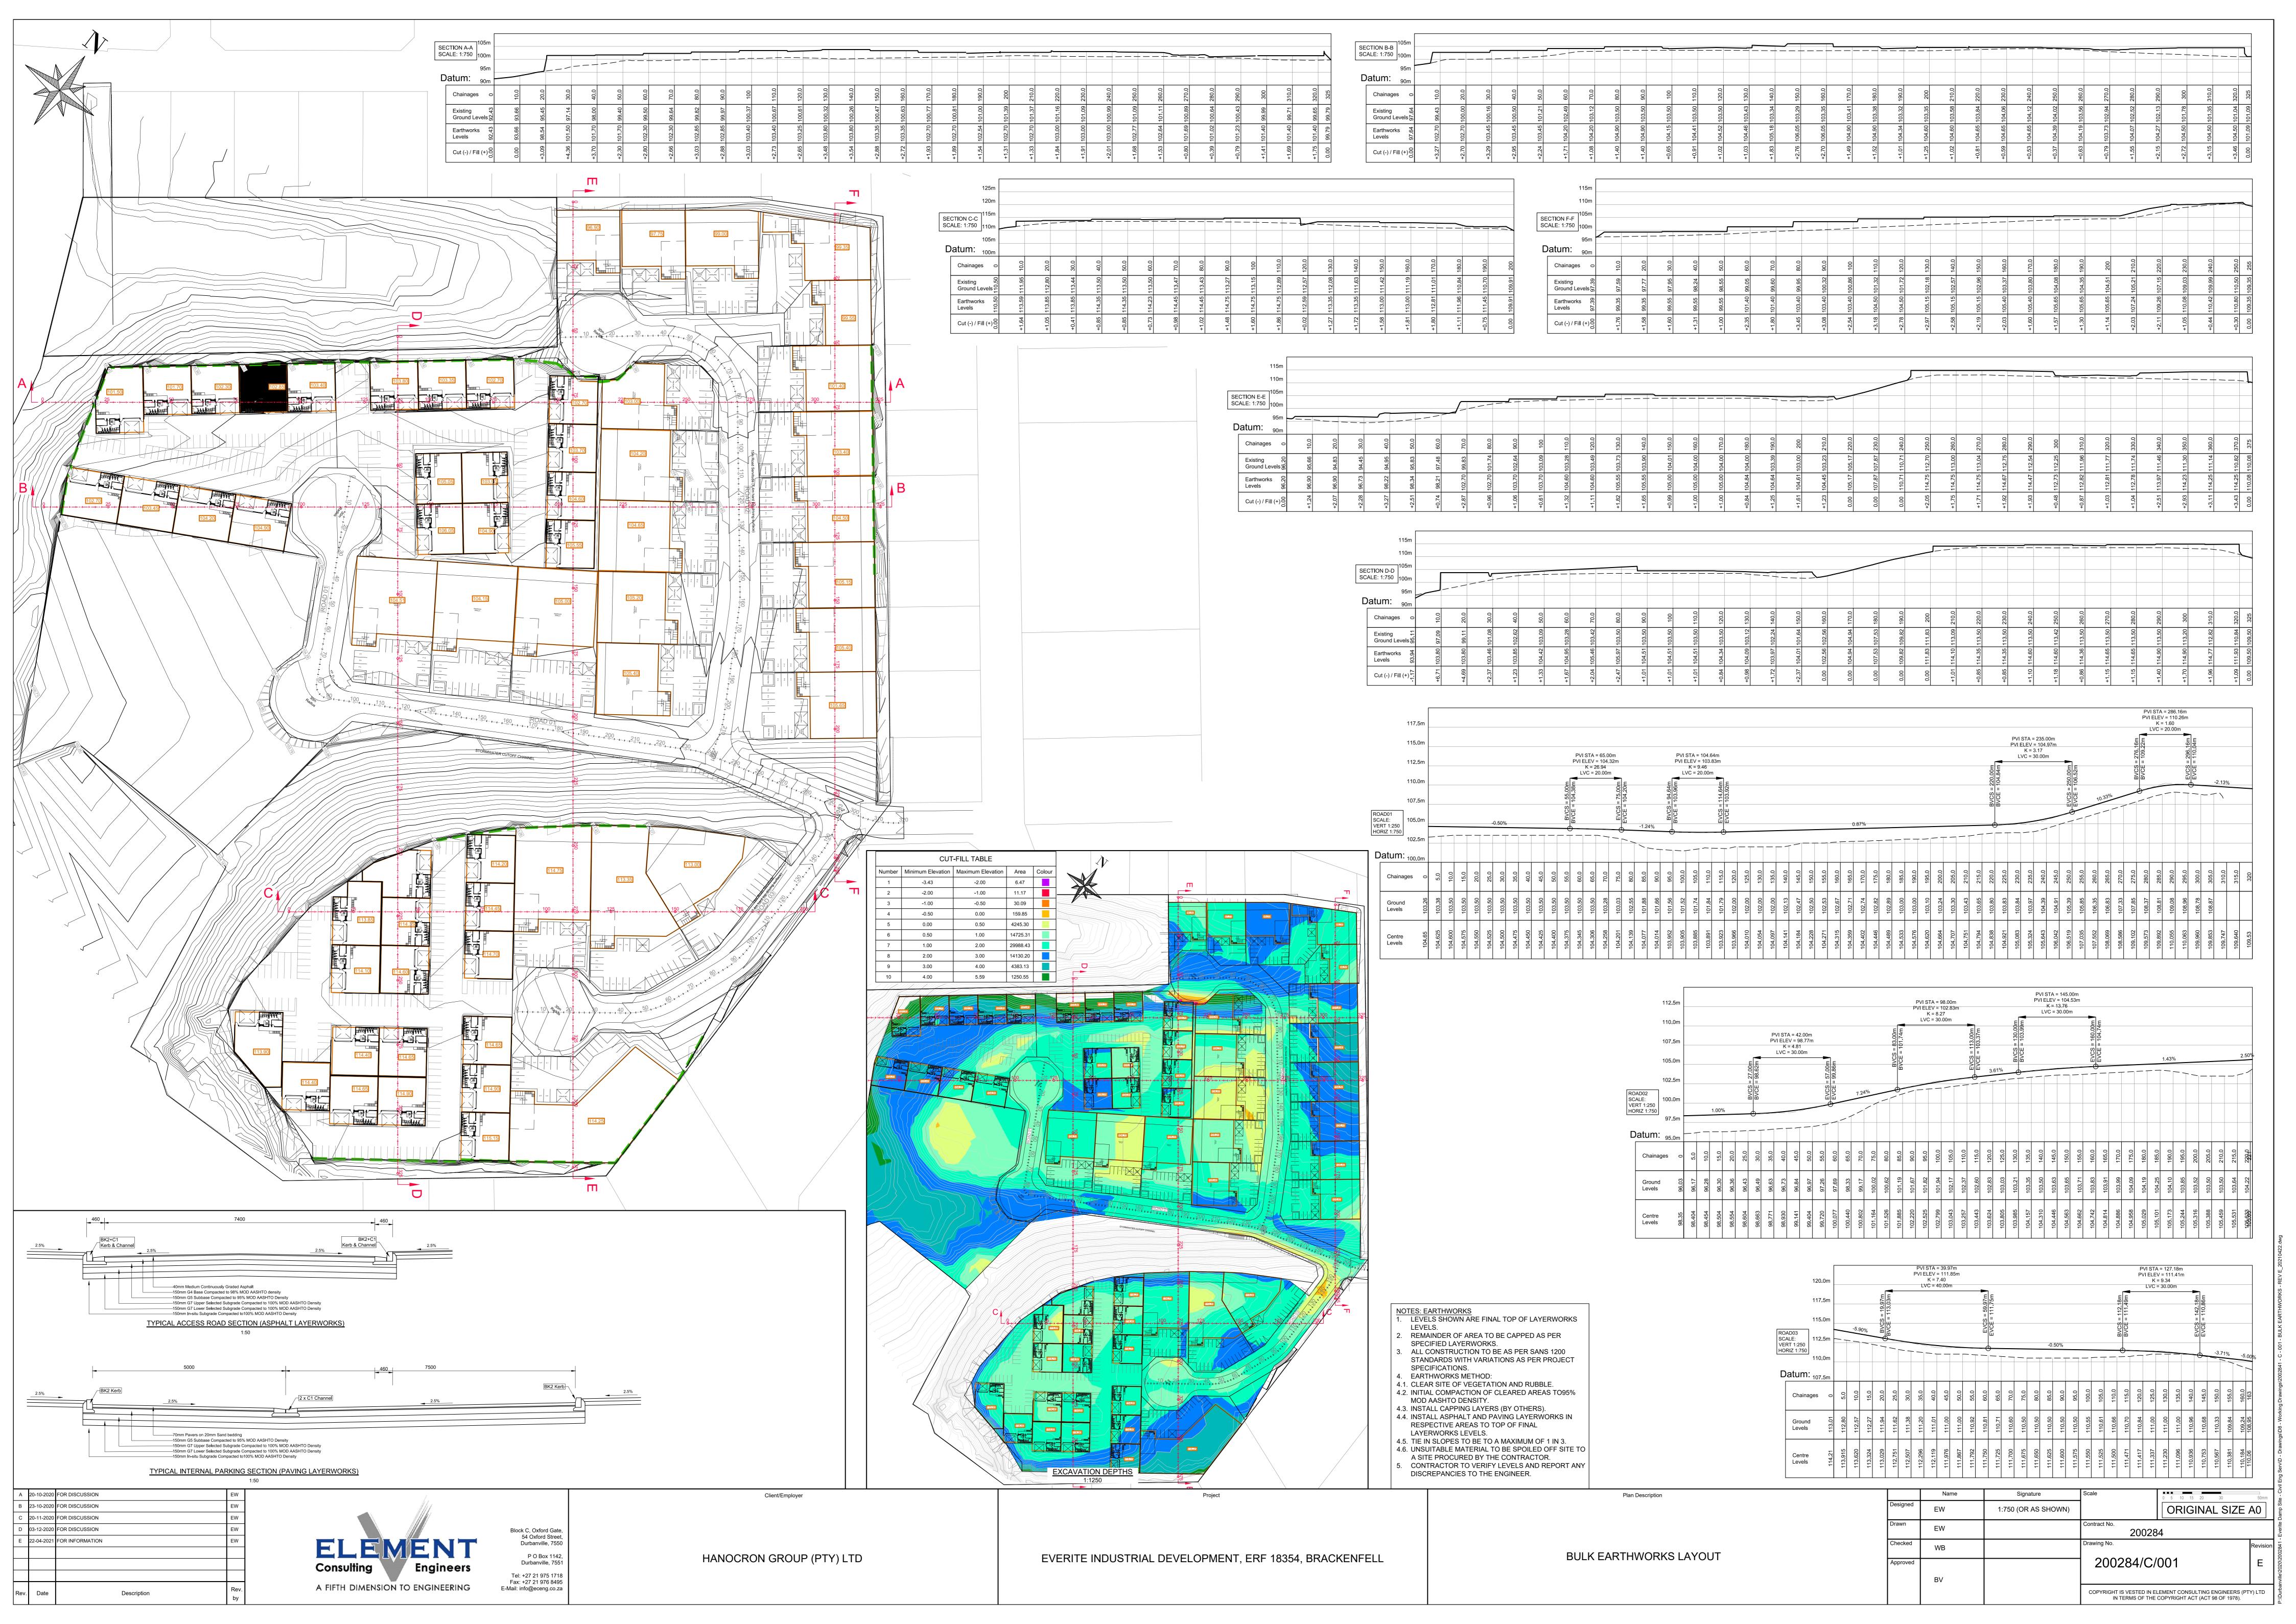

Figure 1: Recent aerial image of Everite site, showing the position of the wastewater dam and asbestos waste site (the asbestos waste site is the subject of this application)

The disposal area was the upper platform area in Figure 2 below. Upon commencement of the decommissioning process in 2000, parts of the factory that had been contaminated with asbestos were deposited in the existing disposal area as well as in a lower section of the site. The findings of a geotechnical assessment indicate that asbestos wastes are up to a maximum of ~8 m thick on the lower platform and ~6.5 m thick on the upper platform which, combined, cover about 10.29 Ha. This area is now referred to as the "Asbestos Waste Consolidation Site" (or "Asbestos Consolidation Area in Figure 2). It can be assumed for calculation purposes, and being conservative, the volume of asbestos waste on site is approximately 145,000 m³ and the mass is about 250,000 tons. Subsequent to the consolidation of asbestos waste in the area in question, the site was capped with soil and secured with formalized drainage channels. However, official closure of the site with a closure permit from the regulatory authorities was never completed. Over the years that followed, the covering has been undermined through mole activity and asbestos wastes are being pushed to the surface.

The proposal has three key elements:

- Total capping proposed of up to approximately 95,000 m²;
- Redevelopment, with some occurring on top of the capping layer, of up to approximately 50,096 m<sup>2</sup>;
- Retention pond and associated buffer area of approximately 14,250.9 m².

Note that the proposed development footprint can be divided into an area for roads and parking of approximately 18,091 m² and building footprints of approximately 32,005 m². The intention is to have as limited excavation on the site as possible, in order to limit disturbance to the asbestos.

There are different capping strategies proposed for different areas of the site as they relate to the proposed industrial development. In sections where there would be no infrastructure (i.e. roads and buildings), like the green/landscaped areas, the capping layer would be more robust, while areas which would house development would have a thinner capping layer, with the layer works for the roads and foundations and platforms for the buildings providing an additional capping layer on top of the engineered capping layer or replacing certain of the capping layers. Furthermore, in efforts to reduce the disturbance of asbestos on site as much as possible, the proposed capping and development would require minimal excavation, with compaction and importing of fill to realise the levels required. The method of compaction would also be undertaken using the best practice for minimising the risk of spread of asbestos during these works. The proposed capping strategy is outlined below and included in Appendix 14.

A vegetated buffer (i.e. a green area) would be provided around the pond and would be capped as per the "Green Areas" described above. The total extent of capping proposed would be 95,000 m<sup>2</sup>.