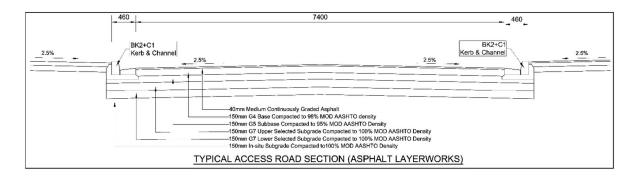

Figure 5. Proposed Road Layerworks: Asphalt- 640mm total thickness (source: Walters, 2020)

Figure 6. Proposed Road Layerworks: Brick Paving- 540mm total thickness (source: Walters, 2020)

The proposed road layerworks with the asphalt finish include the following layers:

- 40 mm Premix
- 150 mm G4
- 150 mm G5
- 150 mm Upper Selected
- 150 mm Lower Selected

Under the asphalt roads, the proposed capping as described above would be replaced by the abovementioned road layerworks (Walters, 2020). Where the total fill required to achieve final level is less than the proposed road layerworks thickness, excavation would be required into the in-situ material (Walters, 2020). This is illustrated in Figure 7, where the final level is approximately 70 mm below the existing level (Walters, 2020). This scenario would only be limited to a 135 m² area (Walters 2020) as the intention is to limit excavation into the asbestos as much as possible.