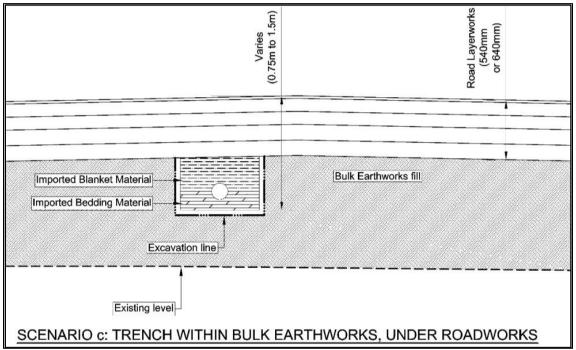

However, there are instances where this would not be possible and so Walters (2020) provides three scenarios relevant to the proposed services, namely:

- A. Deeper that the proposed capping layer, in areas of no bulk earthworks/roadworks (refer to Figure 11);
- B. Within the existing ground under roads/parking (refer to Figure 12); or
- C. Within the bulk earthworks fill, under roads/parking (refer to Figure 13).

Figure 13 SCENARIO C: SERVICES- TRENCH WITHIN Bulk Earthworks (under roadworks) (SOURCE: WALTERS, 2020)

The proposed development has existing water, sewer, and stormwater connections to the property. Internal reticulation would need to be installed for the development and there would be a stormwater pond in the north-west corner of the site (refer to Figure 14). The City of Cape Town has confirmed available services capacity for refuse, electricity, potable water, and sewer and this will be included in the Draft BAR. Note that none of the proposed services trigger Listed Activities in terms of the EIA Regulations, 2014 (as amended) because the site is located in an urban area, which is an exclusion for these activities.