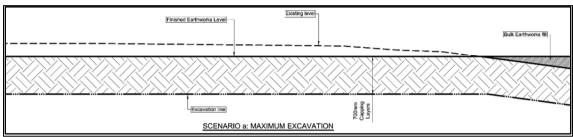

#### **Building Platforms**

Walters (2020) indicates that the proposed building platform areas can be categorised into the following three capping scenarios:

- A. Final at, or just below the existing level (maximum excavation into the asbestos would be required here-refer to Figure 8);
- B. Final level between 0 mm and 700 mm above existing level (intermediate excavation into the asbestos would be required here-refer to Figure 8); and
- C. Final level more than 700 mm above existing level (no excavation into the asbestos would be required here).

Each scenario would entail varying degrees of excavation into the existing ground, from 700mm excavation to no excavation into the existing ground (Walters, 2020). Excavation of 700mm into the existing ground would require capping with no additional fill (scenario A above, refer to Figure 9) while the scenario with no excavation would not require capping layerworks and only bulk earthworks (scenario C above) (Walters, 2020). These bulk earthworks would comprise of competent material constructed in 200 mm thick layer and compacted to 95% MOD AASHTO (refer to Figure 8) (Walters, 2020).

Figure 8. Excavation for road layerworks at depth (source: Walters, 2020)

The area where maximum excavation is required for building platforms would be limited to 25 m². Hence, Figure 8 is applicable for scenarios A and B described above and depicted in Figure 9 and Figure 10 respectively.

Figure 9. Maximum excavation scenario (source: Walters, 2020)

Figure 10. Intermediate excavation scenario (source: Walters, 2020)