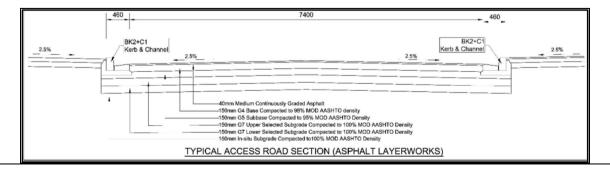

Figure 5. Proposed Road Layerworks: Asphalt- 640mm total thickness (source: Walters, 2020)

Figure 6. Proposed Road Layerworks: Brick Paving- 540mm total thickness (source: Walters, 2020)

The proposed road layerworks with the asphalt finish include the following layers:

- 40 mm Premix
- 150 mm G4
- 150 mm G5
- 150 mm Upper Selected
- 150 mm Lower Selected

Under the asphalt roads, the proposed capping as described above would be replaced by the abovementioned road layerworks (Walters, 2020). Where the total fill required to achieve final level is less than the proposed road layerworks thickness, excavation would be required into the in-situ material (Walters, 2020). This is illustrated in Figure 7, where the final level is approximately 70 mm below the existing level (Walters, 2020). This scenario would only be limited to a 135 m² area (Walters 2020) as the intention is to limit excavation into the asbestos as much as possible.