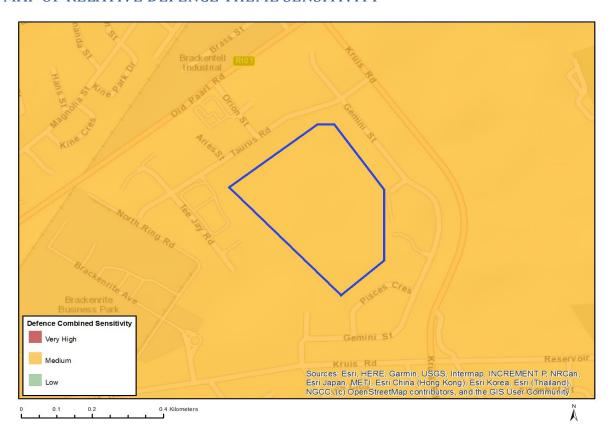

- Appendix 7
- site sensitivities, including but not limited to vegetation, wetlands, watercourses, heritage sites, critical biodiversity area/s, World Heritage Site, etc. and it must be overlaid by the study area; and