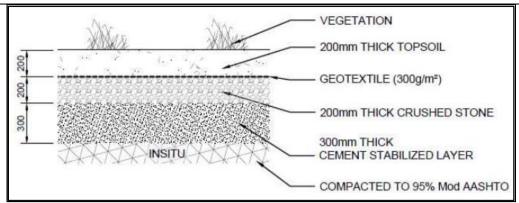

#### **Green Areas**

Existing vegetation would be cleared from these areas and the proposed capping layerworks would be constructed directly onto the compacted in-situ material (Walters, 2020). The capping layer is depicted in Figure 3 and would comprise the following:

- A cement stabilized layer to a thickness of 300 mm;
- A graded crushed stone layer to a thickness of 150 mm and cover this layer with another woven aeotextile; and
- Loosely place a 200 mm layer of topsoil that will promote vegetation in the green areas.

Figure 3. Proposed Capping layerworks for the Green Areas (source: Walters, 2020)

Due to the presence and thickness of this existing capping material as described above, J&W finds that an additional capping layer (barrier) of 500 mm is sufficient. Furthermore, one of the recommendations from the geotechnical assessment stated, "Due to the likely compressible nature of the materials present on site, it is recommended that the platform levels remain more or less the same i.e., fills greater than 500 mm must not be constructed."