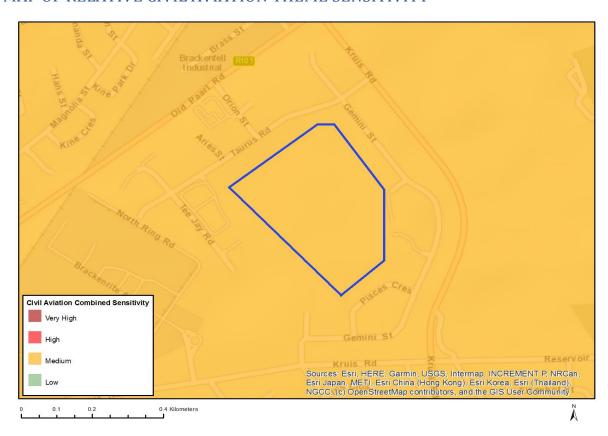

- Appendix 7
- site sensitivities, including but not limited to vegetation, wetlands, watercourses, heritage sites, critical biodiversity area/s, World Heritage Site, etc. and it must be overlaid by the study area; and