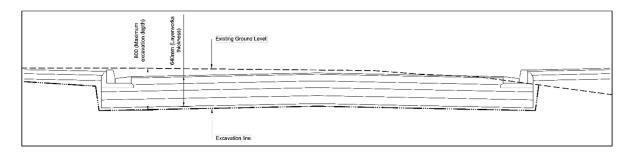

- 40 mm Premix
- 150 mm G4
- 150 mm G5
- 150 mm Upper Selected
- 150 mm Lower Selected

Under the asphalt roads, the proposed capping as described above would be replaced by the abovementioned road layerworks (Walters, 2020). Where the total fill required to achieve final level is less than the proposed road layerworks thickness, excavation would be required into the in-situ material (Walters, 2020). This is illustrated in Figure 7, where the final level is approximately 70 mm below the existing level (Walters, 2020). This scenario would only be limited to a 135 m² area (Walters 2020) as the intention is to limit excavation into the asbestos as much as possible.

Figure 7. Excavation for road layerworks at depth (source: Walters, 2020)

The proposed road layerworks with the brick paving finish include the following layers:

- 70 mm Paver on 20 mm sand bedding
- 150 mm G5
- 150 mm Upper Selected
- 150 mm Lower Selected