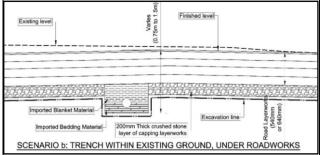

However, there are instances where this would not be possible and so Walters (2020) provides three scenarios relevant to the proposed services, namely:

- A. Deeper that the proposed capping layer, in areas of no bulk earthworks/roadworks (refer to Figure 11);
- B. Within the existing ground under roads/parking (refer to Figure 12); or
- C. Within the bulk earthworks fill, under roads/parking (refer to Figure 13).

Figure 11 Scenario A: Services- Trench within existing round (Green Areas) (source: Walters, 2020)

Figure 12 Scenario B: Services- Trench within existing round (Under road works) (source: Walters, 2020)