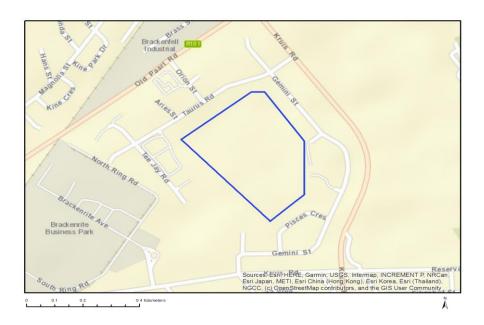

A locality map must be attached to the application form, as **APPENDIX 7**. The scale of the locality map

GPS co-ordinates (Indicate the position of the proposed activity with the latitude and longitude at the centre point for each alternative site. The co-ordinates should be in degrees and decimal minutes. The minutes should be to at least three decimal places. The projection that must be used in all cases is the WGS-84 spheroid in a national or local projection)

Coordinate points indicating the location of each listed activity must be provided as part of **APPENDIX 6** as well part of the reports to be submitted. Coordinates must be provided in degrees, minutes and seconds using the Hartebeesthoek94 WGS84 co-ordinate system.