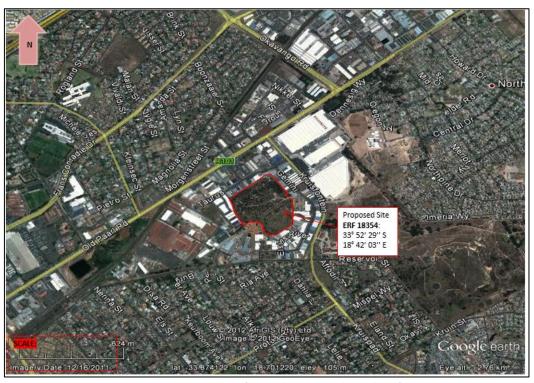

#### **Background**

The Everite Factory in Brackenfell was established in 1945 and closed in October 2000. During its operation, the factory produced asbestos wastes in the form of sludges, broken sheeting and reject pipes which would be disposed of at a site created for this purpose alongside the factory. The total site covered an area of about 70 ha, while the asbestos waste site covers an area of some 9 ha. The sited included various activities including the factory itself, the wastewater dam, the AC Pipes area, the moulded goods yard and the asbestos waste disposal site (Parsons & Associates, 2015).

Discharged product and other waste generated by the factory were disposed in the waste disposal site directly east of the factory. The site was classified as a GCB+ facility and was issued with a permit by DWAF on 12 August 1992. Since closure of the factory in 2000, the site was used to dispose of waste generated during the factory clean-up process 2. In 2001 the asbestos waste site was reshaped, capped, and had vegetation established on it and is currently not used (refer to Figure 1).

Figure 1: Recent aerial image of Everite site, showing the position of the wastewater dam and asbestos waste site (the asbestos waste site is the subject of this application)

The disposal area was the upper platform area in Figure 2 below. Upon commencement of the decommissioning process in 2000, parts of the factory that had been contaminated with asbestos were deposited in the existing disposal area as well as in a lower section of the site. The findings of a geotechnical assessment indicate that asbestos wastes are up to a maximum of ~8 m thick on the lower platform and ~6.5 m thick on the upper platform which, combined, cover about 10.29 Ha. This area is now referred to as the "Asbestos Waste Consolidation Site" (or "Asbestos Consolidation Area in Figure 2). It can be assumed for calculation purposes, and being conservative, the volume of asbestos waste on site is approximately 145,000 m³ and the mass is about 250,000 tons. Subsequent to the consolidation of asbestos waste in the area in question, the site was capped with soil and secured with formalized drainage channels. However, official closure of the site with a closure permit from the regulatory authorities was never completed. Over the years that followed, the covering has been undermined through mole activity and asbestos wastes are being pushed to the surface.