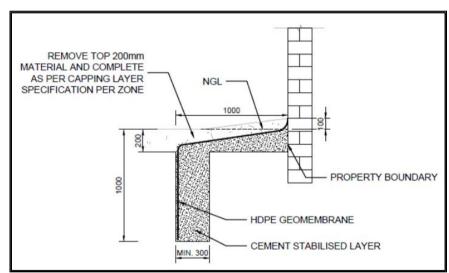

There would be instances where services would need to be installed across green areas. Refer to "Services" below for a description thereof. Furthermore, given the mole activity, which is prevalent on site, a rodent barrier would be installed along the entire perimeter of the site (Walters, 2020). This would entail the excavation of 1m deep trench that would be lined with a HDPE geomembrane and backfilled with a cement stabilised material (Walters, 2020). The geomembrane would continue across the top of the trench and be place 100 mm up against the property boundary (Walters, 2020). The typical cross section of the proposed rodent barrier is indicated in Figure 4.

Figure 4. Typical cross-section of proposed rodent barrier (source: Walters, 2020)

Roads

Walters (2020) explains that the roads can be classified into two categories, based on the proposed layerworks, namely main access roads (asphalt finish) and internal parking areas (brick paved finish). Typical road sections are shown in Figure 5 and Figure 6.