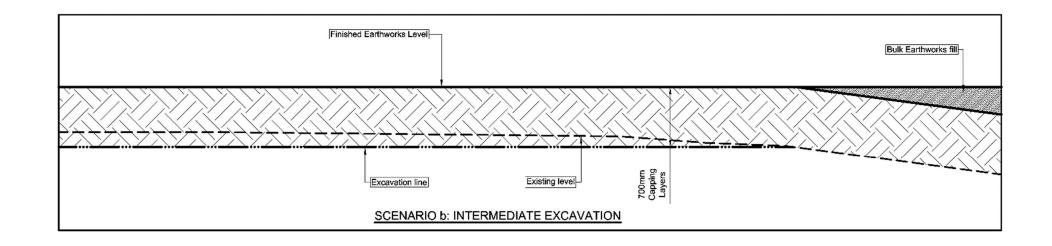

#### **Building Platforms**

Walters (2020) indicates that the proposed building platform areas can be categorised into the following three capping scenarios:

- A. Final at, or just below the existing level (maximum excavation into the asbestos would be required here-refer to Figure 8);
- B. Final level between 0 mm and 700 mm above existing level (intermediate excavation into the asbestos would be required here-refer to Figure 8); and
- C. Final level more than 700 mm above existing level (no excavation into the asbestos would be required here).

Each scenario would entail varying degrees of excavation into the existing ground, from 700mm excavation to no excavation into the existing ground (Walters, 2020). Excavation of 700mm into the existing ground would require capping with no additional fill (scenario A above, refer to Figure 9) while the scenario with no excavation would not require capping layerworks and only bulk earthworks (scenario C above) (Walters, 2020). These bulk earthworks would comprise of competent material constructed in 200 mm thick layer and compacted to 95% MOD AASHTO (refer to Figure 8) (Walters, 2020).

Figure 8. Excavation for road layerworks at depth (source: Walters, 2020)

The area where maximum excavation is required for building platforms would be limited to 25 m². Hence, Figure 8 is applicable for scenarios A and B described above and depicted in Figure 9 and Figure 10 respectively.

Figure 9. Maximum excavation scenario (source: Walters, 2020)

Figure 10. Intermediate excavation scenario (source: Walters, 2020)