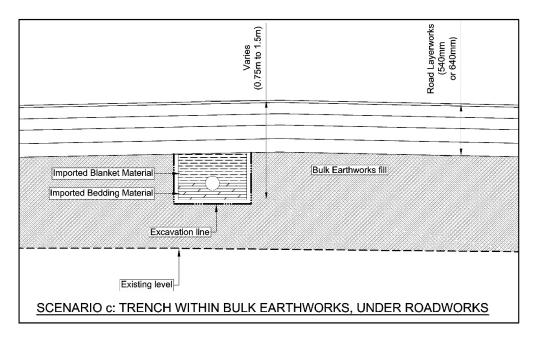

However, there are instances where this would not be possible and so Walters (2020) provides three scenarios relevant to the proposed services, namely:

- A. Deeper that the proposed capping layer, in areas of no bulk earthworks/roadworks (refer to Figure 11);
- B. Within the existing ground under roads/parking (refer to Figure 12); or
- C. Within the bulk earthworks fill, under roads/parking (refer to Figure 13).

Figure 13 SCENARIO C: SERVICES- TRENCH WITHIN Bulk Earthworks (under roadworks) (SOURCE: WALTERS, 2020)

The proposed development has existing water, sewer, and stormwater connections to the property. Internal reticulation would need to be installed for the development and there would be a stormwater pond in the north-west corner of the site (refer to Figure 14). The City of Cape Town has confirmed available services capacity for refuse, electricity, potable water, and sewer and this will be included in the Draft BAR. Note that none of the proposed services trigger Listed Activities in terms of the EIA Regulations, 2014 (as amended) because the site is located in an urban area, which is an exclusion for these activities.