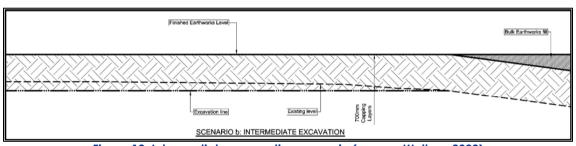

#### **Building Platforms**

Walters (2020) indicates that the proposed building platform areas can be categorised into the following three capping scenarios:

- A. Final at, or just below the existing level (maximum excavation into the asbestos would be required here-refer to Figure 8);
- B. Final level between 0 mm and 700 mm above existing level (intermediate excavation into the asbestos would be required here-refer to Figure 8); and
- C. Final level more than 700 mm above existing level (no excavation into the asbestos would be required here).

Each scenario would entail varying degrees of excavation into the existing ground, from 700mm excavation to no excavation into the existing ground (Walters, 2020). Excavation of 700mm into the existing ground would require capping with no additional fill (scenario A above, refer to Figure 9) while the scenario with no excavation would not require capping layerworks and only bulk earthworks (scenario C above) (Walters, 2020). These bulk earthworks would comprise of competent material constructed in 200 mm thick layer and compacted to 95% MOD AASHTO (refer to Figure 8) (Walters, 2020).

Figure 8. Excavation for road layerworks at depth (source: Walters, 2020)

The area where maximum excavation is required for building platforms would be limited to 25 m². Hence, Figure 8 is applicable for scenarios A and B described above and depicted in Figure 9 and Figure 10 respectively.

Figure 9. Maximum excavation scenario (source: Walters, 2020)

Figure 10. Intermediate excavation scenario (source: Walters, 2020)