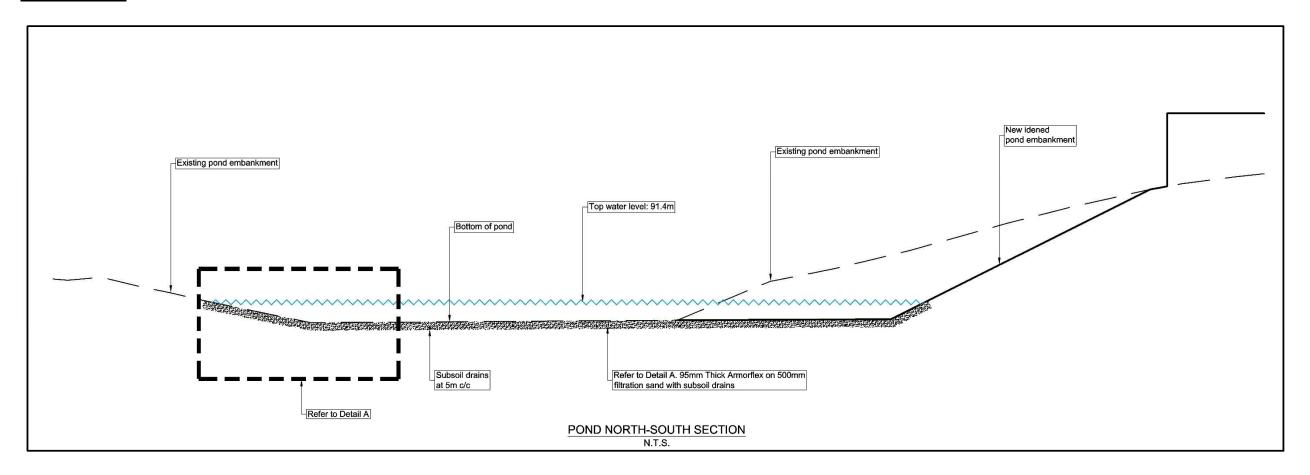

#### Stormwater Pond

The existing stormwater pond would need to be extended in length and widened (Walters, 2020), and this would require excavation into the existing pond embankment. The pond would include a drainage layer of 500 mm thick, clean drainage sand (Walters, 2020). Armorflex grass blocks would line the bottom and side slopes of the pond (Walters, 2020). The drainage layer would contain a series of 100 mm diameter subsoil drains. There would also be planting in the pond.

A vegetated buffer (i.e. a green area) would be provided around the pond and would be capped as per the "Green Areas" described above. The total extent of capping proposed would be 95,000 m<sup>2</sup>.