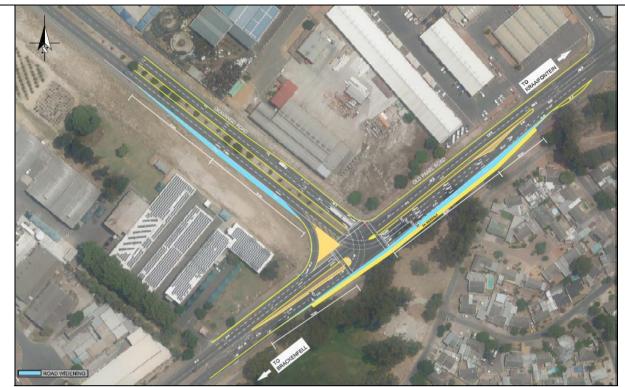

#### **Road Upgrades**

An additional right-turn lane is proposed at the Okavango Road/Old Paarl Road intersection, to be provided westbound along Old Paarl Road. The northern approach would be widened to provide a new northbound acceleration lane along Okavango Road for the eastbound left-turn slip. A 2m wide sidewalk would also be provided along Old Paarl Road. It is also recommended that a sidewalk be provided along the southern side of Leo Close and sidewalks should also be provided along the major internal roads. Refer to Figure 15 below.

Figure 15: Proposed Upgrades at Okavango Road/Old Paarl Road Intersection (Source: Krogsheepers & Arangie, 2021)