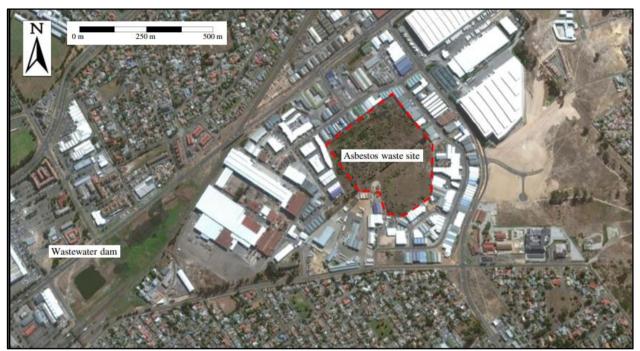

#### **Background**

The Everite Factory in Brackenfell was established in 1945 and closed in October 2000. During its operation, the factory produced asbestos wastes in the form of sludges, broken sheeting and reject pipes which would be disposed of at a site created for this purpose alongside the factory. The total site covered an area of about 70 ha, while the asbestos waste site covers an area of some 9 ha. The sited included various activities including the factory itself, the wastewater dam, the AC Pipes area, the moulded goods yard and the asbestos waste disposal site (Parsons & Associates, 2015).

Discharged product and other waste generated by the factory were disposed in the waste disposal site directly east of the factory. The site was classified as a GCB+ facility and was issued with a permit by DWAF on 12 August 1992. Since closure of the factory in 2000, the site was used to dispose of waste generated during the factory clean-up process 2. In 2001 the asbestos waste site was reshaped, capped, and had vegetation established on it and is currently not used (refer to Figure 1).

Figure 1: Recent aerial image of Everite site, showing the position of the wastewater dam and asbestos waste site (the asbestos waste site is the subject of this application)

The disposal area was the upper platform area in Figure 2 below. Upon commencement of the decommissioning process in 2000, parts of the factory that had been contaminated with asbestos were deposited in the existing disposal area as well as in a lower section of the site. The findings of a geotechnical assessment indicate that asbestos wastes are up to a maximum of ~8 m thick on the lower platform and ~6.5 m thick on the upper platform which, combined, cover about 10.29 Ha. This area is now referred to as the "Asbestos Waste Consolidation Site" (or "Asbestos Consolidation Area in Figure 2). It can be assumed for calculation purposes, and being conservative, the volume of asbestos waste on site is approximately 145,000 m³ and the mass is about 250,000 tons. Subsequent to the consolidation of asbestos waste in the area in question, the site was capped with soil and secured with formalized drainage channels. However, official closure of the site with a closure permit from the regulatory authorities was never completed. Over the years that followed, the covering has been undermined through mole activity and asbestos wastes are being pushed to the surface.