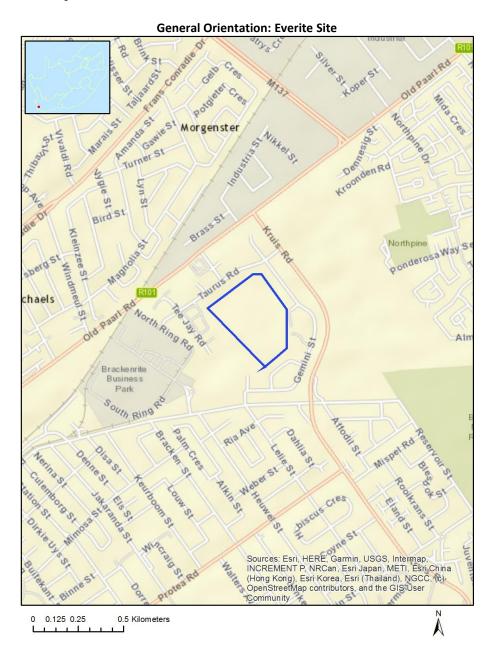

#### 6. SITE DESCRIPTION

Provide a detailed description of the site involved in the application.

| Province/s                | Western Cape      |
|---------------------------|-------------------|
| District Municipality/ies | City of Cape Town |
| Local Municipality/ies    | City of Cape Town |
| Ward number/s             | 8                 |
| Nearest town/s            | Brackenfell       |
| Farm name/s and number/s  | ERF 18354         |
| Portion number/s          | Not Applicable    |

A locality map must be attached to the application form, as **APPENDIX 7**. The scale of the locality map

GPS co-ordinates (Indicate the position of the proposed activity with the latitude and longitude at the centre point for each alternative site. The co-ordinates should be in degrees and decimal minutes. The minutes should be to at least three decimal places. The projection that must be used in all cases is the WGS-84 spheroid in a national or local projection)