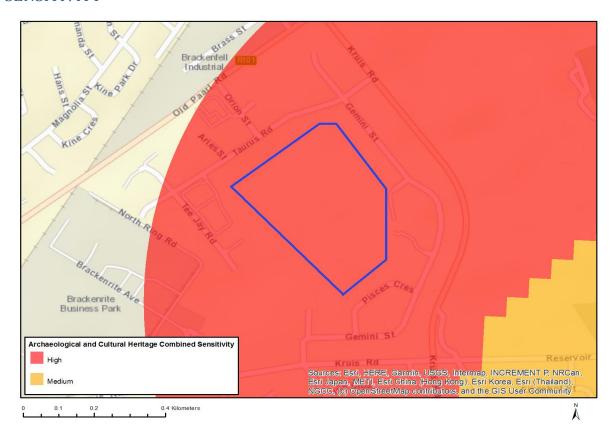

- Appendix 7
- site sensitivities, including but not limited to vegetation, wetlands, watercourses, heritage sites, critical biodiversity area/s, World Heritage Site, etc. and it must be overlaid by the study area; and