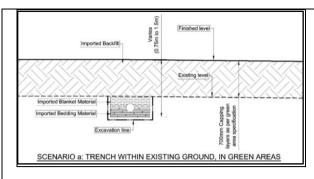

However, there are instances where this would not be possible and so Walters (2020) provides three scenarios relevant to the proposed services, namely:

- A. Deeper that the proposed capping layer, in areas of no bulk earthworks/roadworks (refer to Figure 11);
- B. Within the existing ground under roads/parking (refer to Figure 12); or
- C. Within the bulk earthworks fill, under roads/parking (refer to Figure 13).

Figure 11 Scenario A: Services- Trench within existing round (Green Areas) (source: Walters, 2020)

Figure 12 Scenario B: Services- Trench within existing round (Under road works) (source: Walters, 2020)