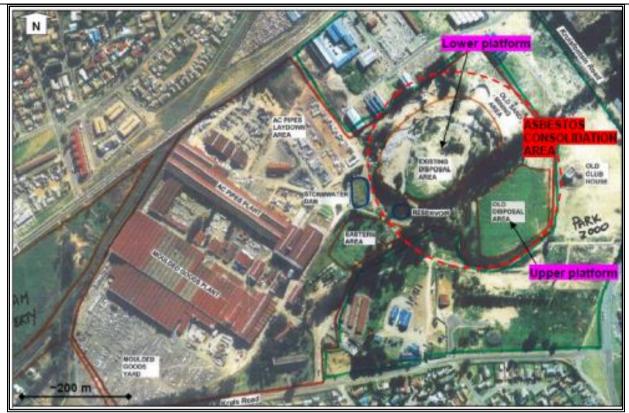

Figure 1: Recent aerial image of Everite site, showing the position of the wastewater dam and asbestos waste site (the asbestos waste site is the subject of this application)

The disposal area was the upper platform area in Figure 2 below. Upon commencement of the decommissioning process in 2000, parts of the factory that had been contaminated with asbestos were deposited in the existing disposal area as well as in a lower section of the site. The findings of a geotechnical assessment indicate that asbestos wastes are up to a maximum of ~8 m thick on the lower platform and ~6.5 m thick on the upper platform which, combined, cover about 10.29 Ha. This area is now referred to as the "Asbestos Waste Consolidation Site" (or "Asbestos Consolidation Area in Figure 2). It can be assumed for calculation purposes, and being conservative, the volume of asbestos waste on site is approximately 145,000 m³ and the mass is about 250,000 tons. Subsequent to the consolidation of asbestos waste in the area in question, the site was capped with soil and secured with formalized drainage channels. However, official closure of the site with a closure permit from the regulatory authorities was never completed. Over the years that followed, the covering has been undermined through mole activity and asbestos wastes are being pushed to the surface.

Figure 2. The Old Everite Factory area (~mid 1990's) Source: MEGA Geotechnical Assessment, 2011

A Basic Assessment process and Waste Management License (WML) application was also carried out at the time, with a final report being submitted the then Department of Environmental Affairs (DEA) and the Department of Environmental Affairs and Development Planning (DEA&DP) in 2014. The Application lapsed as feedback from the then Department of Water and Sanitation on the final design was outstanding. The 2010 to 2014 investigations and assessments revealed a number of land use possibilities in terms of the proposed redevelopment and culminated in an authority feedback workshop to gauge the initial sentiment regarding the proposed redevelopment. In principle, future development of the site was agreed to by all authority representatives at the workshop. However, in order to ensure that any future development of the site is environmentally acceptable, it was agreed that the land should be 'capped' to prevent mole activity from exposing the buried asbestos waste.