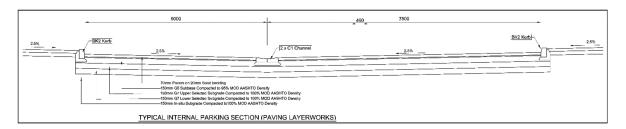

Figure 5. Proposed Road Layerworks: Asphalt- 640mm total thickness (source: Walters, 2020)

Figure 6. Proposed Road Layerworks: Brick Paving- 540mm total thickness (source: Walters, 2020)

The proposed road layerworks with the asphalt finish include the following layers:

Figure 7. Excavation for road layerworks at depth (source: Walters, 2020)

The proposed road layerworks with the brick paving finish include the following layers:

- 70 mm Paver on 20 mm sand bedding
- 150 mm G5
- 150 mm Upper Selected
- 150 mm Lower Selected