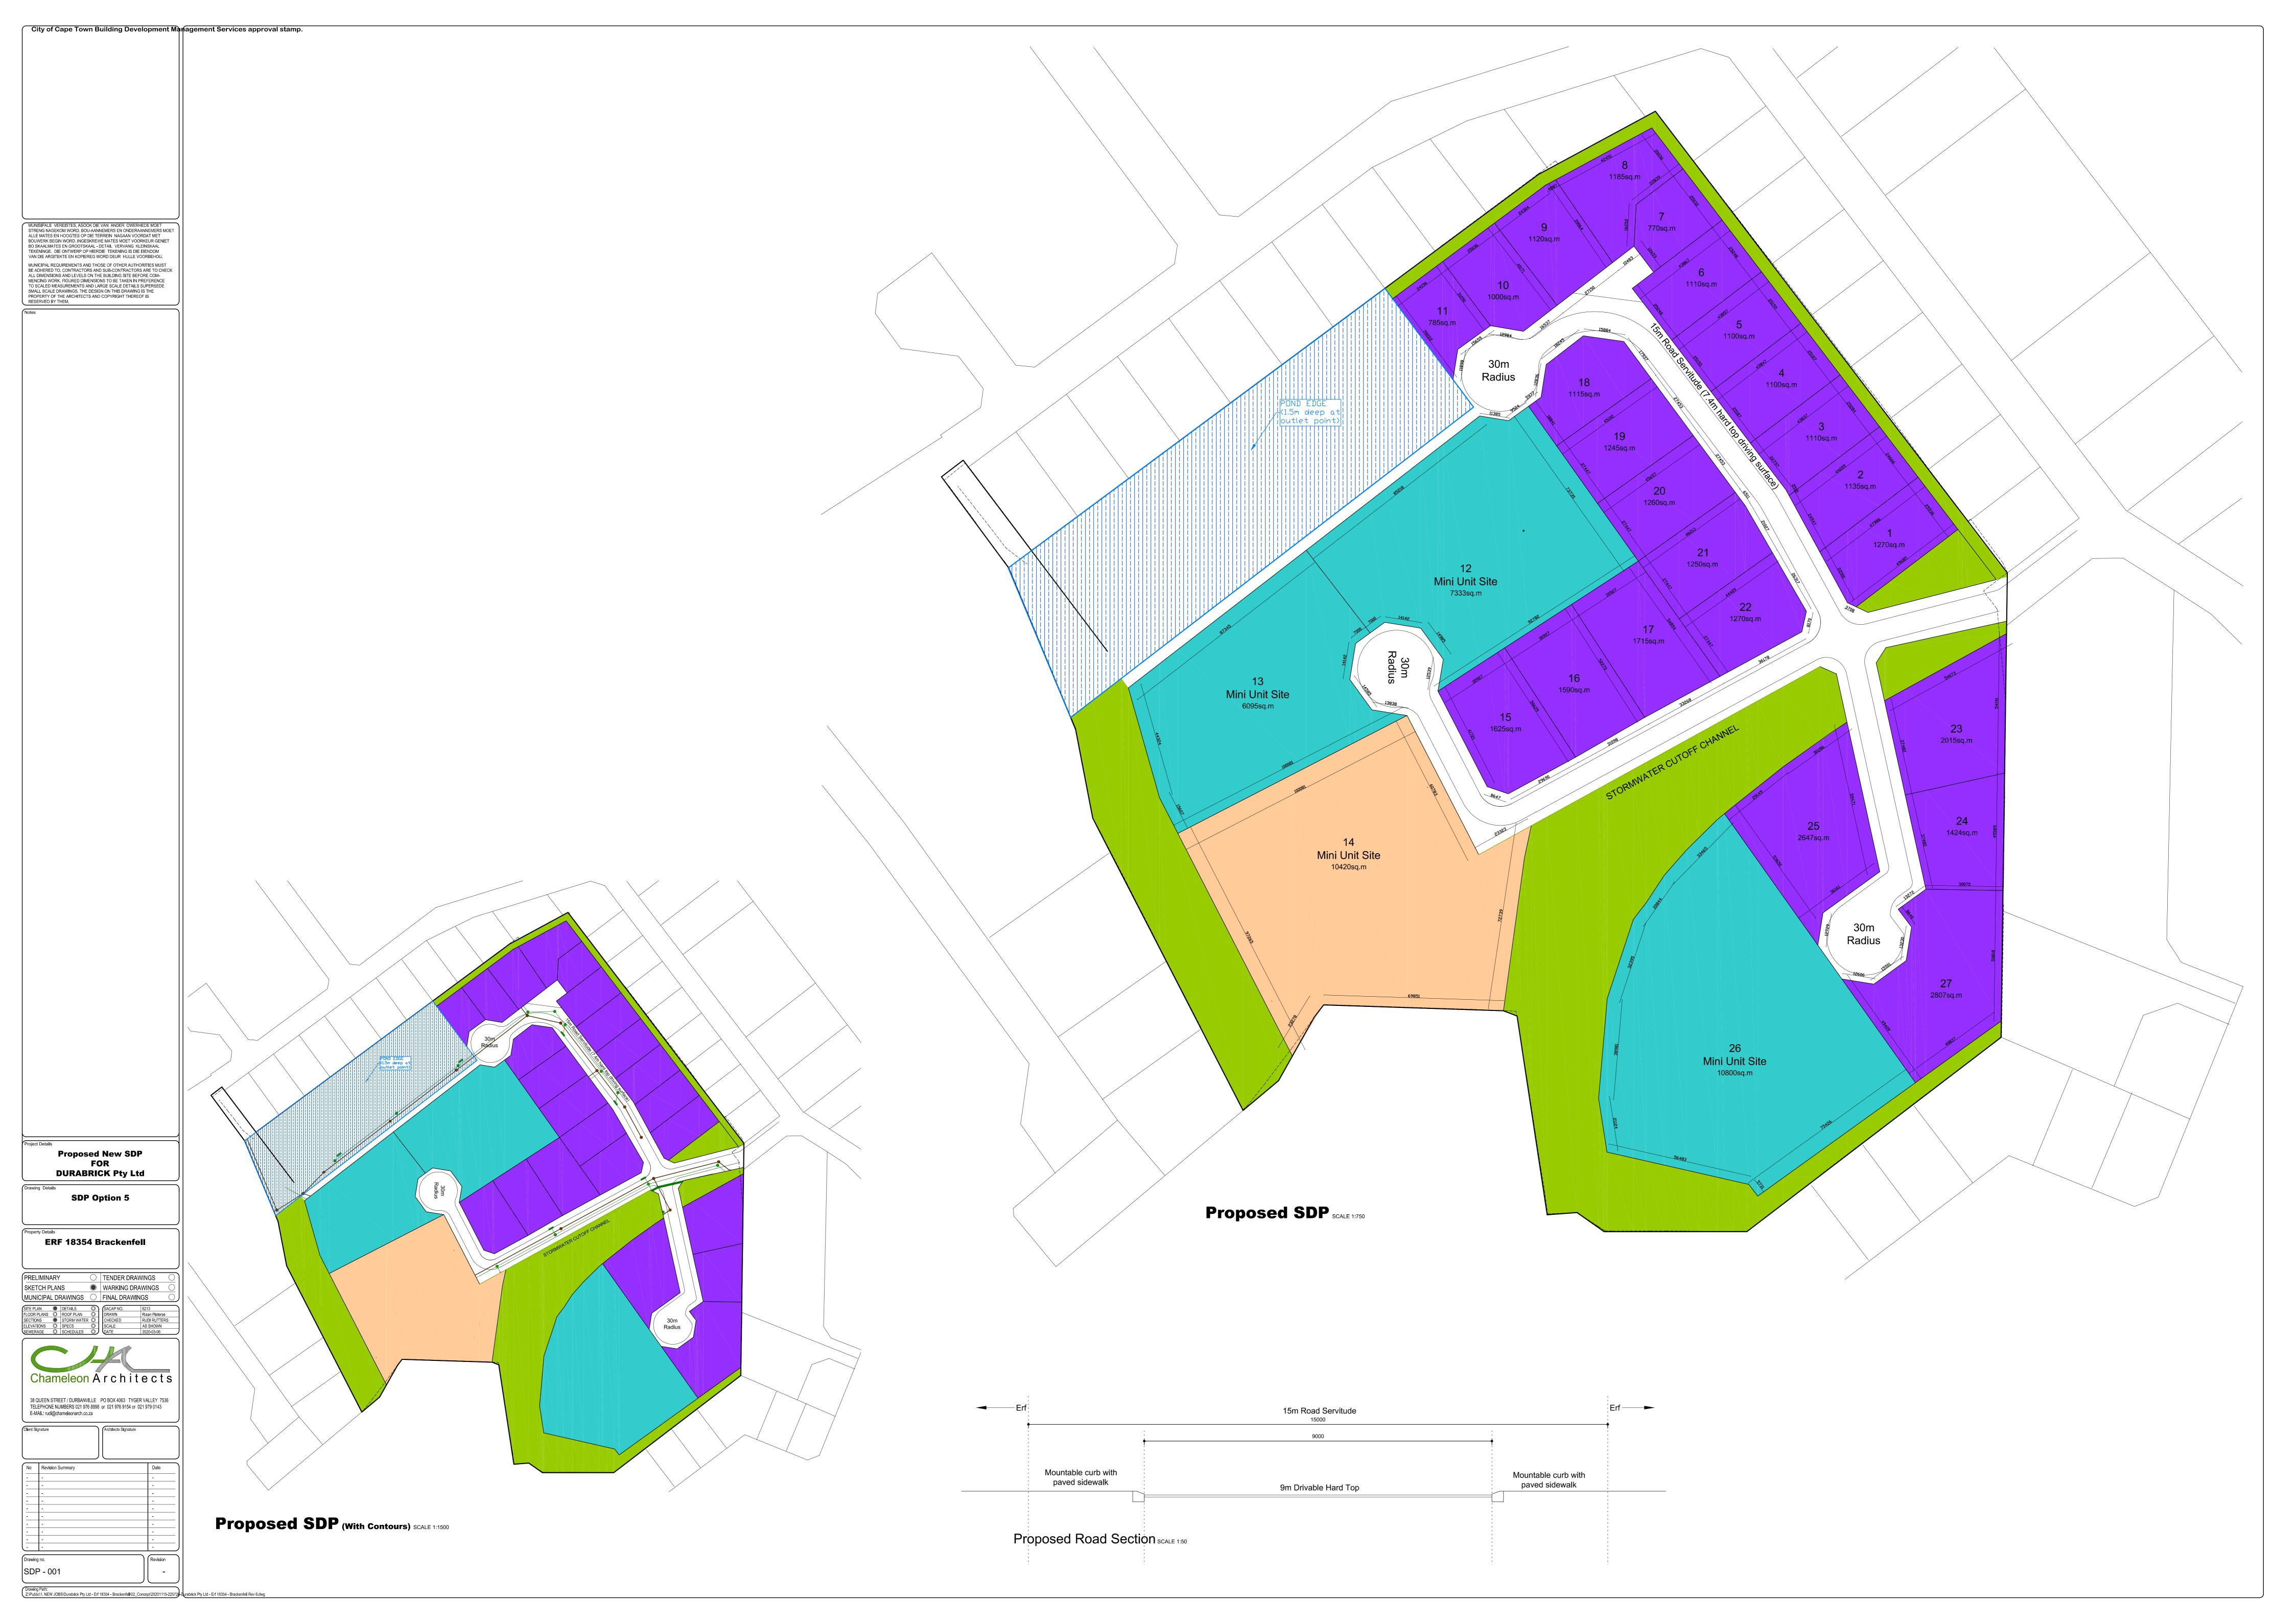

#### Proposed End Use

The proposed development would be a secure industrial estate comprising a combination of larger portions ranging from around 6095 m² to 10800 m² and smaller portions averaging 1500 m² with an internal road (refer to below) network, some green areas and a stormwater detention pond (refer to Figure 16). Refer to Figure 17 and Figure 18 below for images of larger and smaller units respectively. The proposed industrial park would be fenced around the perimeter, and have a single entrance and exit gate, which would be controlled by security personnel.

Figure 16. Proposed Development Plan (SOURCE: CHAMELEON ARCHITECTS, 2020)

Figure 17. Artist Render of Small Units (source: P. Smith, 02/09/2020)

Figure 18. Artist Render of Larger Unitys (Source: P. Smith, 02/09/2020)