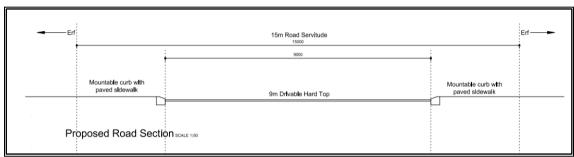

Figure 19 Proposed Road Cross-section (source: Chameleon Architects, 2020)
Servicing

| Does the project form part of a Renewable Energy Development Zone (REDZ) as per GN 114?           | YES | NO |
|---------------------------------------------------------------------------------------------------|-----|----|
| Does the project form part of an Electricity Grid Infrastructure (EGI) as per GN 113?             | YES | NO |
| Does the project form part of any of the Strategic Infrastructure Projects (SIPs) as described in | YES | NO |
| the National Development Plan, 2011?                                                              |     |    |
| Did you attached the confirmation of SIP obtained from the relevant sector representative (SIP    | YES | NO |
| Coordinators) and not a motivation from an EAP                                                    |     |    |