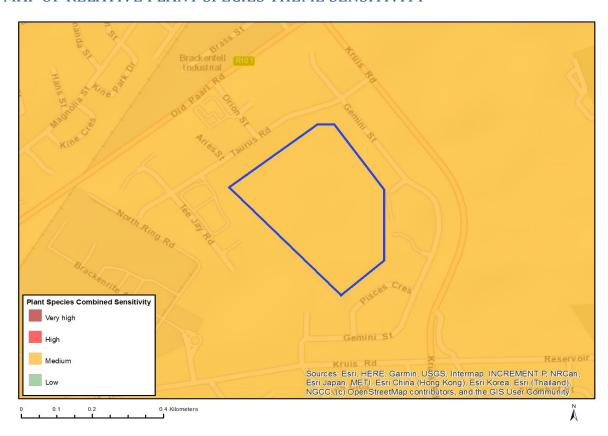

- Appendix 7
- site sensitivities, including but not limited to vegetation, wetlands, watercourses, heritage sites, critical biodiversity area/s, World Heritage Site, etc. and it must be overlaid by the study area; and