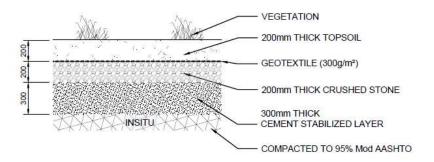

#### **Green Areas**

Existing vegetation would be cleared from these areas and the proposed capping layerworks would be constructed directly onto the compacted in-situ material (Walters, 2020). The capping layer is depicted in Figure 3 and would comprise the following:

- A cement stabilized layer to a thickness of 300 mm;
- A graded crushed stone layer to a thickness of 150 mm and cover this layer with another woven aeotextile; and
- Loosely place a 200 mm layer of topsoil that will promote vegetation in the green areas.

Figure 3. Proposed Capping layerworks for the Green Areas (source: Walters, 2020)

Due to the presence and thickness of this existing capping material as described above, J&W finds that an additional capping layer (barrier) of 500 mm is sufficient. Furthermore, one of the recommendations from the geotechnical assessment stated, "Due to the likely compressible nature of the materials present on site, it is recommended that the platform levels remain more or less the same i.e., fills greater than 500 mm must not be constructed."