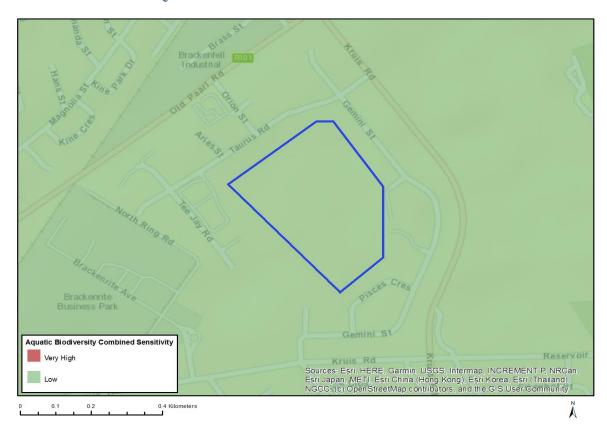

- Appendix 7
- site sensitivities, including but not limited to vegetation, wetlands, watercourses, heritage sites, critical biodiversity area/s, World Heritage Site, etc. and it must be overlaid by the study area; and