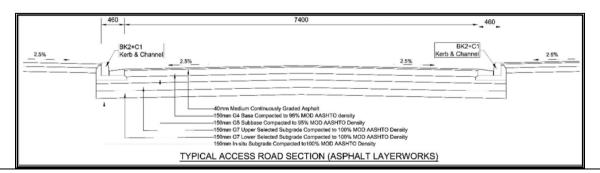

Figure 5. Proposed Road Layerworks: Asphalt- 640 mm total thickness (source: Walters, 2020)

Figure 6. Proposed Road Layerworks: Brick Paving- 540 mm total thickness (source: Walters, 2020)

The proposed road layerworks with the asphalt finish include the following layers:

- 40 mm Premix
- 150 mm G4
- 150 mm G5
- 150 mm Upper Selected
- 150 mm Lower Selected

Under the asphalt roads, the proposed capping as described above would be replaced by the abovementioned road layerworks (Walters, 2020). Where the total fill required to achieve final level is less than the proposed road layerworks thickness, excavation would be required into the in-situ material (Walters, 2020). This is illustrated in Figure 7, where the final level is approximately 70 mm below the existing level (Walters, 2020).

#### 1.2.2 In Roads

The roads can be classified into two categories, based on the proposed layerworks, namely main access roads (asphalt finish) and internal parking areas (brick paved finish). Typical road sections are shown in Figures 1.2.1c and 1.2.1d.

Figure 1.2.1c: Road Layerworks (Asphalt)

Figure 1.2.1d: Road Layerworks (Brick Paving)

The road layerworks are as follows:

- Asphalt Finish (640mm total thickness):
  - o 40mm Premix
  - o 150mm G4
  - o 150mm G5
  - o 150mm Upper Selected
  - o 150mm Lower Selected
- Brick Paving (540mm total thickness):
  - o 70mm Paver on 20mm Sand bedding
  - o 150mm G5
  - o 150mm Upper Selected
  - 150mm Lower Selected