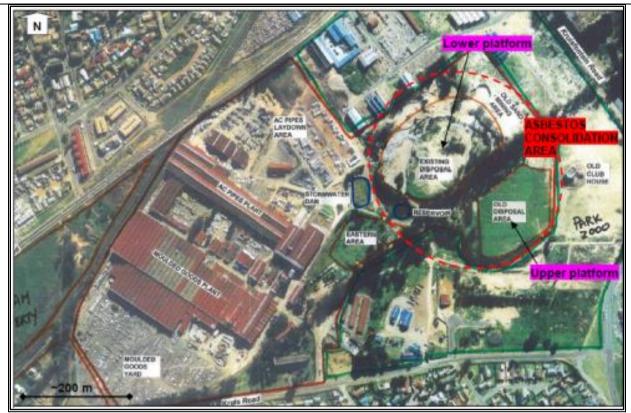

#### 2.1 PROJECT DESCRIPTION & DESCRIPTION OF WASTE ACTIVTY

The Everite Factory in Brackenfell was established on site in 1945 and closed in October 2000. During its operation, the factory produced asbestos wastes in the form of sludges, broken sheeting and reject pipes which would be disposed of at a site created for this purpose alongside the factory. A wastewater dam on site was also used by the Everite factory for the disposal of its effluent. Since closure of the factory in 2000, the site was used to dispose of waste generated during the factory clean-up process. In 2001 the asbestos waste site was reshaped, capped, and had vegetation established on it and is currently not used.

Duro Brick Company (Pty) Ltd ("Duro Brick") intends to decommission the site (Erf 18354, Brackenfell – refer to Figure 1 & Figure 2) in the form of permanent capping, with further development of a light industrial park thereon. The intention is to make use of the existing contours/slope of the site and to keep any excavations to a minimum. A critical part of the capping/closure of the site to ensure that the asbestos is firmly in place is the proposed development as some of the roadways and foundations would form part of the capping layers and would be constructed on top of the capping.