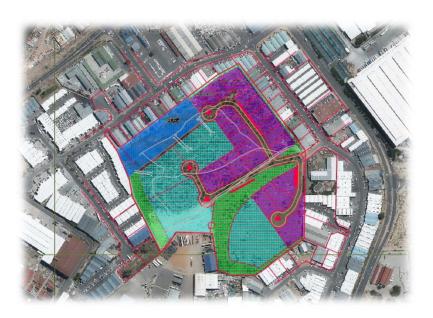

Figure 13 SCENARIO C: SERVICES- TRENCH WITHIN Bulk Earthworks (under roadworks) (SOURCE: WALTERS, 2020)

Refer to a detailed Capping Strategy attached as Appendix 3.

The proposed end-use of the site would be a secure industrial estate comprising a combination of larger portions ranging from around  $6095 \text{ m}^2$  to  $10800 \text{ m}^2$  and smaller portions averaging  $1500 \text{ m}^2$  with an internal road (refer to Figure 13) network, some green areas and a stormwater detention (refer to Figure 14). The proposed industrial park would be fenced around the perimeter,

and have a single entrance and exit gate, which would be controlled by security personnel. The existing access road from Virgo Close, off Gemini Road in Brackenfell Industria, would be used. Refer to Appendix 4 for the Site Development Plan. Figure 14. Proposed Development Plan (SOURCE: CHAMELEON ARCHITECTS, 2020)