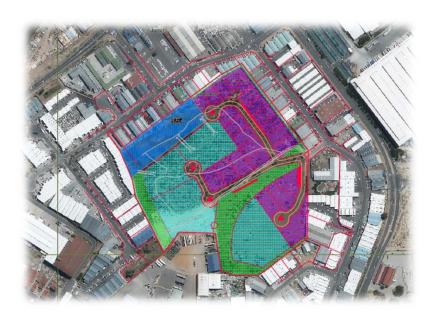

Figure 13 SCENARIO C: SERVICES- TRENCH WITHIN Bulk Earthworks (under roadworks) (SOURCE: WALTERS, 2020)

Refer to a detailed Capping Strategy attached as Appendix 3.

The proposed end-use of the site would be a secure industrial estate comprising a combination of larger portions ranging from around  $6095 \text{ m}^2$  to  $10800 \text{ m}^2$  and smaller portions averaging  $1500 \text{ m}^2$  with an internal road (refer to Figure 13) network, some green areas and a stormwater detention (refer to Figure 14). The proposed industrial park would be fenced around the perimeter,

and have a single entrance and exit gate, which would be controlled by security personnel. The existing access road from Virgo Close, off Gemini Road in Brackenfell Industria, would be used. Refer to Appendix 4 for the Site Development Plan. Figure 14. Proposed Development Plan (SOURCE: CHAMELEON ARCHITECTS, 2020)