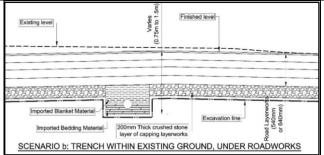

However, there are instances where this would not be possible and so Walters (2020) provides three scenarios relevant to the proposed services, namely:

- A. Deeper that the proposed capping layer, in areas of no bulk earthworks/roadworks (refer to Figure 11);
- B. Within the existing ground under roads/parking (refer to Figure 12); or
- C. Within the bulk earthworks fill, under roads/parking (refer to Figure 13).

Figure 13 SCENARIO C: SERVICES- TRENCH WITHIN Bulk Earthworks (under roadworks) (SOURCE: WALTERS, 2020)

Refer to a detailed Capping Strategy attached as Appendix 3.

The proposed end-use of the site would be a secure industrial estate comprising a combination of larger portions ranging from around  $6095 \text{ m}^2$  to  $10800 \text{ m}^2$  and smaller portions averaging  $1500 \text{ m}^2$  with an internal road (refer to Figure 13) network, some green areas and a stormwater detention (refer to Figure 14). The proposed industrial park would be fenced around the perimeter,