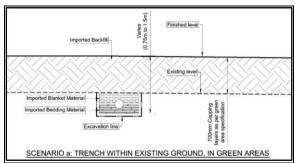

However, there are instances where this would not be possible and so Walters (2020) provides three scenarios relevant to the proposed services, namely:

- A. Deeper that the proposed capping layer, in areas of no bulk earthworks/roadworks (refer to Figure 11);
- B. Within the existing ground under roads/parking (refer to Figure 12); or
- C. Within the bulk earthworks fill, under roads/parking (refer to Figure 13).

Figure 11 Scenario A: Services- Trench within existing round (Green Areas) (source: Walters, 2020)

Figure 12 Scenario B: Services- Trench within existing round (Under road works) (source: Walters, 2020)

The three scenarios for services can be summarized as follows:

- a) Deeper than proposed capping layer, in areas of no bulk earthworks/roadworks.
- b) Within the existing ground under roads/parking.
- c) Within the bulk earthworks fill, under roads/parking.

The above scenarios are illustrated in **Annexure C3**.