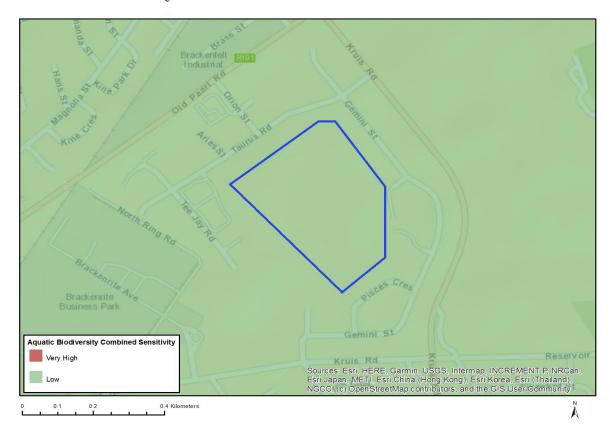

- **Listing Notice 1, Activity 31** The decommissioning and permanent capping the site of a facility for a waste management activity. The land was previously used to dispose of hazardous waste. Triggering this Listed Activity requires a Basic Assessment process to apply for a Waste Management License.
- Listing Notice 3, Activity 12 Clearance of approximately 1,800 m2 of Critically Endangered Cape Flats Sand Fynbos is triggered. Triggering this Listed Activity requires a Basic Assessment process to apply for Environmental Authorisation