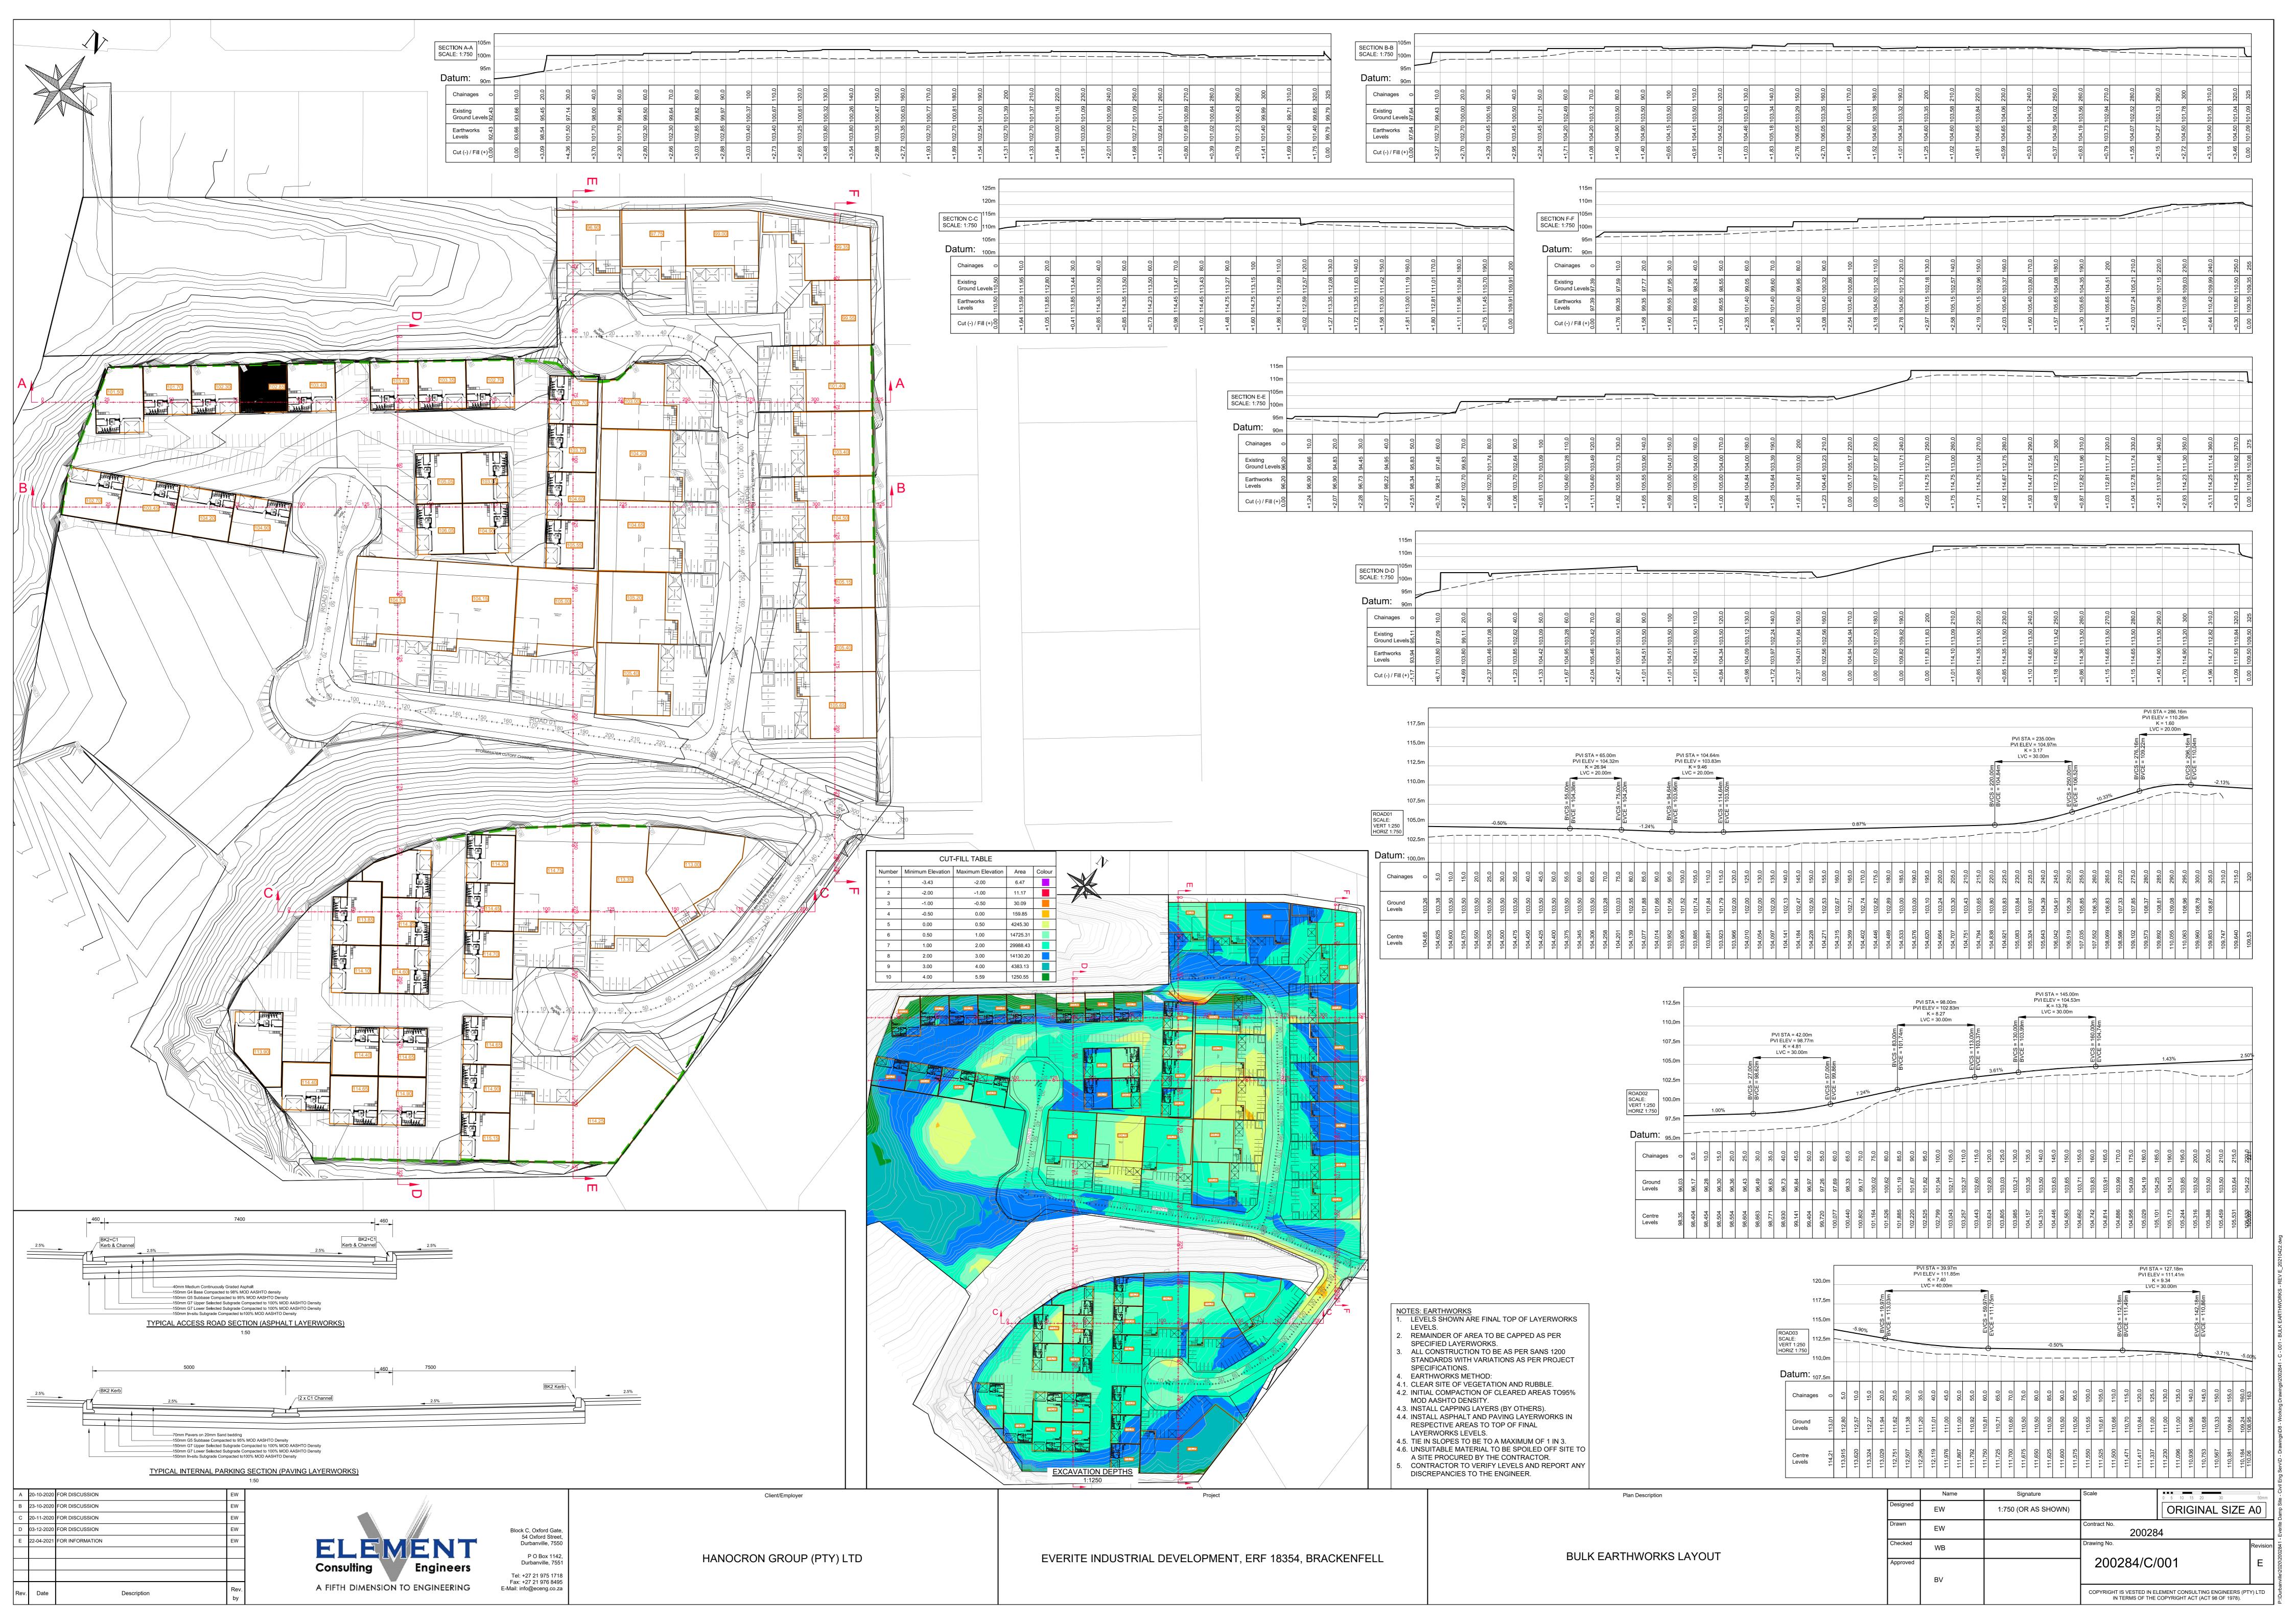

Figure 13 SCENARIO C: SERVICES- TRENCH WITHIN Bulk Earthworks (under roadworks) (SOURCE: WALTERS, 2020)

Refer to a detailed Capping Strategy attached as Appendix 3.

The proposed end-use of the site would be a secure industrial estate comprising a combination of larger portions ranging from around  $6095 \text{ m}^2$  to  $10800 \text{ m}^2$  and smaller portions averaging  $1500 \text{ m}^2$  with an internal road (refer to Figure 13) network, some green areas and a stormwater detention (refer to Figure 14). The proposed industrial park would be fenced around the perimeter,

and have a single entrance and exit gate, which would be controlled by security personnel. The existing access road from Virgo Close, off Gemini Road in Brackenfell Industria, would be used. Refer to Appendix 4 for the Site Development Plan. Figure 14. Proposed Development Plan (SOURCE: CHAMELEON ARCHITECTS, 2020)