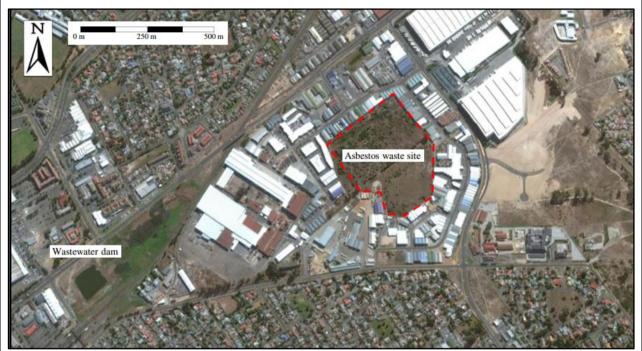

#### 2.1 PROJECT DESCRIPTION & DESCRIPTION OF WASTE ACTIVTY

The Everite Factory in Brackenfell was established on site in 1945 and closed in October 2000. During its operation, the factory produced asbestos wastes in the form of sludges, broken sheeting and reject pipes which would be disposed of at a site created for this purpose alongside the factory. A wastewater dam on site was also used by the Everite factory for the disposal of its effluent. Since closure of the factory in 2000, the site was used to dispose of waste generated during the factory clean-up process. In 2001 the asbestos waste site was reshaped, capped, and had vegetation established on it and is currently not used.

Duro Brick Company (Pty) Ltd ("Duro Brick") intends to decommission the site (Erf 18354, Brackenfell – refer to Figure 1 & Figure 2) in the form of permanent capping, with further development of a light industrial park thereon. The intention is to make use of the existing contours/slope of the site and to keep any excavations to a minimum. A critical part of the capping/closure of the site to ensure that the asbestos is firmly in place is the proposed development as some of the roadways and foundations would form part of the capping layers and would be constructed on top of the capping.