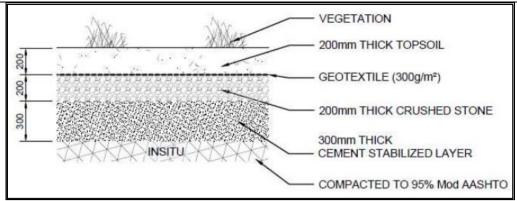

The approach for each of these is described below.

**Green Areas** 

Existing vegetation would be cleared from these areas and the proposed capping layerworks would be constructed directly onto the compacted in-situ material (Walters, 2020). The capping layer is depicted in Figure 3 and would comprise the following:

- A cement stabilized layer to a thickness of 300 mm;
- A graded crushed stone layer to a thickness of 150 mm and cover this layer with another woven geotextile; and
- Loosely place a 200 mm layer of topsoil that will promote vegetation in the green areas

Figure 3. Proposed Capping layerworks for the Green Areas (source: Walters, 2020)

Due to the presence and thickness of this existing capping material as described above, J&W finds that an additional capping layer (barrier) of 500 mm is sufficient. Furthermore, one of the recommendations from the geotechnical assessment stated, "Due to the likely compressible nature of the materials present on site, it is recommended that the platform levels remain more or less the same i.e., fills greater than 500 mm must not be constructed."