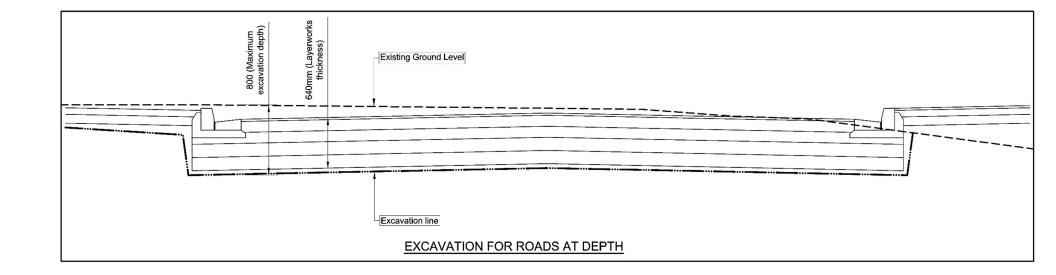

Under the asphalt roads, the capping will be replaced by the road layerworks. Where the total fill required to achieve final level is less than the proposed road layerworks thickness, excavation will be required into the in-situ material. This is illustrated in Figure 1.2.1e (also refer to **Annexure A**), where the final level is approximately 70mm below the existing level. This scenario is limited to a 135m<sup>2</sup> area.

Figure 1.2.1e: Excavation for road layerworks at depth

Where the brick paving final earthworks levels are close to the existing ground and excavation is required, the 200mm thick crushed stone layer of the capping layerworks will be placed underneath the bricking paving layerworks are constructed.