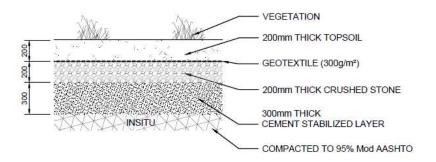

The approach for each of these is described below.

**Green Areas** 

Existing vegetation would be cleared from these areas and the proposed capping layerworks would be constructed directly onto the compacted in-situ material (Walters, 2020). The capping layer is depicted in Figure 3 and would comprise the following:

- A cement stabilized layer to a thickness of 300 mm;
- A graded crushed stone layer to a thickness of 150 mm and cover this layer with another woven geotextile; and
- Loosely place a 200 mm layer of topsoil that will promote vegetation in the green areas

Figure 3. Proposed Capping layerworks for the Green Areas (source: Walters, 2020)

Due to the presence and thickness of this existing capping material as described above, J&W finds that an additional capping layer (barrier) of 500 mm is sufficient. Furthermore, one of the recommendations from the geotechnical assessment stated, "Due to the likely compressible nature of the materials present on site, it is recommended that the platform levels remain more or less the same i.e., fills greater than 500 mm must not be constructed."

#### 1.2.1 In Green areas

In the green areas surrounding the industrial development, the existing vegetation will be cleared and the capping layerworks will be constructed directly on to the compacted insitu material. The typical layerworks for these areas is shown in Figures 1.2.1a.