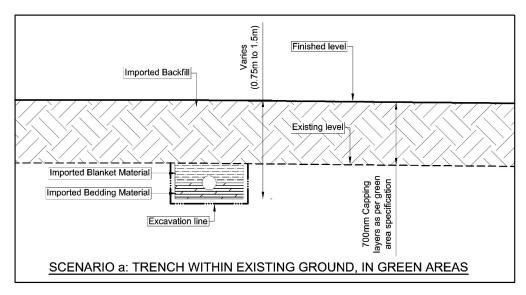

However, there are instances where this would not be possible and so Walters (2020) provides three scenarios relevant to the proposed services, namely:

- A. Deeper that the proposed capping layer, in areas of no bulk earthworks/roadworks (refer to Figure 11);
- B. Within the existing ground under roads/parking (refer to Figure 12); or
- C. Within the bulk earthworks fill, under roads/parking (refer to Figure 13).

Figure 11 Scenario A: Services- Trench within existing round (Green Areas) (source: Walters, 2020)

Figure 12 Scenario B: Services- Trench within existing round (Under road works) (source: Walters, 2020)

The three scenarios for services can be summarized as follows:

- a) Deeper than proposed capping layer, in areas of no bulk earthworks/roadworks.
- b) Within the existing ground under roads/parking.
- c) Within the bulk earthworks fill, under roads/parking.

The above scenarios are illustrated in **Annexure C3**.