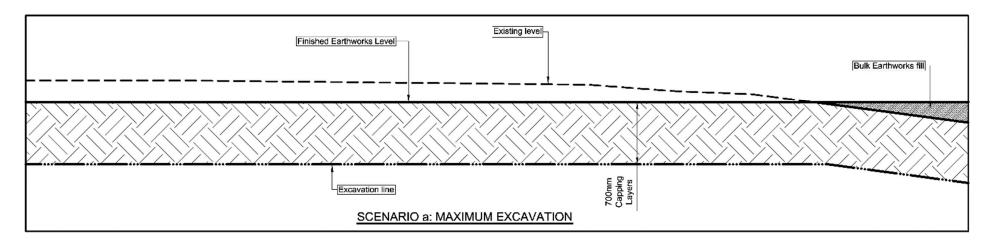

# 1.2.3 On Building Platforms

The building platform areas can be categorized into three scenarios, namely:

- a) Final level at, or just below the existing level (maximum excavation).
- b) Final level between 0mm and 700mm above existing level (intermediate excavation).
- c) Final level more than 700mm above existing level (no excavation).

Each scenario will entail varying degrees of excavation into the existing ground, from 700mm excavation, to no excavation into the existing ground (refer to **Annexure B**). Excavation of 700mm into the existing ground will require capping with no additional fill (scenario a above) while the scenario with no excavation will not require capping layerworks and only bulk earthworks (scenario c above). These bulk earthworks will comprise of competent material constructed in 200mm thick layer and compacted to 95% MOD AASHTO. The area where maximum excavation is required for building platforms is limited to 25m². Hence, Figure 1.2.1f is applicable for scenarios a and b described above.