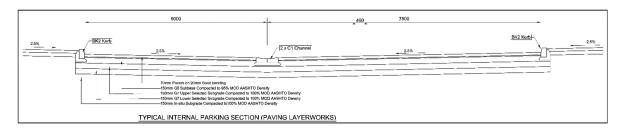

The proposed road layerworks with the brick paving finish include the following layers:

- 70 mm Paver on 20 mm sand bedding
- 150 mm G5
- 150 mm Upper Selected
- 150 mm Lower Selected

Where the brick paving final earthworks, levels are close to the existing ground and excavation is required, the 200 mm thick crushed stone layer of the abovementioned proposed capping layerworks would be placed underneath the bricking paving layerworks are constructed (Walters, 2020).

#### 1.2.2 In Roads

The roads can be classified into two categories, based on the proposed layerworks, namely main access roads (asphalt finish) and internal parking areas (brick paved finish). Typical road sections are shown in Figures 1.2.1c and 1.2.1d.

Figure 1.2.1c: Road Layerworks (Asphalt)

Figure 1.2.1d: Road Layerworks (Brick Paving)

The road layerworks are as follows:

- Asphalt Finish (640mm total thickness):
  - o 40mm Premix
  - o 150mm G4
  - o 150mm G5
  - o 150mm Upper Selected
  - o 150mm Lower Selected
- Brick Paving (540mm total thickness):
  - o 70mm Paver on 20mm Sand bedding
  - o 150mm G5
  - o 150mm Upper Selected
  - 150mm Lower Selected