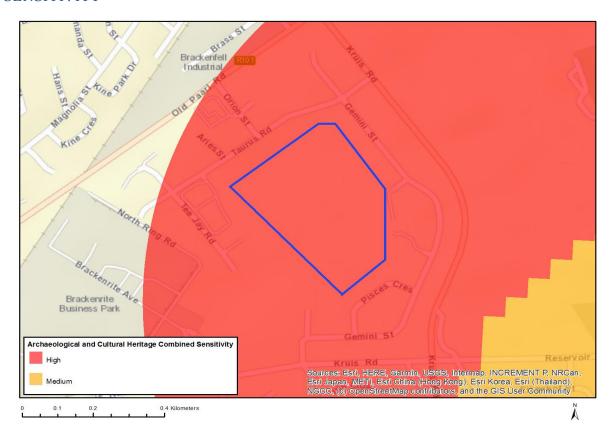

- **Listing Notice 1, Activity 31** The decommissioning and permanent capping the site of a facility for a waste management activity. The land was previously used to dispose of hazardous waste. Triggering this Listed Activity requires a Basic Assessment process to apply for a Waste Management License.
- Listing Notice 3, Activity 12 Clearance of approximately 1,800 m2 of Critically Endangered Cape Flats Sand Fynbos is triggered. Triggering this Listed Activity requires a Basic Assessment process to apply for Environmental Authorisation