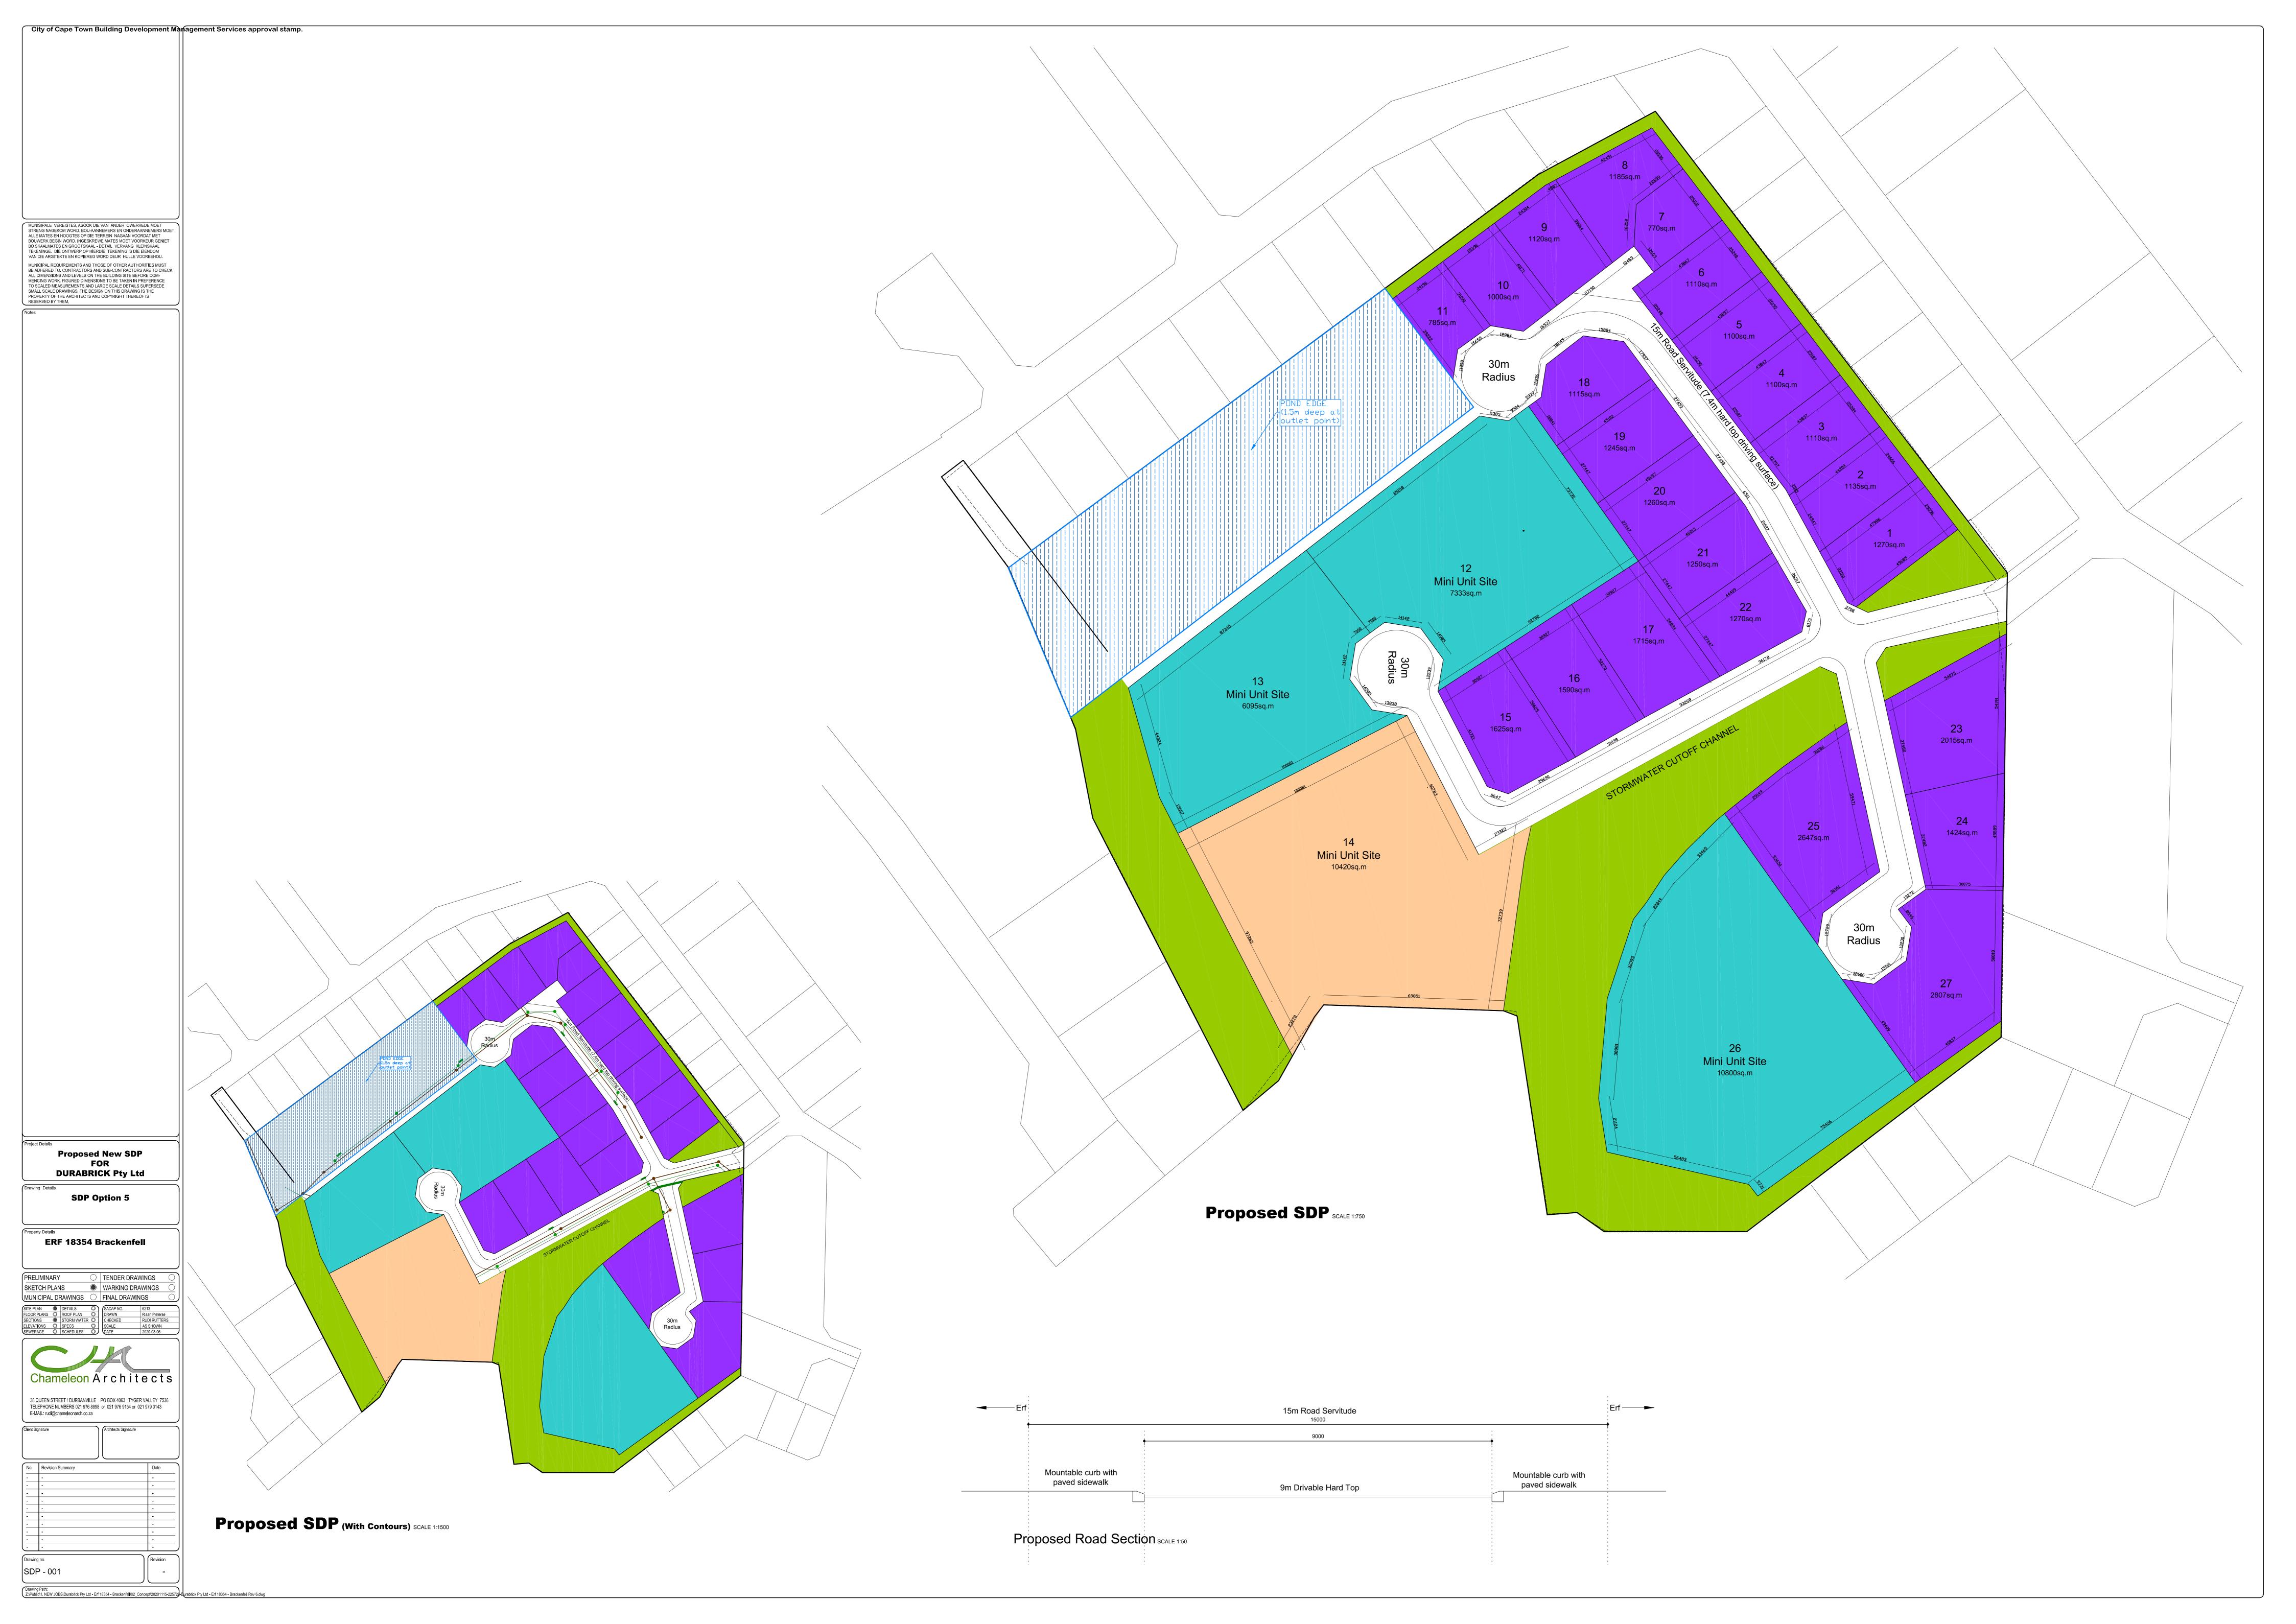

Figure 13 SCENARIO C: SERVICES- TRENCH WITHIN Bulk Earthworks (under roadworks) (SOURCE: WALTERS, 2020)

Refer to a detailed Capping Strategy attached as Appendix 3.

The proposed end-use of the site would be a secure industrial estate comprising a combination of larger portions ranging from around  $6095 \text{ m}^2$  to  $10800 \text{ m}^2$  and smaller portions averaging  $1500 \text{ m}^2$  with an internal road (refer to Figure 13) network, some green areas and a stormwater detention (refer to Figure 14). The proposed industrial park would be fenced around the perimeter,

and have a single entrance and exit gate, which would be controlled by security personnel. The existing access road from Virgo Close, off Gemini Road in Brackenfell Industria, would be used. Refer to Appendix 4 for the Site Development Plan. Figure 14. Proposed Development Plan (SOURCE: CHAMELEON ARCHITECTS, 2020)

Please note that any authorisation that may result from this application will only cover activities specifically applied for.

2.2 Please indicate what process will be followed:

Basic assessment: Yes/No S&EIR: Yes/No