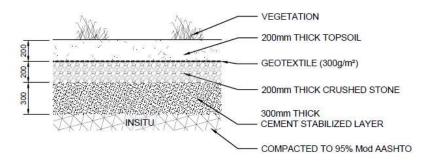

The approach for each of these is described below.

**Green Areas** 

Existing vegetation would be cleared from these areas and the proposed capping layerworks would be constructed directly onto the compacted in-situ material (Walters, 2020). The capping layer is depicted in Figure 3 and would comprise the following:

- A cement stabilized layer to a thickness of 300 mm;
- A graded crushed stone layer to a thickness of 150 mm and cover this layer with another woven geotextile; and
- Loosely place a 200 mm layer of topsoil that will promote vegetation in the green areas

Figure 3. Proposed Capping layerworks for the Green Areas (source: Walters, 2020)

Due to the presence and thickness of this existing capping material as described above, J&W finds that an additional capping layer (barrier) of 500 mm is sufficient. Furthermore, one of the recommendations from the geotechnical assessment stated, "Due to the likely compressible nature of the materials present on site, it is recommended that the platform levels remain more or less the same i.e., fills greater than 500 mm must not be constructed."

#### 1.2.1 In Green areas

In the green areas surrounding the industrial development, the existing vegetation will be cleared and the capping layerworks will be constructed directly on to the compacted insitu material. The typical layerworks for these areas is shown in Figures 1.2.1a.

Figure 1.2.1a: Capping layerworks in green areas

Additionally, due to the mole activity that has been witnessed on site, a rodent barrier will be installed along the entire perimeter of the site. This will entail the excavation of one meter deep trench that will be lined with a HDPE geomembrane and backfilled with a cement stabilised material. The geomembrane will continue across the top of the trench and be place 100mm up against the property boundary. The typical cross section of the rodent barrier is shown in Figures 1.2.1b.