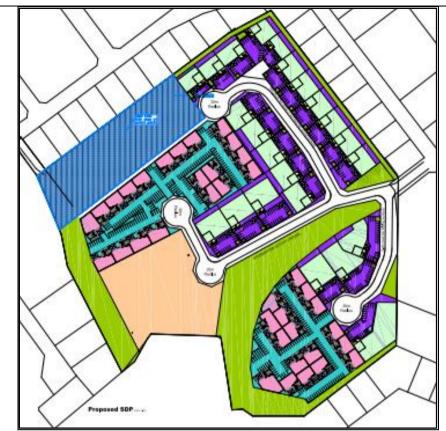

and have a single entrance and exit gate, which would be controlled by security personnel. The existing access road from Virgo Close, off Gemini Road in Brackenfell Industria, would be used. Refer to Appendix 4 for the Site Development Plan. Figure 14. Proposed Development Plan (SOURCE: CHAMELEON ARCHITECTS, 2020)

# **APPENDIX 4**

Site Development Plan