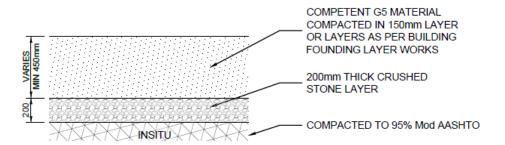

The approach for each of these is described below.

**Green Areas** 

Existing vegetation would be cleared from these areas and the proposed capping layerworks would be constructed directly onto the compacted in-situ material (Walters, 2020). The capping layer is depicted in Figure 3 and would comprise the following:

- A cement stabilized layer to a thickness of 300 mm;
- A graded crushed stone layer to a thickness of 150 mm and cover this layer with another woven geotextile; and
- Loosely place a 200 mm layer of topsoil that will promote vegetation in the green areas

Figure 3. Proposed Capping layerworks for the Green Areas (source: Walters, 2020)

Due to the presence and thickness of this existing capping material as described above, J&W finds that an additional capping layer (barrier) of 500 mm is sufficient. Furthermore, one of the recommendations from the geotechnical assessment stated, "Due to the likely compressible nature of the materials present on site, it is recommended that the platform levels remain more or less the same i.e., fills greater than 500 mm must not be constructed."

#### 1.2.1 In Green areas

In the green areas surrounding the industrial development, the existing vegetation will be cleared and the capping layerworks will be constructed directly on to the compacted insitu material. The typical layerworks for these areas is shown in Figures 1.2.1a.

Figure 1.2.1a: Capping layerworks in green areas

Additionally, due to the mole activity that has been witnessed on site, a rodent barrier will be installed along the entire perimeter of the site. This will entail the excavation of one meter deep trench that will be lined with a HDPE geomembrane and backfilled with a cement stabilised material. The geomembrane will continue across the top of the trench and be place 100mm up against the property boundary. The typical cross section of the rodent barrier is shown in Figures 1.2.1b.