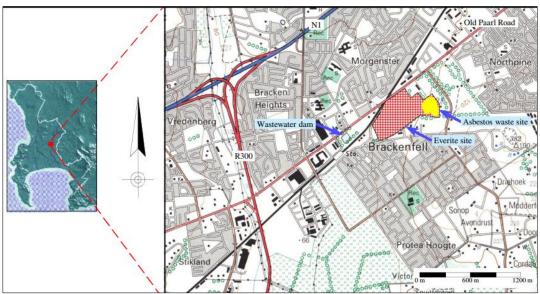

#### SITE AND LOCALITY PLAN DIRECTIONS

The site is located on ERF 18354 which is accessed via Virgo Close from Gemini Street, Brackenfell, City of Cape Town, Western Cape, South Africa.

Erf: 18354

**Nearest Town:** Brackenfell

Ward number: 8

**Local Municipality:** City of Cape Town **District Municipality:** City of Cape Town

**Province:** Western Cape

Figure 2. Locality Map of The Everite Site in Brackenfell (The Asbestos Waste Site Shaded In Yellow Is The Subject Of This Application)