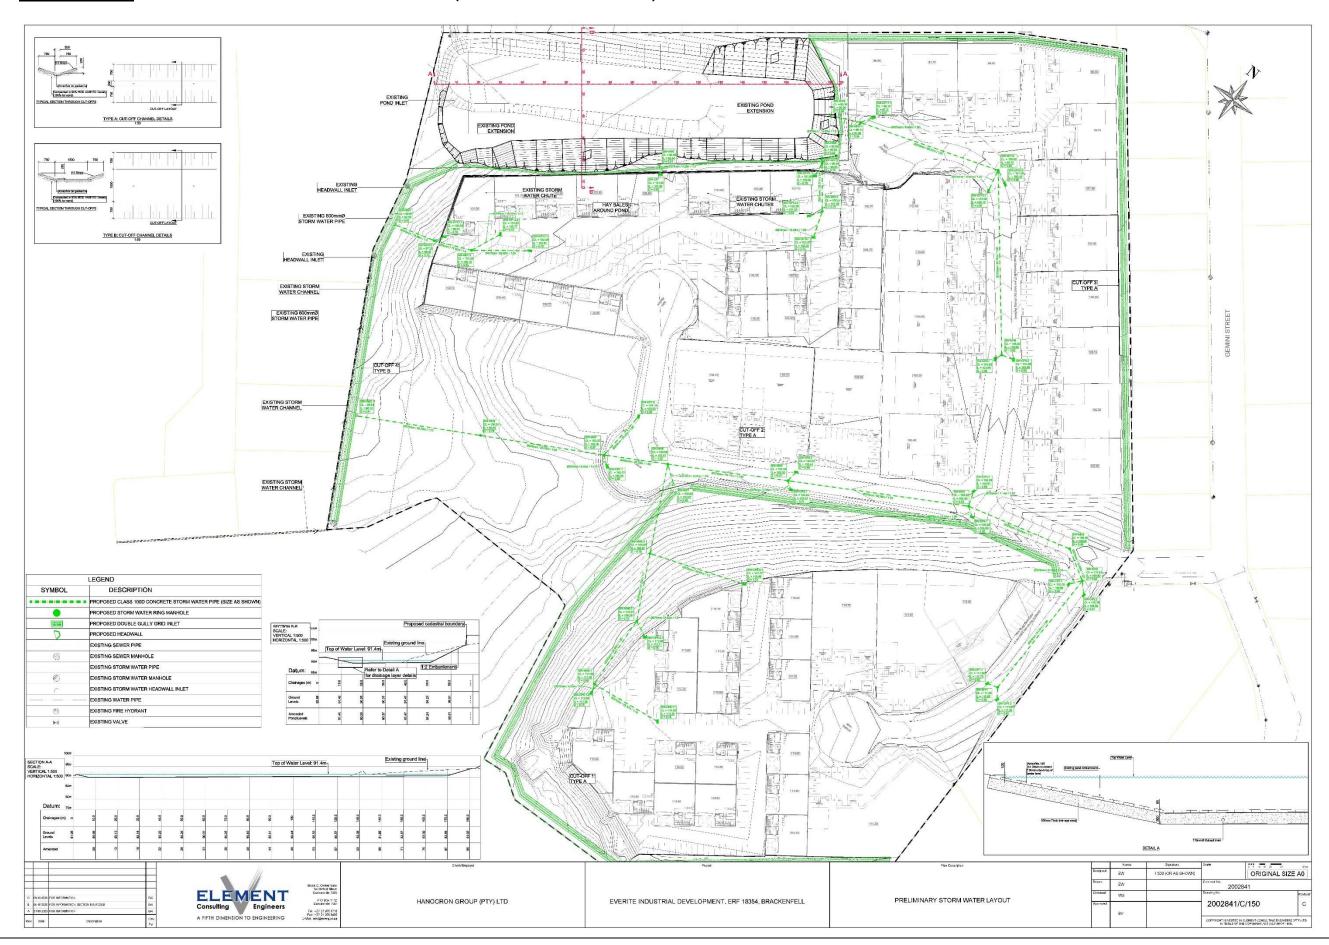

#### 2 UNDERGROUND SERVICES

Services have been designed to generally be at a maximum depth of 1m (refer to **Annexures C1** and **C2**, and therefore to be within the earthworks and/or capping layers. There are instances where this is not possible.

Services are located either in roads, parking areas or traverses across areas where no bulk earthworks occur. The areas where services cross outside of the roads or proposed bulk earthworks, the services will be deeper than the proposed capping layers and excavation into the existing ground will be required.

The three scenarios for services can be summarized as follows:

- a) Deeper than proposed capping layer, in areas of no bulk earthworks/roadworks.
- b) Within the existing ground under roads/parking.
- c) Within the bulk earthworks fill, under roads/parking.

The above scenarios are illustrated in **Annexure C3**.

# 3 POND

The existing pond needs to be extended in length and widened (refer to **Annexure C2**). The pond will include a drainage layer of 500mm thick, consisting of clean drainage sand. Armorflex grass blocks will line the bottom and side slopes of the pond.

The drainage layer will contain a series of 110mmØ subsoil drains. Refer to **Annexure D** and Figure 3 below.

Figure 3: Pond details

# **ANNEXURE C2: PRELIMINARY STORM WATER LAYOUT (FULL SCALE ENCLOSED)**