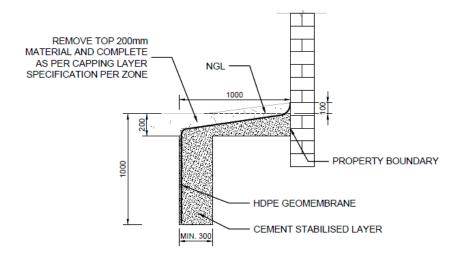

There would be instances where services would need to be installed across green areas. Refer to "Services" below for a description thereof. Furthermore, given the mole activity, which is prevalent on site, a rodent barrier would be installed along the entire perimeter of the site (Walters, 2020). This would entail the excavation of 1m deep trench that would be lined with a HDPE geomembrane and backfilled with a cement stabilised material (Walters, 2020). The geomembrane would continue across the top of the trench and be place 100 mm up against the property boundary (Walters, 2020). The typical cross section of the proposed rodent barrier is indicated in Figure 4.

Figure 4. Typical cross-section of proposed rodent barrier (source: Walters, 2020)

Figure 1.2.1a: Capping layerworks in green areas

Additionally, due to the mole activity that has been witnessed on site, a rodent barrier will be installed along the entire perimeter of the site. This will entail the excavation of one meter deep trench that will be lined with a HDPE geomembrane and backfilled with a cement stabilised material. The geomembrane will continue across the top of the trench and be place 100mm up against the property boundary. The typical cross section of the rodent barrier is shown in Figures 1.2.1b.

1

Figure 1.2.1b: Typical detail of perimeter rodent barrier