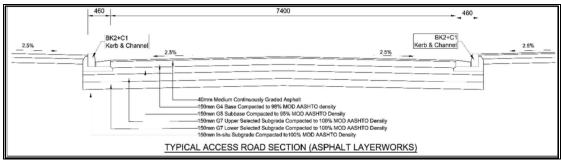

#### **Roads**

Walters (2020) explains that the roads can be classified into two categories, based on the proposed layerworks, namely main access roads (asphalt finish) and internal parking areas (brick paved finish). Typical road sections are shown in Figure 5 and Figure 6.

Figure 5. Proposed Road Layerworks: Asphalt- 640 mm total thickness (source: Walters, 2020)

Figure 6. Proposed Road Layerworks: Brick Paving- 540 mm total thickness (source: Walters, 2020)

The proposed road layerworks with the asphalt finish include the following layers:

- 40 mm Premix
- 150 mm G4
- 150 mm G5
- 150 mm Upper Selected
- 150 mm Lower Selected

Under the asphalt roads, the proposed capping as described above would be replaced by the abovementioned road layerworks (Walters, 2020). Where the total fill required to achieve final level is less than the proposed road layerworks thickness, excavation would be required into the in-situ material (Walters, 2020). This is illustrated in Figure 7, where the final level is approximately 70 mm below the existing level (Walters, 2020).

This scenario would only be limited to a  $135~\text{m}^2$  area (Walters 2020) as the intention is to limit excavation into the asbestos as much as possible.

Figure 7. Excavation for road layerworks at depth (source: Walters, 2020)