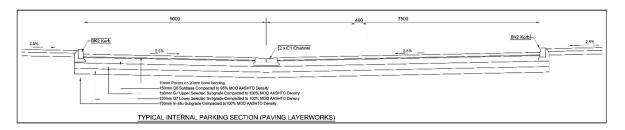

#### **Roads**

Walters (2020) explains that the roads can be classified into two categories, based on the proposed layerworks, namely main access roads (asphalt finish) and internal parking areas (brick paved finish). Typical road sections are shown in Figure 5 and Figure 6.

Figure 5. Proposed Road Layerworks: Asphalt- 640 mm total thickness (source: Walters, 2020)

Figure 6. Proposed Road Layerworks: Brick Paving- 540 mm total thickness (source: Walters, 2020)

The proposed road layerworks with the asphalt finish include the following layers:

The proposed road layerworks with the brick paving finish include the following layers:

- 70 mm Paver on 20 mm sand bedding
- 150 mm G5
- 150 mm Upper Selected
- 150 mm Lower Selected

Where the brick paving final earthworks, levels are close to the existing ground and excavation is required, the 200 mm thick crushed stone layer of the abovementioned proposed capping layerworks would be placed underneath the bricking paving layerworks are constructed (Walters, 2020).

#### 1.2.2 In Roads

The roads can be classified into two categories, based on the proposed layerworks, namely main access roads (asphalt finish) and internal parking areas (brick paved finish). Typical road sections are shown in Figures 1.2.1c and 1.2.1d.

Figure 1.2.1c: Road Layerworks (Asphalt)

Figure 1.2.1d: Road Layerworks (Brick Paving)

The road layerworks are as follows:

- Asphalt Finish (640mm total thickness):
  - o 40mm Premix
  - o 150mm G4
  - o 150mm G5
  - o 150mm Upper Selected
  - o 150mm Lower Selected
- Brick Paving (540mm total thickness):
  - o 70mm Paver on 20mm Sand bedding
  - o 150mm G5
  - o 150mm Upper Selected
  - 150mm Lower Selected