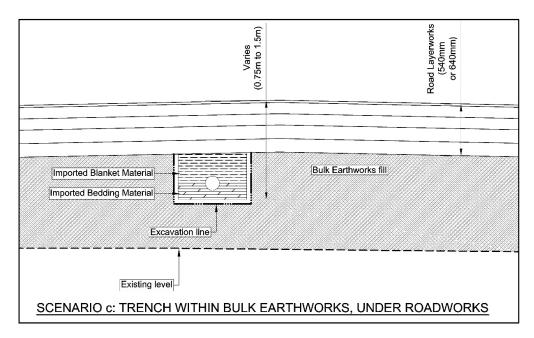

Figure 13 SCENARIO C: SERVICES- TRENCH WITHIN Bulk Earthworks (under roadworks) (SOURCE: WALTERS, 2020)

Refer to a detailed Capping Strategy attached as Appendix 3.

The proposed end-use of the site would be a secure industrial estate comprising a combination of larger portions ranging from around  $6095 \text{ m}^2$  to  $10800 \text{ m}^2$  and smaller portions averaging  $1500 \text{ m}^2$  with an internal road (refer to Figure 13) network, some green areas and a stormwater detention (refer to Figure 14). The proposed industrial park would be fenced around the perimeter,

The three scenarios for services can be summarized as follows:

- a) Deeper than proposed capping layer, in areas of no bulk earthworks/roadworks.
- b) Within the existing ground under roads/parking.
- c) Within the bulk earthworks fill, under roads/parking.

The above scenarios are illustrated in **Annexure C3**.

# **ANNEXURE C3: SERVICES TRENCHING SCENARIOS**