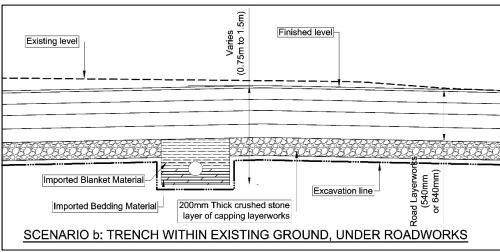

However, there are instances where this would not be possible and so Walters (2020) provides three scenarios relevant to the proposed services, namely:

- A. Deeper that the proposed capping layer, in areas of no bulk earthworks/roadworks (refer to Figure 11);
- B. Within the existing ground under roads/parking (refer to Figure 12); or
- C. Within the bulk earthworks fill, under roads/parking (refer to Figure 13).

Figure 11 Scenario A: Services- Trench within existing round (Green Areas) (source: Walters, 2020)

Figure 12 Scenario B: Services- Trench within existing round (Under road works) (source: Walters, 2020)

The three scenarios for services can be summarized as follows:

- a) Deeper than proposed capping layer, in areas of no bulk earthworks/roadworks.
- b) Within the existing ground under roads/parking.
- c) Within the bulk earthworks fill, under roads/parking.

The above scenarios are illustrated in **Annexure C3**.