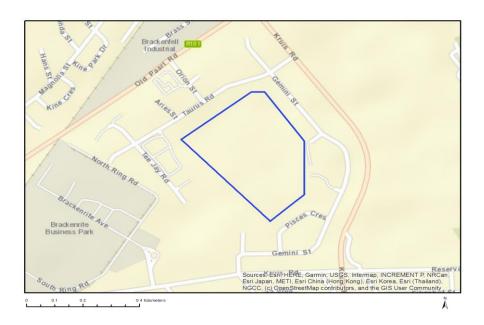

Corner 8: 33° 52' 34.1724" S, 18° 42' 10.386" E

Corner 9: 33° 52' 28.3368" S, 18° 42' 10.5012" E

Centre of Site: 33° 52' 30.0036" S, 18° 42' 4.1688" E

Figure 1. Site Co-ordinate Map of Everite Asbestos Site (created using CapeFarmMapper, October 2021)

#### SITE AND LOCALITY PLAN DIRECTIONS

The site is located on ERF 18354 which is accessed via Virgo Close from Gemini Street, Brackenfell, City of Cape Town, Western Cape, South Africa.

Erf: 18354

**Nearest Town:** Brackenfell

Ward number: 8

**Local Municipality:** City of Cape Town **District Municipality:** City of Cape Town

**Province:** Western Cape

Figure 2. Locality Map of The Everite Site in Brackenfell (The Asbestos Waste Site Shaded In Yellow Is The Subject Of This Application)