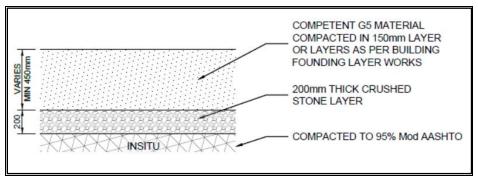

The approach for each of these is described below.

**Green Areas** 

Existing vegetation would be cleared from these areas and the proposed capping layerworks would be constructed directly onto the compacted in-situ material (Walters, 2020). The capping layer is depicted in Figure 3 and would comprise the following:

- A cement stabilized layer to a thickness of 300 mm;
- A graded crushed stone layer to a thickness of 150 mm and cover this layer with another woven geotextile; and
- Loosely place a 200 mm layer of topsoil that will promote vegetation in the green areas

Figure 3. Proposed Capping layerworks for the Green Areas (source: Walters, 2020)

Due to the presence and thickness of this existing capping material as described above, J&W finds that an additional capping layer (barrier) of 500 mm is sufficient. Furthermore, one of the recommendations from the geotechnical assessment stated, "Due to the likely compressible nature of the materials present on site, it is recommended that the platform levels remain more or less the same i.e., fills greater than 500 mm must not be constructed."

#### 1.2.1 In Green areas

In the green areas surrounding the industrial development, the existing vegetation will be cleared and the capping layerworks will be constructed directly on to the compacted insitu material. The typical layerworks for these areas is shown in Figures 1.2.1a.

Figure 1.2.1a: Capping layerworks in green areas

Additionally, due to the mole activity that has been witnessed on site, a rodent barrier will be installed along the entire perimeter of the site. This will entail the excavation of one meter deep trench that will be lined with a HDPE geomembrane and backfilled with a cement stabilised material. The geomembrane will continue across the top of the trench and be place 100mm up against the property boundary. The typical cross section of the rodent barrier is shown in Figures 1.2.1b.