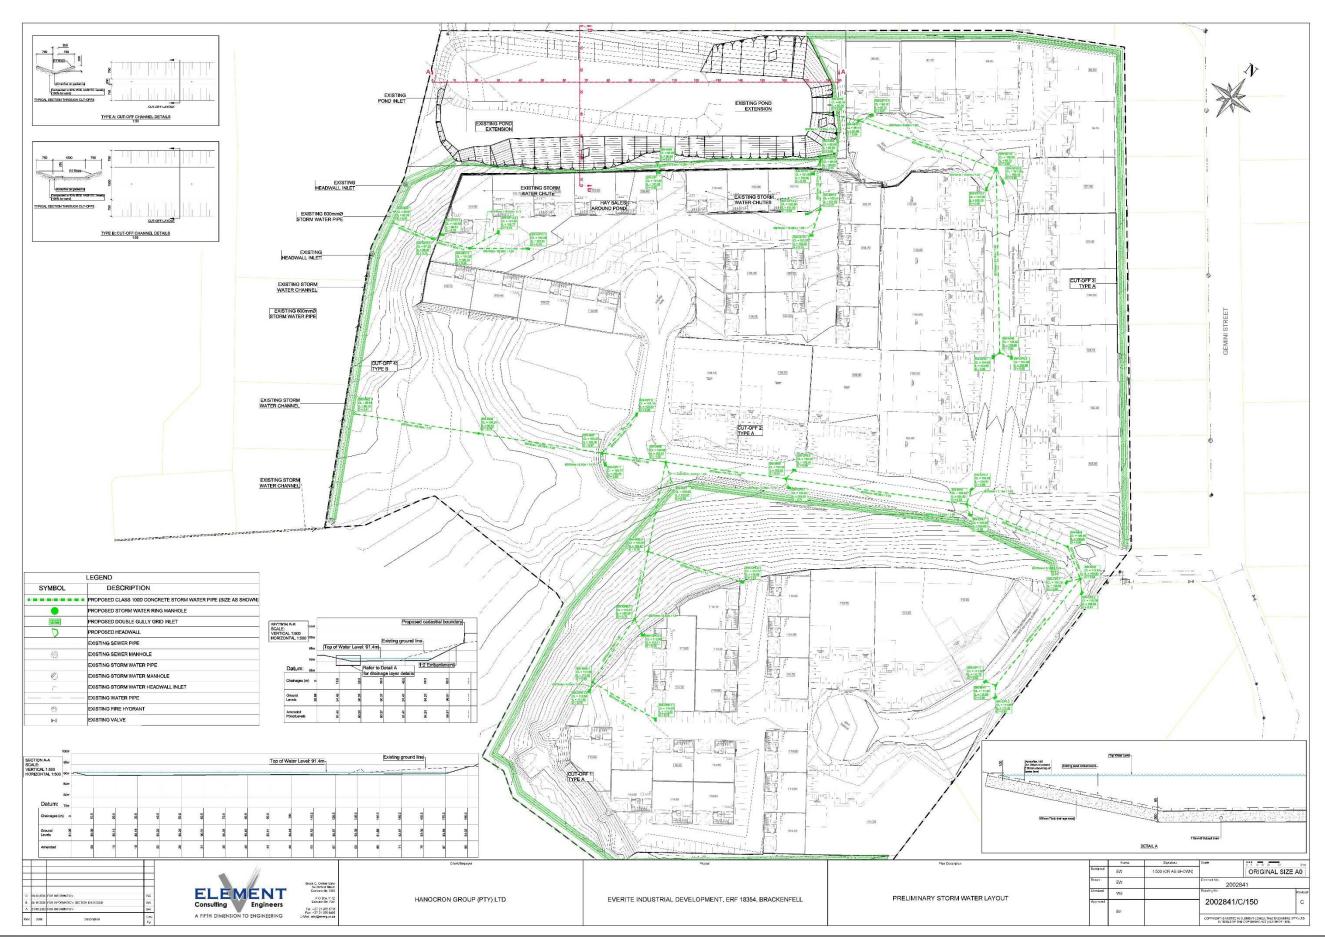

# ANNEXURE C: PRELIMINARY SEWER & WATER AND STORM WATER LAYOUT & TRENCHING

# **ANNEXURE C2: PRELIMINARY STORM WATER LAYOUT (FULL SCALE ENCLOSED)**

# 3 POND

The existing pond needs to be extended in length and widened (refer to **Annexure C2**). The pond will include a drainage layer of 500mm thick, consisting of clean drainage sand. Armorflex grass blocks will line the bottom and side slopes of the pond.

The drainage layer will contain a series of 110mmØ subsoil drains. Refer to **Annexure D** and Figure 3 below.

Figure 3: Pond details