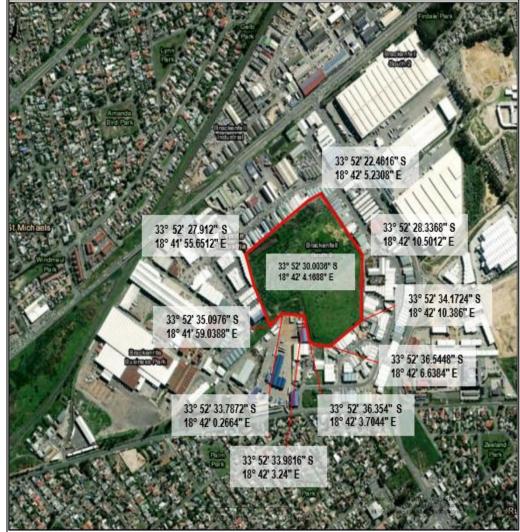

| Status: Tax exempted                                                                                                                                                                 |                                                             |
|--------------------------------------------------------------------------------------------------------------------------------------------------------------------------------------|-------------------------------------------------------------|
| Exclusions:                                                                                                                                                                          |                                                             |
| An applicant is excluded from paying fees if:                                                                                                                                        |                                                             |
|                                                                                                                                                                                      | unded by a reverse of great or                              |
| <ul><li>The activity is a community based project formula.</li><li>The applicant is an organ of state.</li></ul>                                                                     | anded by a government grant, or                             |
| Applicants are required to tick the appropriate b                                                                                                                                    | oox below and ensure that the application                   |
| form is accompanied by proof of payment OR p                                                                                                                                         | • •                                                         |
| Proof attached                                                                                                                                                                       | $\checkmark$                                                |
| -Exclusion applies                                                                                                                                                                   |                                                             |
| Type of exclusion                                                                                                                                                                    | Tick which exclusion is applicable.                         |
|                                                                                                                                                                                      | Proper motivation must be provided if any option is chosen. |
| The activity is a community based project funded I government grant                                                                                                                  | 7 1                                                         |
| The applicant is an organ of state.                                                                                                                                                  | Not Applicable                                              |
| SITE IDENTIFICATION AND LINKAGE  Please indicate all the Surveyor-general 21 digit site (including portions of sites) that are part of the appli                                     | , ,                                                         |
| (if there are more than 6, please attach a list with th<br>(These numbers will be used to link various differe<br>may be connected to a specific site)                               | ,                                                           |
| SITE CO-ORDINATES                                                                                                                                                                    |                                                             |
| Please provide the geographic co-ordinates of all cand seconds for all sites (Indicate the position of the centre point of the site for each alternative site). Puthe facility (ies) | ne activity using the latitude and longitude of the         |
| Corner 1: 33° 52' 22.4616" \$, 18° 42' 5.2308" E                                                                                                                                     |                                                             |
| <b>Corner 2:</b> 33° 52′ 27.912″ S, 18° 41′ 55.6512″ E                                                                                                                               |                                                             |

**Corner 3:** 33° 52' 35.0976" S, 18° 41' 59.0388" E

Corner 4: 33° 52' 33.7872" S, 18° 42' 0.2664" E

Corner 5: 33° 52' 33.9816" S, 18° 42' 3.24" E

Corner 6: 33° 52' 36.354" S, 18° 42' 3.7044" E

Corner 7: 33° 52' 36.5448" S, 18° 42' 6.6384" E

Corner 8: 33° 52' 34.1724" S, 18° 42' 10.386" E

Corner 9: 33° 52' 28.3368" S, 18° 42' 10.5012" E

Centre of Site: 33° 52' 30.0036" S, 18° 42' 4.1688" E

Figure 1. Site Co-ordinate Map of Everite Asbestos Site (created using CapeFarmMapper, October 2021)