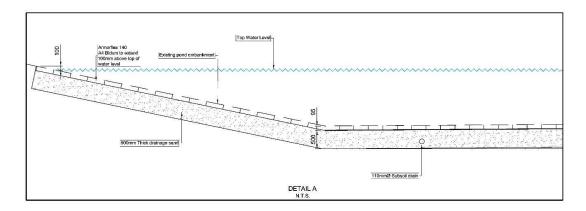

# 3 POND

The existing pond needs to be extended in length and widened (refer to **Annexure C2**). The pond will include a drainage layer of 500mm thick, consisting of clean drainage sand. Armorflex grass blocks will line the bottom and side slopes of the pond.

The drainage layer will contain a series of 110mmØ subsoil drains. Refer to **Annexure D** and Figure 3 below.

Figure 3: Pond details

# **ANNEXURE D: POND DETAILS**