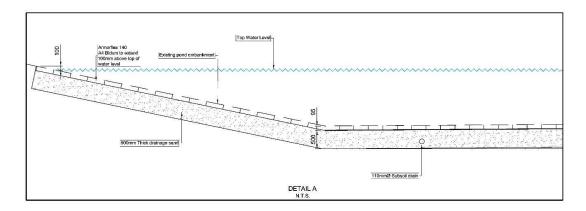

# 3 POND

The existing pond needs to be extended in length and widened (refer to **Annexure C2**). The pond will include a drainage layer of 500mm thick, consisting of clean drainage sand. Armorflex grass blocks will line the bottom and side slopes of the pond.

The drainage layer will contain a series of 110mmØ subsoil drains. Refer to **Annexure D** and Figure 3 below.

Figure 3: Pond details