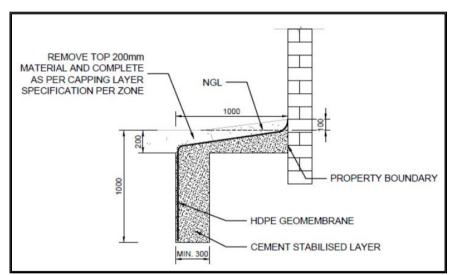

There would be instances where services would need to be installed across green areas. Refer to "Services" below for a description thereof. Furthermore, given the mole activity, which is prevalent on site, a rodent barrier would be installed along the entire perimeter of the site (Walters, 2020). This would entail the excavation of 1m deep trench that would be lined with a HDPE geomembrane and backfilled with a cement stabilised material (Walters, 2020). The geomembrane would continue across the top of the trench and be place 100 mm up against the property boundary (Walters, 2020). The typical cross section of the proposed rodent barrier is indicated in Figure 4.

Figure 4. Typical cross-section of proposed rodent barrier (source: Walters, 2020)

Figure 1.2.1a: Capping layerworks in green areas

Additionally, due to the mole activity that has been witnessed on site, a rodent barrier will be installed along the entire perimeter of the site. This will entail the excavation of one meter deep trench that will be lined with a HDPE geomembrane and backfilled with a cement stabilised material. The geomembrane will continue across the top of the trench and be place 100mm up against the property boundary. The typical cross section of the rodent barrier is shown in Figures 1.2.1b.

1

Figure 1.2.1b: Typical detail of perimeter rodent barrier