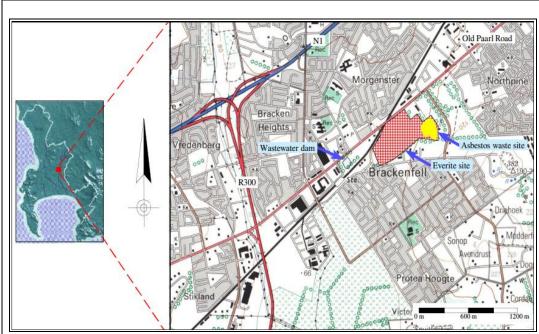

#### SITE AND LOCALITY PLAN DIRECTIONS

The site is located on ERF 18354 which is accessed via Virgo Close from Gemini Street, Brackenfell, City of Cape Town, Western Cape, South Africa.

Erf: 18354

**Nearest Town:** Brackenfell

Ward number: 8

**Local Municipality:** City of Cape Town **District Municipality:** City of Cape Town

**Province:** Western Cape

Figure 2. Locality Map of The Everite Site in Brackenfell (The Asbestos Waste Site Shaded In Yellow Is The Subject Of This Application)