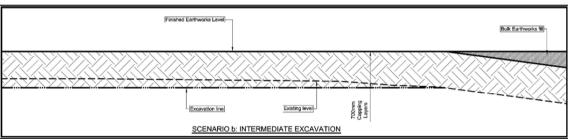

Figure 8. Excavation for road layerworks at depth (source: Walters, 2020)

The area where maximum excavation is required for building platforms would be limited to 25 m<sup>2</sup>. Hence, Figure 8 is applicable for scenarios A and B described above and depicted in Figure 9 and Figure 10 respectively.

Figure 9. Maximum excavation scenario (source: Walters, 2020)

Figure 10. Intermediate excavation scenario (source: Walters, 2020)

Each scenario will entail varying degrees of excavation into the existing ground, from 700mm excavation, to no excavation into the existing ground (refer to **Annexure B**). Excavation of 700mm into the existing ground will require capping with no additional fill (scenario a above) while the scenario with no excavation will not require capping layerworks and only bulk earthworks (scenario c above). These bulk earthworks will comprise of competent material constructed in 200mm thick layer and compacted to 95% MOD AASHTO. The area where maximum excavation is required for building platforms is limited to 25m². Hence, Figure 1.2.1f is applicable for scenarios a and b described above.