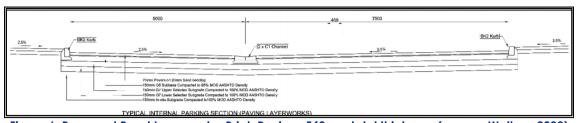

Figure 5. Proposed Road Layerworks: Asphalt- 640 mm total thickness (source: Walters, 2020)

Figure 6. Proposed Road Layerworks: Brick Paving- 540 mm total thickness (source: Walters, 2020)

The proposed road layerworks with the asphalt finish include the following layers:

The proposed road layerworks with the brick paving finish include the following layers:

- 70 mm Paver on 20 mm sand bedding
- 150 mm G5
- 150 mm Upper Selected
- 150 mm Lower Selected

Where the brick paving final earthworks, levels are close to the existing ground and excavation is required, the 200 mm thick crushed stone layer of the abovementioned proposed capping layerworks would be placed underneath the bricking paving layerworks are constructed (Walters, 2020).

#### 1.2.2 In Roads

The roads can be classified into two categories, based on the proposed layerworks, namely main access roads (asphalt finish) and internal parking areas (brick paved finish). Typical road sections are shown in Figures 1.2.1c and 1.2.1d.

Figure 1.2.1c: Road Layerworks (Asphalt)

Figure 1.2.1d: Road Layerworks (Brick Paving)

The road layerworks are as follows:

- Asphalt Finish (640mm total thickness):
  - o 40mm Premix
  - o 150mm G4
  - o 150mm G5
  - o 150mm Upper Selected
  - o 150mm Lower Selected
- Brick Paving (540mm total thickness):
  - o 70mm Paver on 20mm Sand bedding
  - o 150mm G5
  - o 150mm Upper Selected
  - 150mm Lower Selected