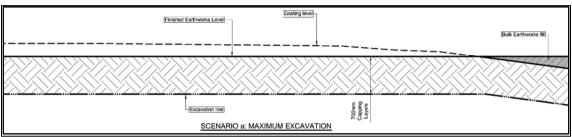

Figure 8. Excavation for road layerworks at depth (source: Walters, 2020)

The area where maximum excavation is required for building platforms would be limited to 25 m<sup>2</sup>. Hence, Figure 8 is applicable for scenarios A and B described above and depicted in Figure 9 and Figure 10 respectively.

Figure 9. Maximum excavation scenario (source: Walters, 2020)

Figure 10. Intermediate excavation scenario (source: Walters, 2020)

Each scenario will entail varying degrees of excavation into the existing ground, from 700mm excavation, to no excavation into the existing ground (refer to **Annexure B**). Excavation of 700mm into the existing ground will require capping with no additional fill (scenario a above) while the scenario with no excavation will not require capping layerworks and only bulk earthworks (scenario c above). These bulk earthworks will comprise of competent material constructed in 200mm thick layer and compacted to 95% MOD AASHTO. The area where maximum excavation is required for building platforms is limited to 25m². Hence, Figure 1.2.1f is applicable for scenarios a and b described above.