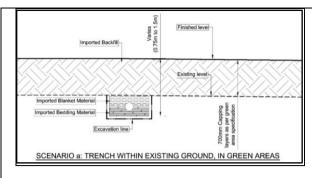

However, there are instances where this would not be possible and so Walters (2020) provides three scenarios relevant to the proposed services, namely:

- A. Deeper that the proposed capping layer, in areas of no bulk earthworks/roadworks (refer to Figure 11);
- B. Within the existing ground under roads/parking (refer to Figure 12); or
- C. Within the bulk earthworks fill, under roads/parking (refer to Figure 13).

Figure 11 Scenario A: Services- Trench within existing round (Green Areas) (source: Walters, 2020)

Figure 12 Scenario B: Services- Trench within existing round (Under road works) (source: Walters, 2020)

The three scenarios for services can be summarized as follows:

- a) Deeper than proposed capping layer, in areas of no bulk earthworks/roadworks.
- b) Within the existing ground under roads/parking.
- c) Within the bulk earthworks fill, under roads/parking.