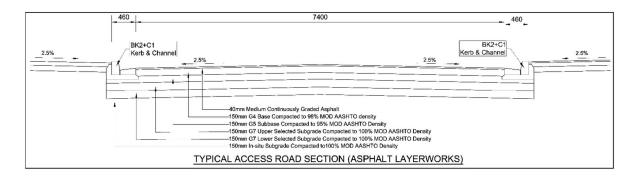

Figure 5. Proposed Road Layerworks: Asphalt- 640 mm total thickness (source: Walters, 2020)

Figure 6. Proposed Road Layerworks: Brick Paving- 540 mm total thickness (source: Walters, 2020)

The proposed road layerworks with the asphalt finish include the following layers:

- 40 mm Premix
- 150 mm G4
- 150 mm G5
- 150 mm Upper Selected
- 150 mm Lower Selected

Under the asphalt roads, the proposed capping as described above would be replaced by the abovementioned road layerworks (Walters, 2020). Where the total fill required to achieve final level is less than the proposed road layerworks thickness, excavation would be required into the in-situ material (Walters, 2020). This is illustrated in Figure 7, where the final level is approximately 70 mm below the existing level (Walters, 2020).

#### 1.2.2 In Roads

The roads can be classified into two categories, based on the proposed layerworks, namely main access roads (asphalt finish) and internal parking areas (brick paved finish). Typical road sections are shown in Figures 1.2.1c and 1.2.1d.

Figure 1.2.1c: Road Layerworks (Asphalt)

Figure 1.2.1d: Road Layerworks (Brick Paving)

The road layerworks are as follows:

- Asphalt Finish (640mm total thickness):
  - o 40mm Premix
  - o 150mm G4
  - o 150mm G5
  - o 150mm Upper Selected
  - o 150mm Lower Selected
- Brick Paving (540mm total thickness):
  - o 70mm Paver on 20mm Sand bedding
  - o 150mm G5
  - o 150mm Upper Selected
  - 150mm Lower Selected