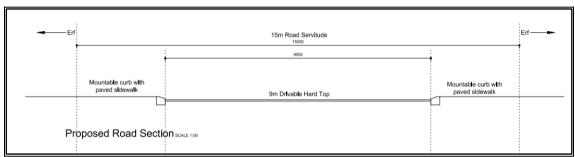

#### **Roads**

Walters (2020) explains that the roads can be classified into two categories, based on the proposed layerworks, namely main access roads (asphalt finish) and internal parking areas (brick paved finish). Typical road sections are shown in Figure 5 and Figure 6.

The proposed road layerworks with the brick paving finish include the following layers:

- 70 mm Paver on 20 mm sand bedding
- 150 mm G5
- 150 mm Upper Selected
- 150 mm Lower Selected

Where the brick paving final earthworks, levels are close to the existing ground and excavation is required, the 200 mm thick crushed stone layer of the abovementioned proposed capping layerworks would be placed underneath the bricking paving layerworks are constructed (Walters, 2020).