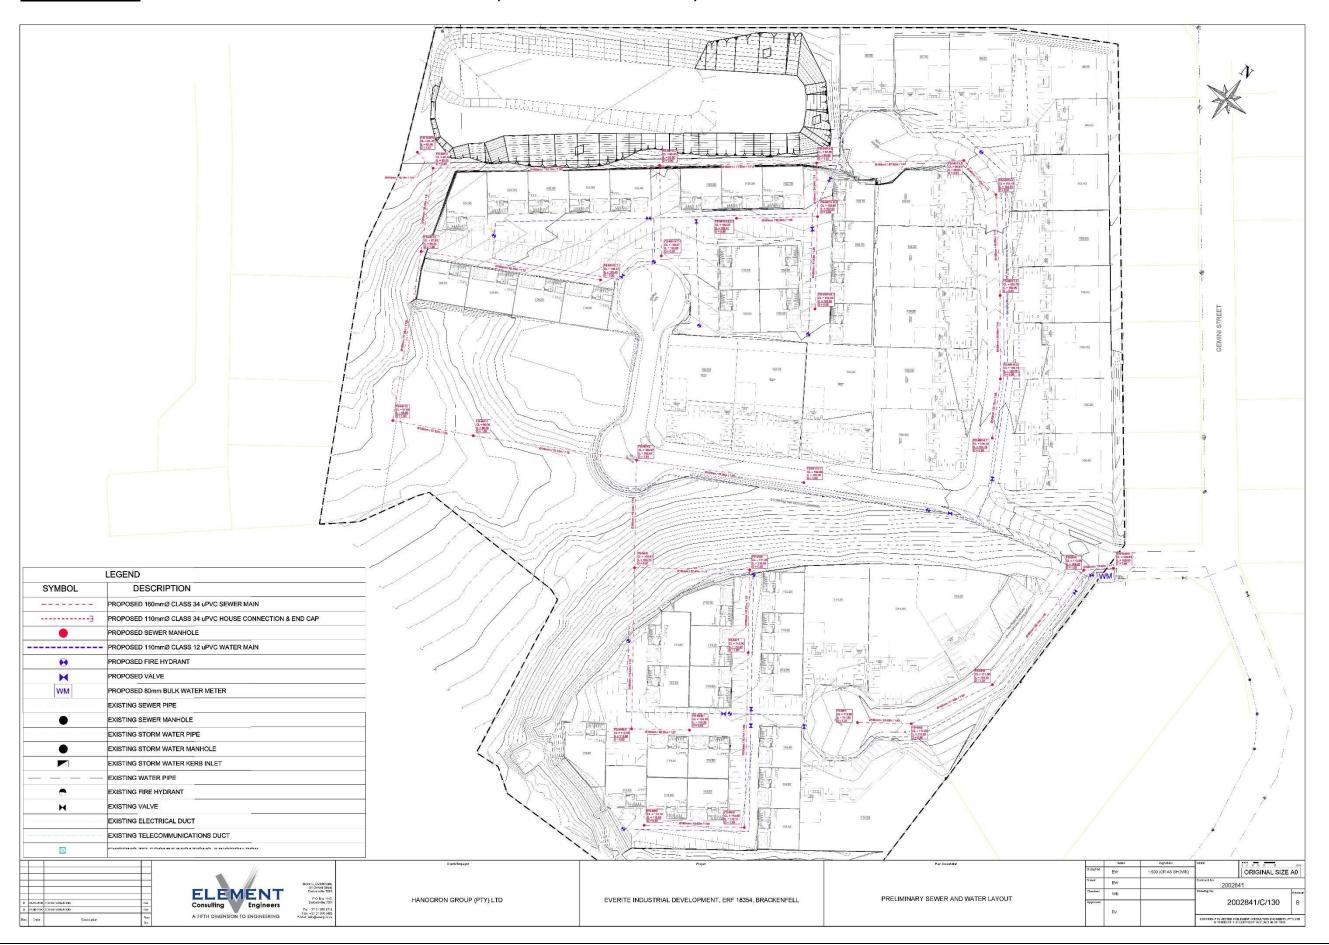

#### 2 UNDERGROUND SERVICES

Services have been designed to generally be at a maximum depth of 1m (refer to **Annexures C1** and **C2**, and therefore to be within the earthworks and/or capping layers. There are instances where this is not possible.

Services are located either in roads, parking areas or traverses across areas where no bulk earthworks occur. The areas where services cross outside of the roads or proposed bulk earthworks, the services will be deeper than the proposed capping layers and excavation into the existing ground will be required.

The three scenarios for services can be summarized as follows:

- a) Deeper than proposed capping layer, in areas of no bulk earthworks/roadworks.
- b) Within the existing ground under roads/parking.
- c) Within the bulk earthworks fill, under roads/parking.

The above scenarios are illustrated in **Annexure C3**.

# ANNEXURE C1: PRELIMINARY SEWER AND WATER LAYOUT (FULL SCALE ENCLOSED)