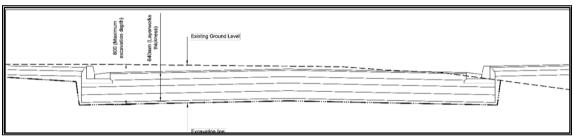

- 40 mm Premix
- 150 mm G4
- 150 mm G5
- 150 mm Upper Selected
- 150 mm Lower Selected

Under the asphalt roads, the proposed capping as described above would be replaced by the abovementioned road layerworks (Walters, 2020). Where the total fill required to achieve final level is less than the proposed road layerworks thickness, excavation would be required into the in-situ material (Walters, 2020). This is illustrated in Figure 7, where the final level is approximately 70 mm below the existing level (Walters, 2020).

This scenario would only be limited to a  $135~\text{m}^2$  area (Walters 2020) as the intention is to limit excavation into the asbestos as much as possible.

Figure 7. Excavation for road layerworks at depth (source: Walters, 2020)

Under the asphalt roads, the capping will be replaced by the road layerworks. Where the total fill required to achieve final level is less than the proposed road layerworks thickness, excavation will be required into the in-situ material. This is illustrated in Figure 1.2.1e (also refer to **Annexure A**), where the final level is approximately 70mm below the existing level. This scenario is limited to a 135m<sup>2</sup> area.

Figure 1.2.1e: Excavation for road layerworks at depth

Where the brick paving final earthworks levels are close to the existing ground and excavation is required, the 200mm thick crushed stone layer of the capping layerworks will be placed underneath the bricking paving layerworks are constructed.