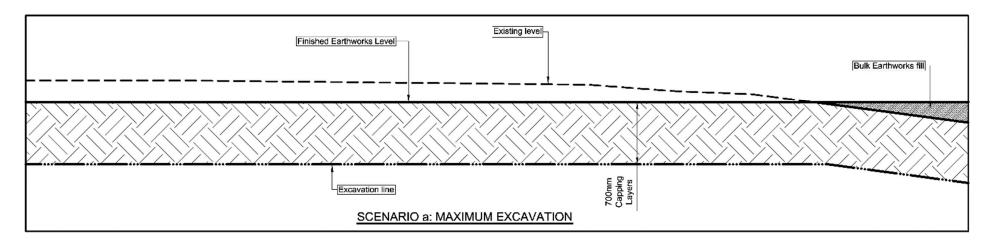

Each scenario would entail varying degrees of excavation into the existing ground, from 700 mm excavation to no excavation into the existing ground (Walters, 2020). Excavation of 700 mm into the existing ground would require capping with no additional fill (scenario A above, refer to Figure 9) while the scenario with no excavation would not require capping layerworks and only bulk earthworks (scenario C above) (Walters, 2020). These bulk earthworks would comprise of competent material constructed in 200 mm thick layer and compacted to 95% MOD AASHTO (refer to Figure 8) (Walters, 2020).

Each scenario will entail varying degrees of excavation into the existing ground, from 700mm excavation, to no excavation into the existing ground (refer to **Annexure B**). Excavation of 700mm into the existing ground will require capping with no additional fill (scenario a above) while the scenario with no excavation will not require capping layerworks and only bulk earthworks (scenario c above). These bulk earthworks will comprise of competent material constructed in 200mm thick layer and compacted to 95% MOD AASHTO. The area where maximum excavation is required for building platforms is limited to 25m². Hence, Figure 1.2.1f is applicable for scenarios a and b described above.

# **ANNEXURE B: BUILDING EARTHWORKS SCENARIOS**