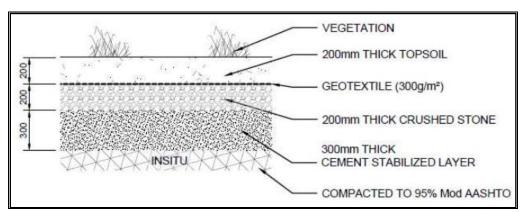

The approach for each of these is described below.

**Green Areas** 

Existing vegetation would be cleared from these areas and the proposed capping layerworks would be constructed directly onto the compacted in-situ material (Walters, 2020). The capping layer is depicted in Figure 3 and would comprise the following:

- A cement stabilized layer to a thickness of 300 mm;
- A graded crushed stone layer to a thickness of 150 mm and cover this layer with another woven geotextile; and
- Loosely place a 200 mm layer of topsoil that will promote vegetation in the green areas

Figure 3. Proposed Capping layerworks for the Green Areas (source: Walters, 2020)

Due to the presence and thickness of this existing capping material as described above, J&W finds that an additional capping layer (barrier) of 500 mm is sufficient. Furthermore, one of the recommendations from the geotechnical assessment stated, "Due to the likely compressible nature of the materials present on site, it is recommended that the platform levels remain more or less the same i.e., fills greater than 500 mm must not be constructed."

#### 1.2.1 In Green areas

In the green areas surrounding the industrial development, the existing vegetation will be cleared and the capping layerworks will be constructed directly on to the compacted insitu material. The typical layerworks for these areas is shown in Figures 1.2.1a.

Figure 1.2.1a: Capping layerworks in green areas

Additionally, due to the mole activity that has been witnessed on site, a rodent barrier will be installed along the entire perimeter of the site. This will entail the excavation of one meter deep trench that will be lined with a HDPE geomembrane and backfilled with a cement stabilised material. The geomembrane will continue across the top of the trench and be place 100mm up against the property boundary. The typical cross section of the rodent barrier is shown in Figures 1.2.1b.