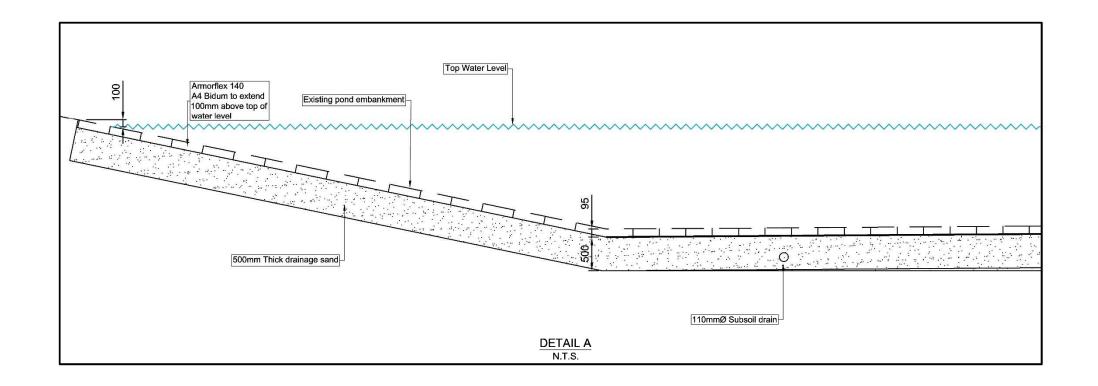

# 3 POND

The existing pond needs to be extended in length and widened (refer to **Annexure C2**). The pond will include a drainage layer of 500mm thick, consisting of clean drainage sand. Armorflex grass blocks will line the bottom and side slopes of the pond.

The drainage layer will contain a series of 110mmØ subsoil drains. Refer to **Annexure D** and Figure 3 below.

Figure 3: Pond details

# **ANNEXURE D: POND DETAILS**