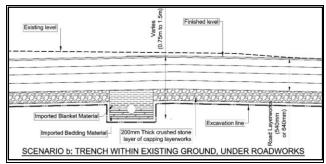

However, there are instances where this would not be possible and so Walters (2020) provides three scenarios relevant to the proposed services, namely:

- A. Deeper that the proposed capping layer, in areas of no bulk earthworks/roadworks (refer to Figure 11);
- B. Within the existing ground under roads/parking (refer to Figure 12); or
- C. Within the bulk earthworks fill, under roads/parking (refer to Figure 13).

Figure 11 Scenario A: Services- Trench within existing round (Green Areas) (source: Walters, 2020)

Figure 12 Scenario B: Services- Trench within existing round (Under road works) (source: Walters, 2020)

Figure 13 SCENARIO C: SERVICES- TRENCH WITHIN Bulk Earthworks (under roadworks) (SOURCE: WALTERS, 2020)

Refer to a detailed Capping Strategy attached as Appendix 3.

The proposed end-use of the site would be a secure industrial estate comprising a combination of larger portions ranging from around  $6095 \text{ m}^2$  to  $10800 \text{ m}^2$  and smaller portions averaging  $1500 \text{ m}^2$  with an internal road (refer to Figure 13) network, some green areas and a stormwater detention (refer to Figure 14). The proposed industrial park would be fenced around the perimeter,

The three scenarios for services can be summarized as follows:

- a) Deeper than proposed capping layer, in areas of no bulk earthworks/roadworks.
- b) Within the existing ground under roads/parking.
- c) Within the bulk earthworks fill, under roads/parking.

The above scenarios are illustrated in **Annexure C3**.