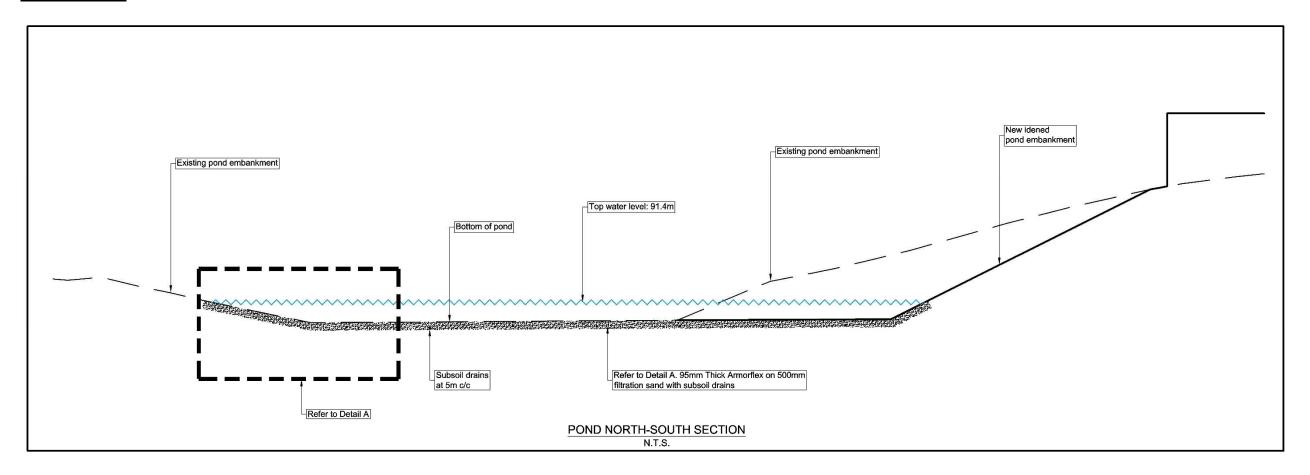

# 3 POND

The existing pond needs to be extended in length and widened (refer to **Annexure C2**). The pond will include a drainage layer of 500mm thick, consisting of clean drainage sand. Armorflex grass blocks will line the bottom and side slopes of the pond.

The drainage layer will contain a series of 110mmØ subsoil drains. Refer to **Annexure D** and Figure 3 below.

Figure 3: Pond details

# **ANNEXURE D: POND DETAILS**