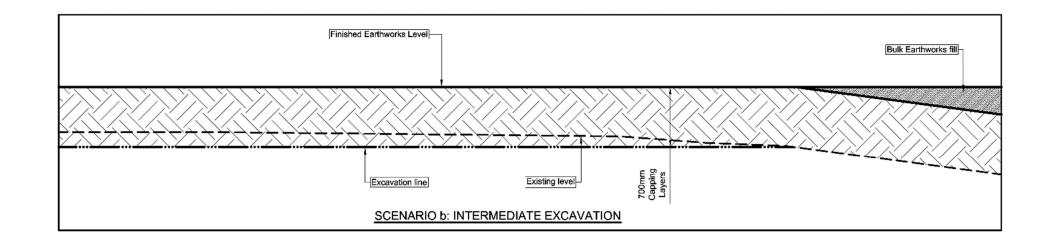

#### **Building Platforms**

Walters (2020) indicates that the proposed building platform areas can be categorised into the following three capping scenarios:

- A. Final at, or just below the existing level (maximum excavation into the asbestos would be required here- refer to Figure 8);
- B. Final level between 0 mm and 700 mm above existing level (intermediate excavation into the asbestos would be required here-refer to Figure 8); and
- C. Final level more than 700 mm above existing level (no excavation into the asbestos would be required here).

Each scenario would entail varying degrees of excavation into the existing ground, from 700 mm excavation to no excavation into the existing ground (Walters, 2020). Excavation of 700 mm into the existing ground would require capping with no additional fill (scenario A above, refer to Figure 9) while the scenario with no excavation would not require capping layerworks and only bulk earthworks (scenario C above) (Walters, 2020). These bulk earthworks would comprise of competent material constructed in 200 mm thick layer and compacted to 95% MOD AASHTO (refer to Figure 8) (Walters, 2020).

Figure 8. Excavation for road layerworks at depth (source: Walters, 2020)

The area where maximum excavation is required for building platforms would be limited to 25 m<sup>2</sup>. Hence, Figure 8 is applicable for scenarios A and B described above and depicted in Figure 9 and Figure 10 respectively.

Figure 9. Maximum excavation scenario (source: Walters, 2020)

Figure 10. Intermediate excavation scenario (source: Walters, 2020)

# 1.2.3 On Building Platforms

The building platform areas can be categorized into three scenarios, namely:

- a) Final level at, or just below the existing level (maximum excavation).
- b) Final level between 0mm and 700mm above existing level (intermediate excavation).
- c) Final level more than 700mm above existing level (no excavation).

Each scenario will entail varying degrees of excavation into the existing ground, from 700mm excavation, to no excavation into the existing ground (refer to **Annexure B**). Excavation of 700mm into the existing ground will require capping with no additional fill (scenario a above) while the scenario with no excavation will not require capping layerworks and only bulk earthworks (scenario c above). These bulk earthworks will comprise of competent material constructed in 200mm thick layer and compacted to 95% MOD AASHTO. The area where maximum excavation is required for building platforms is limited to 25m². Hence, Figure 1.2.1f is applicable for scenarios a and b described above.

Figure 1.2.1f: Excavation for road layerworks at depth