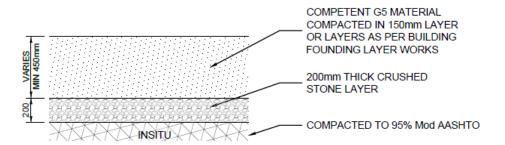

Each scenario will entail varying degrees of excavation into the existing ground, from 700mm excavation, to no excavation into the existing ground (refer to **Annexure B**). Excavation of 700mm into the existing ground will require capping with no additional fill (scenario a above) while the scenario with no excavation will not require capping layerworks and only bulk earthworks (scenario c above). These bulk earthworks will comprise of competent material constructed in 200mm thick layer and compacted to 95% MOD AASHTO. The area where maximum excavation is required for building platforms is limited to 25m². Hence, Figure 1.2.1f is applicable for scenarios a and b described above.

Figure 1.2.1f: Excavation for road layerworks at depth