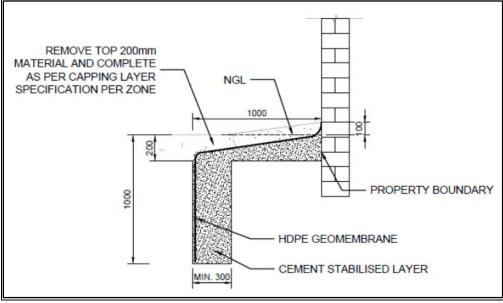

There would be instances where services would need to be installed across green areas. Refer to "Services" below for a description thereof. Furthermore, given the mole activity, which is prevalent on site, a rodent barrier would be installed along the entire perimeter of the site (Walters, 2020). This would entail the excavation of 1m deep trench that would be lined with a HDPE geomembrane and backfilled with a cement stabilised material (Walters, 2020). The geomembrane would continue across the top of the trench and be place 100 mm up against the property boundary (Walters, 2020). The typical cross section of the proposed rodent barrier is indicated in Figure 4.

Figure 4. Typical cross-section of proposed rodent barrier (source: Walters, 2020)

Figure 1.2.1a: Capping layerworks in green areas

Additionally, due to the mole activity that has been witnessed on site, a rodent barrier will be installed along the entire perimeter of the site. This will entail the excavation of one meter deep trench that will be lined with a HDPE geomembrane and backfilled with a cement stabilised material. The geomembrane will continue across the top of the trench and be place 100mm up against the property boundary. The typical cross section of the rodent barrier is shown in Figures 1.2.1b.

1

Figure 1.2.1b: Typical detail of perimeter rodent barrier