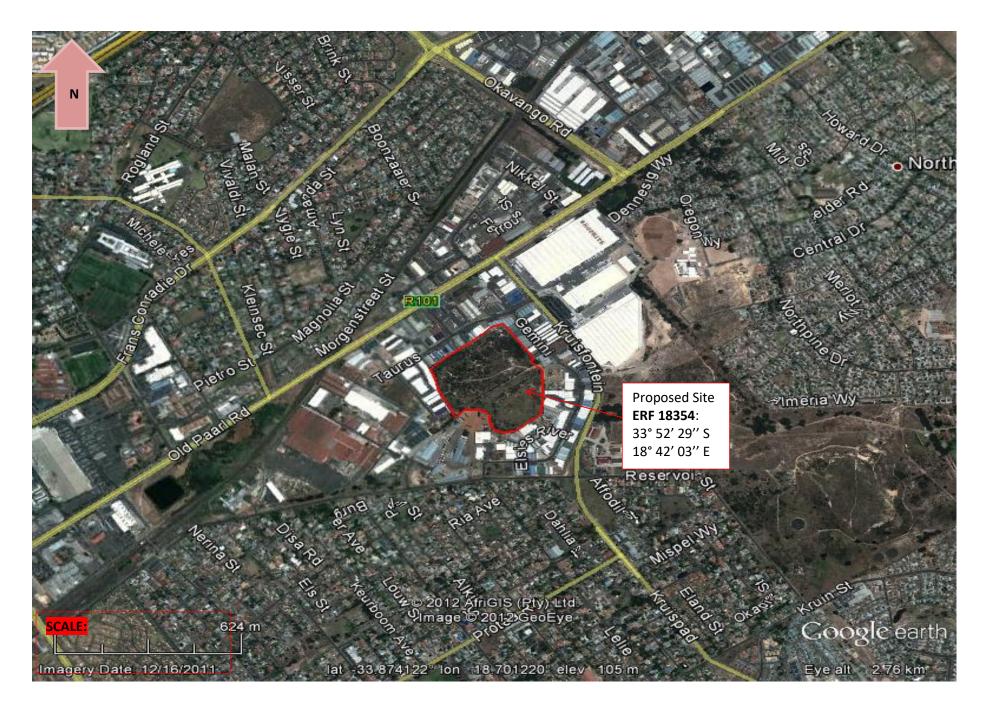

| Status: Tax exempted                                                                                                                                                                 |                                                             |
|--------------------------------------------------------------------------------------------------------------------------------------------------------------------------------------|-------------------------------------------------------------|
| Exclusions:                                                                                                                                                                          |                                                             |
| An applicant is excluded from paying fees if:                                                                                                                                        |                                                             |
|                                                                                                                                                                                      | unded by a reverse of great or                              |
| <ul><li>The activity is a community based project formula.</li><li>The applicant is an organ of state.</li></ul>                                                                     | anded by a government grant, or                             |
| Applicants are required to tick the appropriate b                                                                                                                                    | oox below and ensure that the application                   |
| form is accompanied by proof of payment OR p                                                                                                                                         | • •                                                         |
| Proof attached                                                                                                                                                                       | $\checkmark$                                                |
| -Exclusion applies                                                                                                                                                                   |                                                             |
| Type of exclusion                                                                                                                                                                    | Tick which exclusion is applicable.                         |
|                                                                                                                                                                                      | Proper motivation must be provided if any option is chosen. |
| The activity is a community based project funded I government grant                                                                                                                  | 7 1                                                         |
| The applicant is an organ of state.                                                                                                                                                  | Not Applicable                                              |
| SITE IDENTIFICATION AND LINKAGE  Please indicate all the Surveyor-general 21 digit site (including portions of sites) that are part of the appli                                     | , ,                                                         |
| (if there are more than 6, please attach a list with th<br>(These numbers will be used to link various differe<br>may be connected to a specific site)                               | ,                                                           |
| SITE CO-ORDINATES                                                                                                                                                                    |                                                             |
| Please provide the geographic co-ordinates of all cand seconds for all sites (Indicate the position of the centre point of the site for each alternative site). Puthe facility (ies) | ne activity using the latitude and longitude of the         |
| Corner 1: 33° 52' 22.4616" \$, 18° 42' 5.2308" E                                                                                                                                     |                                                             |
| <b>Corner 2:</b> 33° 52′ 27.912″ S, 18° 41′ 55.6512″ E                                                                                                                               |                                                             |

**Corner 3:** 33° 52' 35.0976" S, 18° 41' 59.0388" E

Corner 4: 33° 52' 33.7872" S, 18° 42' 0.2664" E

Corner 5: 33° 52' 33.9816" S, 18° 42' 3.24" E

Corner 6: 33° 52' 36.354" S, 18° 42' 3.7044" E

Corner 7: 33° 52' 36.5448" S, 18° 42' 6.6384" E

Corner 8: 33° 52' 34.1724" S, 18° 42' 10.386" E

Corner 9: 33° 52' 28.3368" S, 18° 42' 10.5012" E

Centre of Site: 33° 52' 30.0036" S, 18° 42' 4.1688" E

Figure 1. Site Co-ordinate Map of Everite Asbestos Site (created using CapeFarmMapper, October 2021)