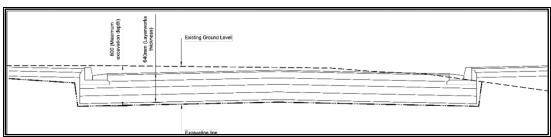

- 40 mm Premix
- 150 mm G4
- 150 mm G5
- 150 mm Upper Selected
- 150 mm Lower Selected

Under the asphalt roads, the proposed capping as described above would be replaced by the abovementioned road layerworks (Walters, 2020). Where the total fill required to achieve final level is less than the proposed road layerworks thickness, excavation would be required into the in-situ material (Walters, 2020). This is illustrated in Figure 7, where the final level is approximately 70 mm below the existing level (Walters, 2020).

This scenario would only be limited to a  $135~\text{m}^2$  area (Walters 2020) as the intention is to limit excavation into the asbestos as much as possible.

Figure 7. Excavation for road layerworks at depth (source: Walters, 2020)

Under the asphalt roads, the capping will be replaced by the road layerworks. Where the total fill required to achieve final level is less than the proposed road layerworks thickness, excavation will be required into the in-situ material. This is illustrated in Figure 1.2.1e (also refer to **Annexure A**), where the final level is approximately 70mm below the existing level. This scenario is limited to a 135m<sup>2</sup> area.

Figure 1.2.1e: Excavation for road layerworks at depth

Where the brick paving final earthworks levels are close to the existing ground and excavation is required, the 200mm thick crushed stone layer of the capping layerworks will be placed underneath the bricking paving layerworks are constructed.