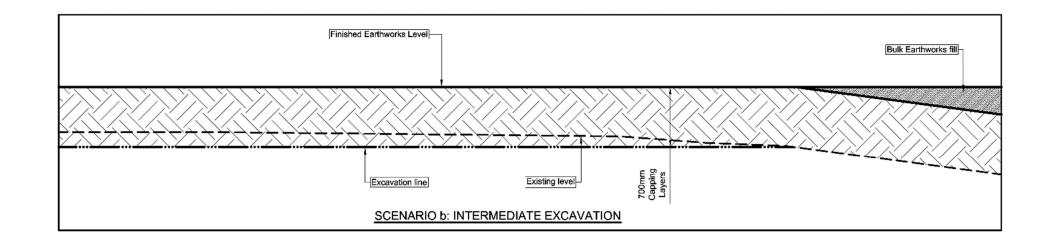

Each scenario would entail varying degrees of excavation into the existing ground, from 700 mm excavation to no excavation into the existing ground (Walters, 2020). Excavation of 700 mm into the existing ground would require capping with no additional fill (scenario A above, refer to Figure 9) while the scenario with no excavation would not require capping layerworks and only bulk earthworks (scenario C above) (Walters, 2020). These bulk earthworks would comprise of competent material constructed in 200 mm thick layer and compacted to 95% MOD AASHTO (refer to Figure 8) (Walters, 2020).

Each scenario will entail varying degrees of excavation into the existing ground, from 700mm excavation, to no excavation into the existing ground (refer to **Annexure B**). Excavation of 700mm into the existing ground will require capping with no additional fill (scenario a above) while the scenario with no excavation will not require capping layerworks and only bulk earthworks (scenario c above). These bulk earthworks will comprise of competent material constructed in 200mm thick layer and compacted to 95% MOD AASHTO. The area where maximum excavation is required for building platforms is limited to 25m². Hence, Figure 1.2.1f is applicable for scenarios a and b described above.

# **ANNEXURE B: BUILDING EARTHWORKS SCENARIOS**