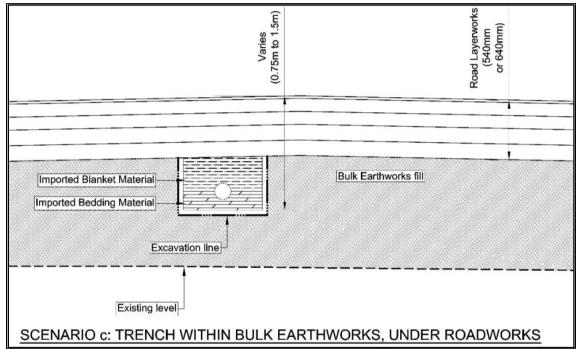

However, there are instances where this would not be possible and so Walters (2020) provides three scenarios relevant to the proposed services, namely:

- A. Deeper that the proposed capping layer, in areas of no bulk earthworks/roadworks (refer to Figure 11);
- B. Within the existing ground under roads/parking (refer to Figure 12); or
- C. Within the bulk earthworks fill, under roads/parking (refer to Figure 13).

Figure 13 SCENARIO C: SERVICES- TRENCH WITHIN Bulk Earthworks (under roadworks) (SOURCE: WALTERS, 2020)

Refer to a detailed Capping Strategy attached as Appendix 3.

The proposed end-use of the site would be a secure industrial estate comprising a combination of larger portions ranging from around  $6095 \text{ m}^2$  to  $10800 \text{ m}^2$  and smaller portions averaging  $1500 \text{ m}^2$  with an internal road (refer to Figure 13) network, some green areas and a stormwater detention (refer to Figure 14). The proposed industrial park would be fenced around the perimeter,