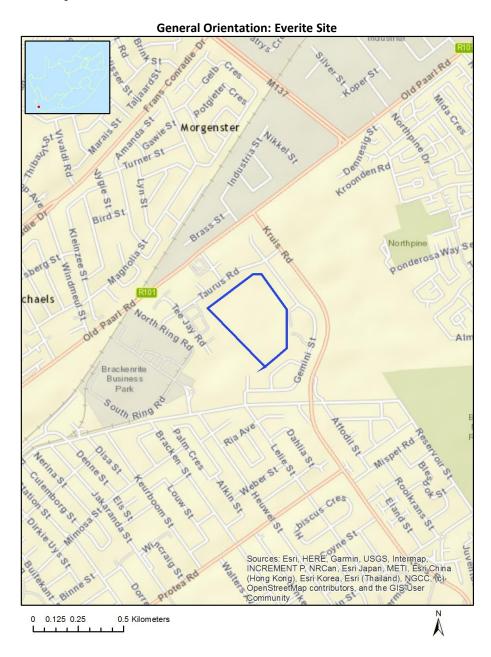

#### SITE AND LOCALITY PLAN DIRECTIONS

The site is located on ERF 18354 which is accessed via Virgo Close from Gemini Street, Brackenfell, City of Cape Town, Western Cape, South Africa.

Erf: 18354

**Nearest Town:** Brackenfell

Ward number: 8

**Local Municipality:** City of Cape Town **District Municipality:** City of Cape Town

**Province:** Western Cape

Figure 2. Locality Map of The Everite Site in Brackenfell (The Asbestos Waste Site Shaded In Yellow Is The Subject Of This Application)