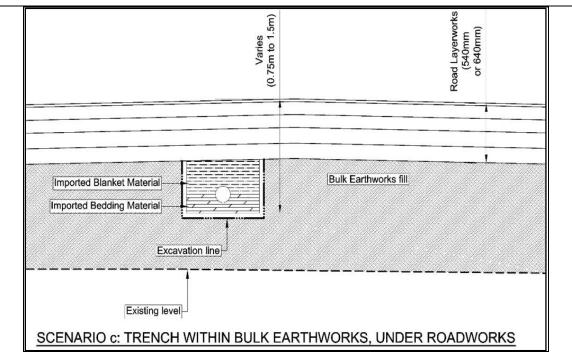

However, there are instances where this would not be possible and so Walters (2020) provides three scenarios relevant to the proposed services, namely:

- A. Deeper that the proposed capping layer, in areas of no bulk earthworks/roadworks (refer to Figure 11);
- B. Within the existing ground under roads/parking (refer to Figure 12); or
- C. Within the bulk earthworks fill, under roads/parking (refer to Figure 13).

Figure 13 SCENARIO C: SERVICES- TRENCH WITHIN Bulk Earthworks (under roadworks) (SOURCE: WALTERS, 2020)

Refer to a detailed Capping Strategy attached as Appendix 3.

The proposed end-use of the site would be a secure industrial estate comprising a combination of larger portions ranging from around  $6095 \text{ m}^2$  to  $10800 \text{ m}^2$  and smaller portions averaging  $1500 \text{ m}^2$  with an internal road (refer to Figure 13) network, some green areas and a stormwater detention (refer to Figure 14). The proposed industrial park would be fenced around the perimeter,

The three scenarios for services can be summarized as follows:

- a) Deeper than proposed capping layer, in areas of no bulk earthworks/roadworks.
- b) Within the existing ground under roads/parking.
- c) Within the bulk earthworks fill, under roads/parking.

The above scenarios are illustrated in **Annexure C3**.