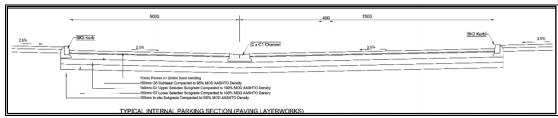

#### **Roads**

Walters (2020) explains that the roads can be classified into two categories, based on the proposed layerworks, namely main access roads (asphalt finish) and internal parking areas (brick paved finish). Typical road sections are shown in Figure 5 and Figure 6.

The proposed road layerworks with the brick paving finish include the following layers:

- 70 mm Paver on 20 mm sand bedding
- 150 mm G5
- 150 mm Upper Selected
- 150 mm Lower Selected

Where the brick paving final earthworks, levels are close to the existing ground and excavation is required, the 200 mm thick crushed stone layer of the abovementioned proposed capping layerworks would be placed underneath the bricking paving layerworks are constructed (Walters, 2020).