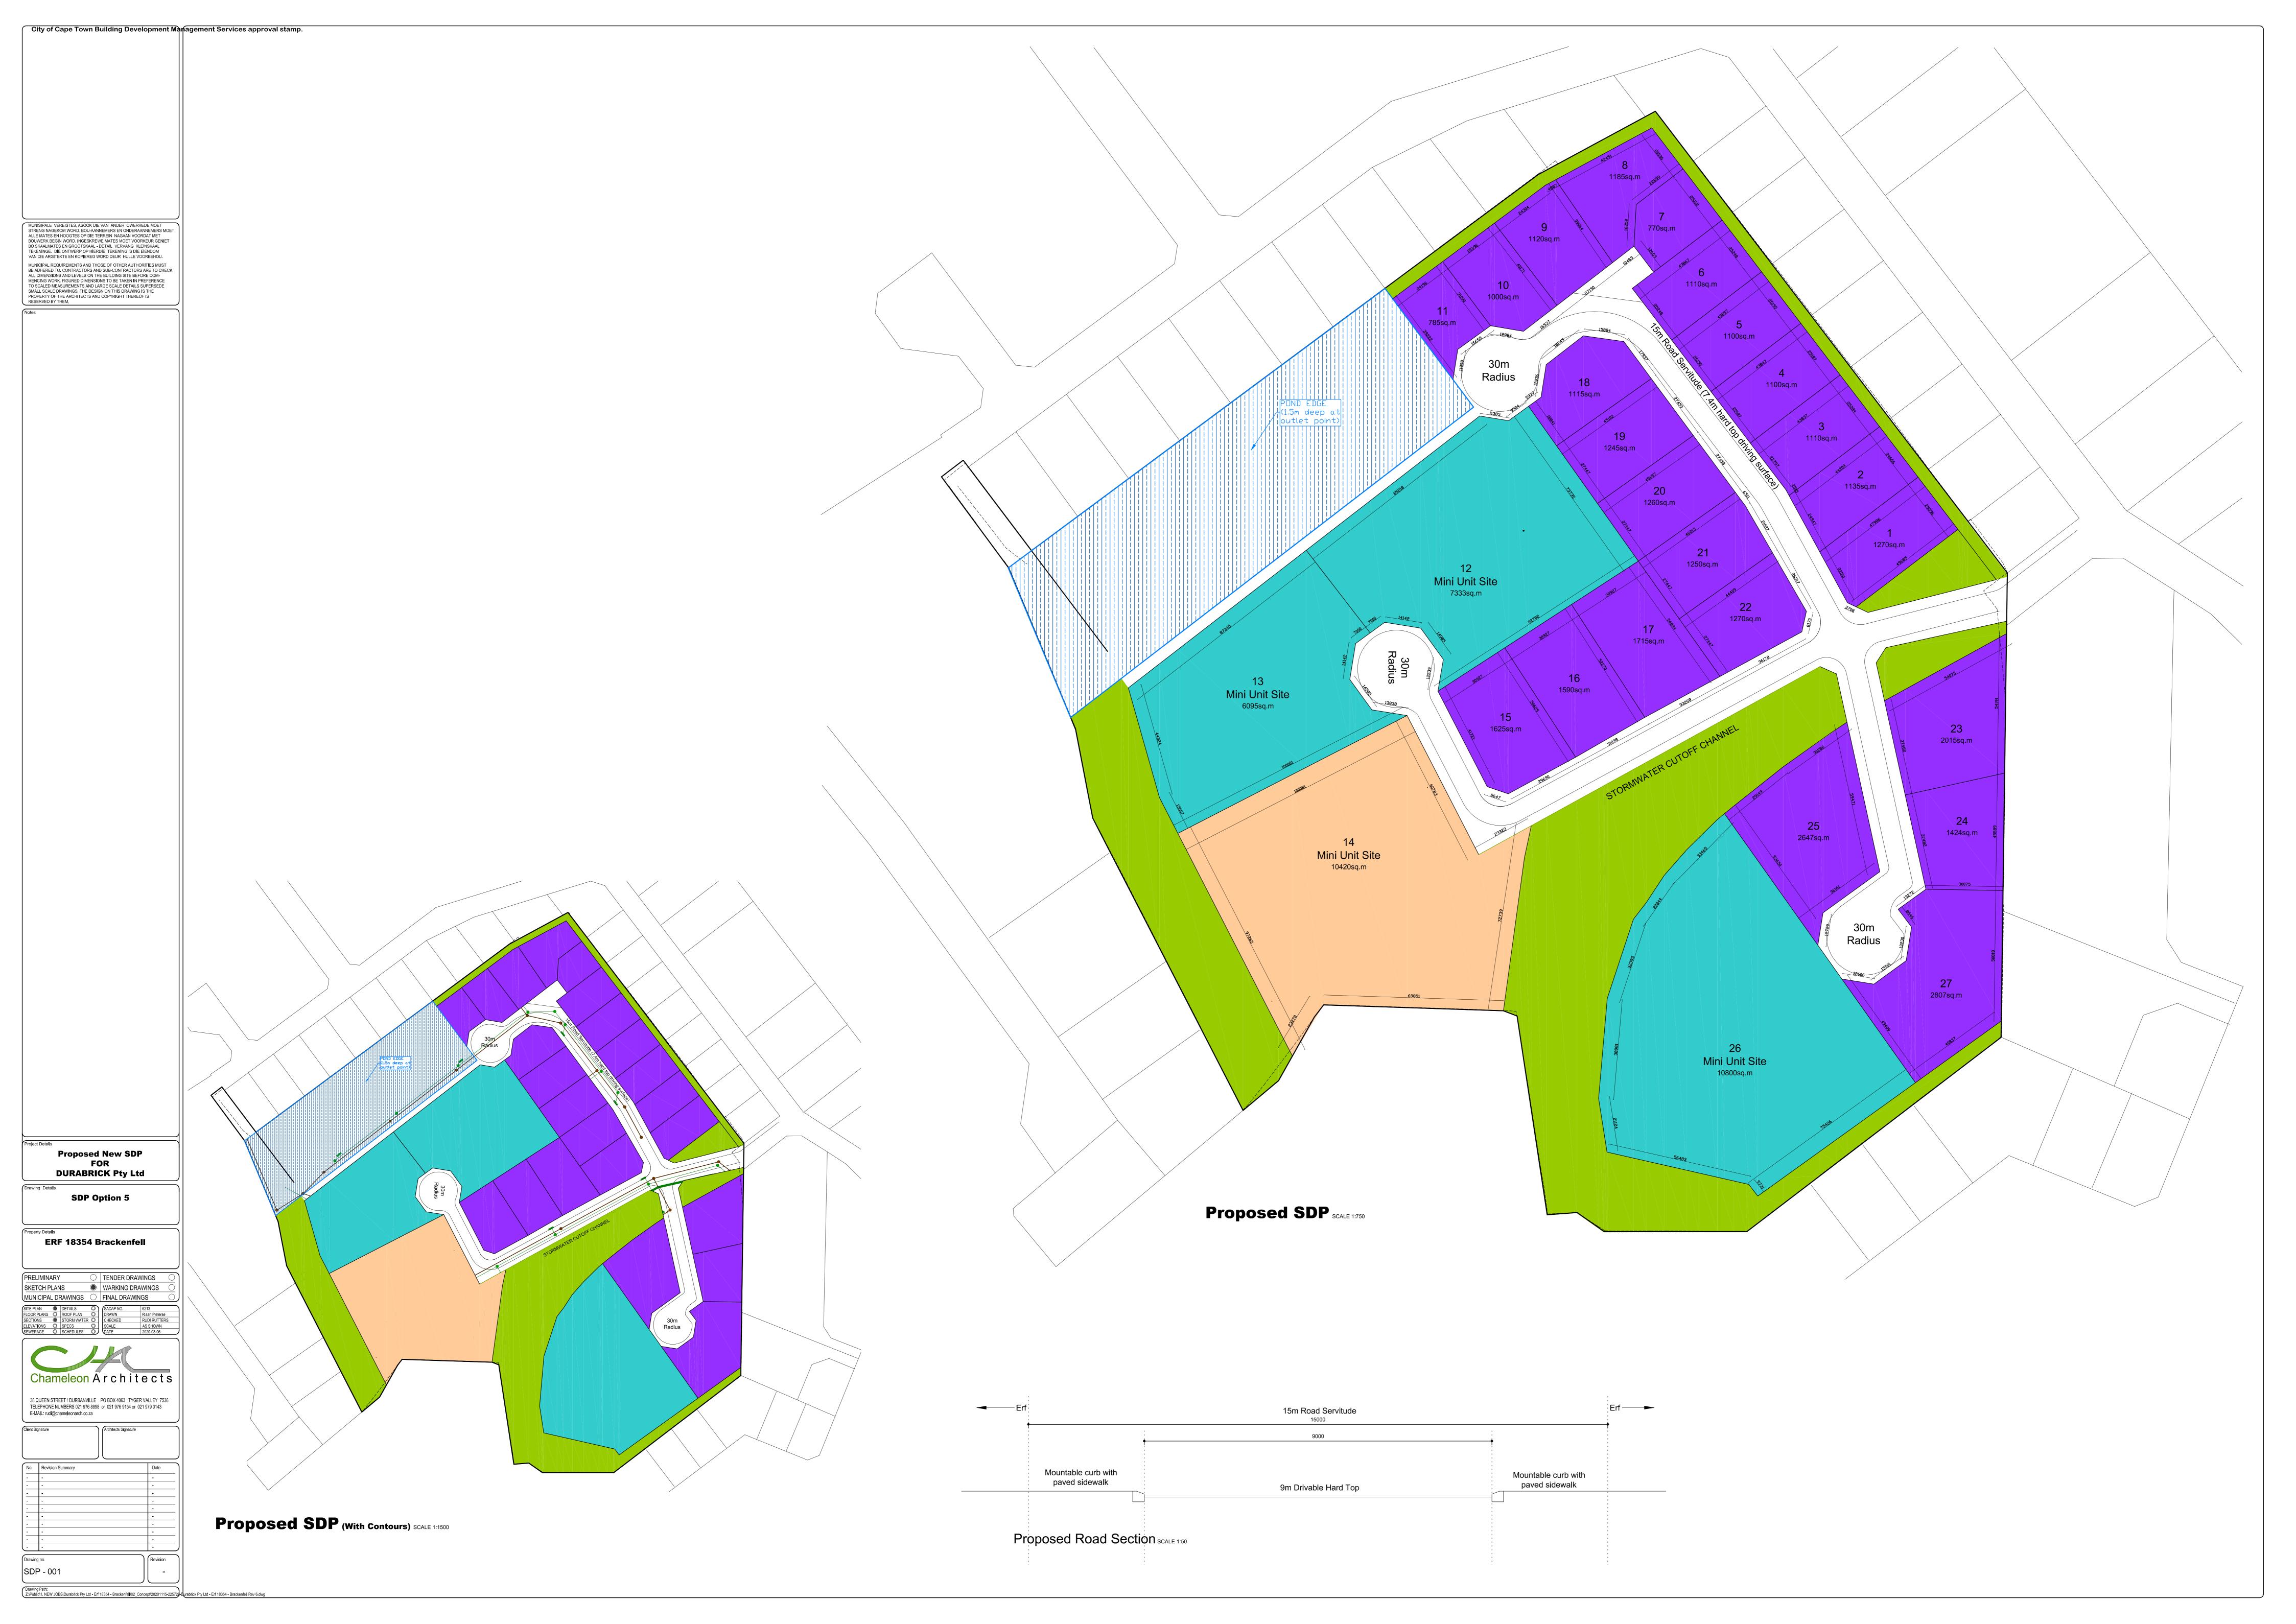

Figure 13 SCENARIO C: SERVICES- TRENCH WITHIN Bulk Earthworks (under roadworks) (SOURCE: WALTERS, 2020)

Refer to a detailed Capping Strategy attached as Appendix 3.

The proposed end-use of the site would be a secure industrial estate comprising a combination of larger portions ranging from around  $6095 \text{ m}^2$  to  $10800 \text{ m}^2$  and smaller portions averaging  $1500 \text{ m}^2$  with an internal road (refer to Figure 13) network, some green areas and a stormwater detention (refer to Figure 14). The proposed industrial park would be fenced around the perimeter,

and have a single entrance and exit gate, which would be controlled by security personnel. The existing access road from Virgo Close, off Gemini Road in Brackenfell Industria, would be used. Refer to Appendix 4 for the Site Development Plan. Figure 14. Proposed Development Plan (SOURCE: CHAMELEON ARCHITECTS, 2020)