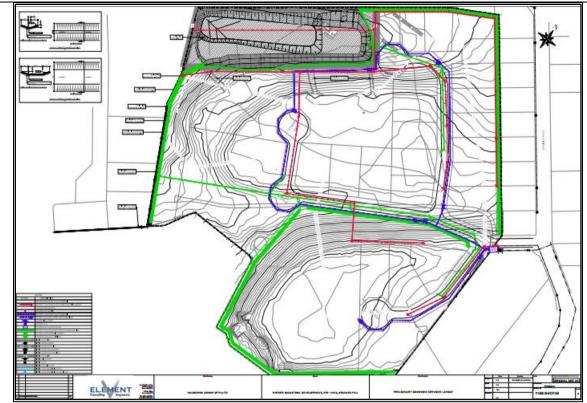

and have a single entrance and exit gate, which would be controlled by security personnel. The existing access road from Virgo Close, off Gemini Road in Brackenfell Industria, would be used. Refer to Appendix 4 for the Site Development Plan. Figure 14. Proposed Development Plan (SOURCE: CHAMELEON ARCHITECTS, 2020)