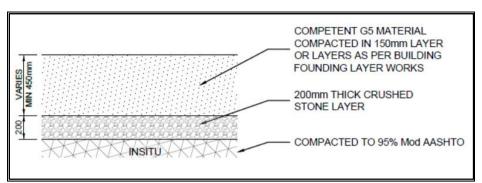

Each scenario would entail varying degrees of excavation into the existing ground, from 700 mm excavation to no excavation into the existing ground (Walters, 2020). Excavation of 700 mm into the existing ground would require capping with no additional fill (scenario A above, refer to Figure 9) while the scenario with no excavation would not require capping layerworks and only bulk earthworks (scenario C above) (Walters, 2020). These bulk earthworks would comprise of competent material constructed in 200 mm thick layer and compacted to 95% MOD AASHTO (refer to Figure 8) (Walters, 2020).

Each scenario will entail varying degrees of excavation into the existing ground, from 700mm excavation, to no excavation into the existing ground (refer to **Annexure B**). Excavation of 700mm into the existing ground will require capping with no additional fill (scenario a above) while the scenario with no excavation will not require capping layerworks and only bulk earthworks (scenario c above). These bulk earthworks will comprise of competent material constructed in 200mm thick layer and compacted to 95% MOD AASHTO. The area where maximum excavation is required for building platforms is limited to 25m². Hence, Figure 1.2.1f is applicable for scenarios a and b described above.