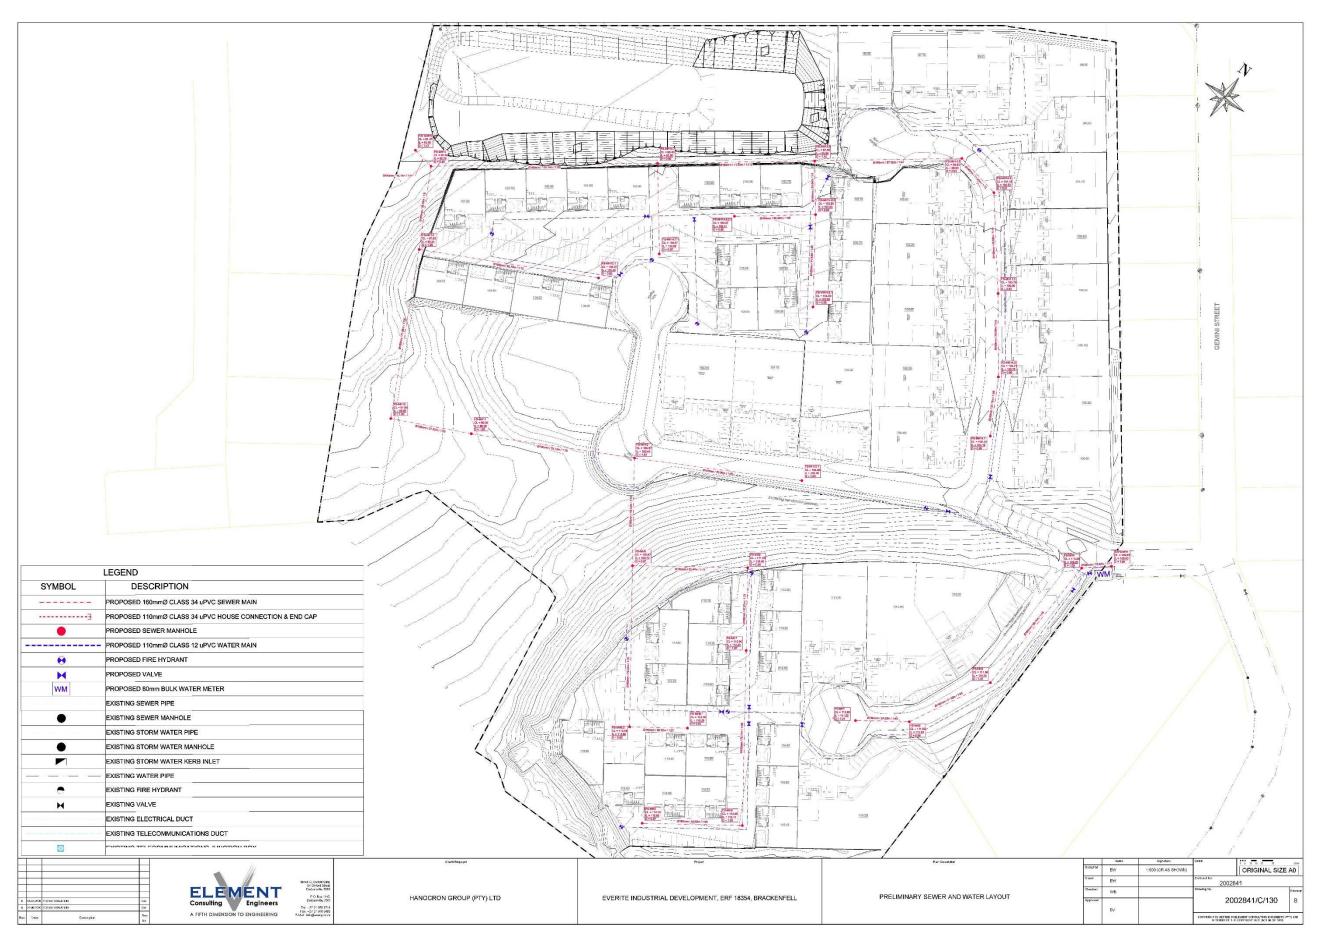

# ANNEXURE C: PRELIMINARY SEWER & WATER AND STORM WATER LAYOUT & TRENCHING

# ANNEXURE C1: PRELIMINARY SEWER AND WATER LAYOUT (FULL SCALE ENCLOSED)

#### 2 UNDERGROUND SERVICES

Services have been designed to generally be at a maximum depth of 1m (refer to **Annexures C1** and **C2**, and therefore to be within the earthworks and/or capping layers. There are instances where this is not possible.

Services are located either in roads, parking areas or traverses across areas where no bulk earthworks occur. The areas where services cross outside of the roads or proposed bulk earthworks, the services will be deeper than the proposed capping layers and excavation into the existing ground will be required.