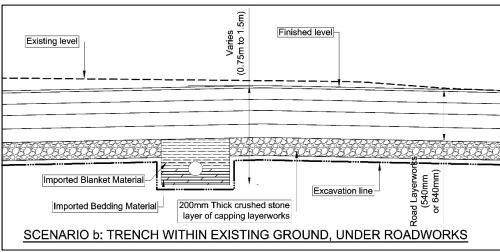

However, there are instances where this would not be possible and so Walters (2020) provides three scenarios relevant to the proposed services, namely:

- A. Deeper that the proposed capping layer, in areas of no bulk earthworks/roadworks (refer to Figure 11);
- B. Within the existing ground under roads/parking (refer to Figure 12); or
- C. Within the bulk earthworks fill, under roads/parking (refer to Figure 13).

Figure 13 SCENARIO C: SERVICES- TRENCH WITHIN Bulk Earthworks (under roadworks) (SOURCE: WALTERS, 2020)

Refer to a detailed Capping Strategy attached as Appendix 3.

The proposed end-use of the site would be a secure industrial estate comprising a combination of larger portions ranging from around  $6095 \text{ m}^2$  to  $10800 \text{ m}^2$  and smaller portions averaging  $1500 \text{ m}^2$  with an internal road (refer to Figure 13) network, some green areas and a stormwater detention (refer to Figure 14). The proposed industrial park would be fenced around the perimeter,

The three scenarios for services can be summarized as follows:

- a) Deeper than proposed capping layer, in areas of no bulk earthworks/roadworks.
- b) Within the existing ground under roads/parking.
- c) Within the bulk earthworks fill, under roads/parking.

The above scenarios are illustrated in **Annexure C3**.