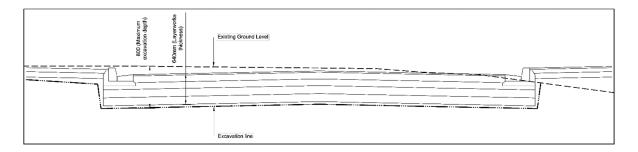

- 40 mm Premix
- 150 mm G4
- 150 mm G5
- 150 mm Upper Selected
- 150 mm Lower Selected

Under the asphalt roads, the proposed capping as described above would be replaced by the abovementioned road layerworks (Walters, 2020). Where the total fill required to achieve final level is less than the proposed road layerworks thickness, excavation would be required into the in-situ material (Walters, 2020). This is illustrated in Figure 7, where the final level is approximately 70 mm below the existing level (Walters, 2020).

This scenario would only be limited to a  $135~\text{m}^2$  area (Walters 2020) as the intention is to limit excavation into the asbestos as much as possible.

Figure 7. Excavation for road layerworks at depth (source: Walters, 2020)

Under the asphalt roads, the capping will be replaced by the road layerworks. Where the total fill required to achieve final level is less than the proposed road layerworks thickness, excavation will be required into the in-situ material. This is illustrated in Figure 1.2.1e (also refer to **Annexure A**), where the final level is approximately 70mm below the existing level. This scenario is limited to a 135m<sup>2</sup> area.

Figure 1.2.1e: Excavation for road layerworks at depth

Where the brick paving final earthworks levels are close to the existing ground and excavation is required, the 200mm thick crushed stone layer of the capping layerworks will be placed underneath the bricking paving layerworks are constructed.