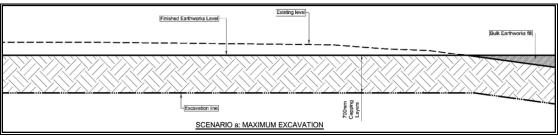

#### **Building Platforms**

Walters (2020) indicates that the proposed building platform areas can be categorised into the following three capping scenarios:

- A. Final at, or just below the existing level (maximum excavation into the asbestos would be required here- refer to Figure 8);
- B. Final level between 0 mm and 700 mm above existing level (intermediate excavation into the asbestos would be required here-refer to Figure 8); and
- C. Final level more than 700 mm above existing level (no excavation into the asbestos would be required here).

Each scenario would entail varying degrees of excavation into the existing ground, from 700 mm excavation to no excavation into the existing ground (Walters, 2020). Excavation of 700 mm into the existing ground would require capping with no additional fill (scenario A above, refer to Figure 9) while the scenario with no excavation would not require capping layerworks and only bulk earthworks (scenario C above) (Walters, 2020). These bulk earthworks would comprise of competent material constructed in 200 mm thick layer and compacted to 95% MOD AASHTO (refer to Figure 8) (Walters, 2020).

Figure 8. Excavation for road layerworks at depth (source: Walters, 2020)

The area where maximum excavation is required for building platforms would be limited to 25 m<sup>2</sup>. Hence, Figure 8 is applicable for scenarios A and B described above and depicted in Figure 9 and Figure 10 respectively.

Figure 9. Maximum excavation scenario (source: Walters, 2020)

Figure 10. Intermediate excavation scenario (source: Walters, 2020)

# 1.2.3 On Building Platforms

The building platform areas can be categorized into three scenarios, namely:

- a) Final level at, or just below the existing level (maximum excavation).
- b) Final level between 0mm and 700mm above existing level (intermediate excavation).
- c) Final level more than 700mm above existing level (no excavation).

Each scenario will entail varying degrees of excavation into the existing ground, from 700mm excavation, to no excavation into the existing ground (refer to **Annexure B**). Excavation of 700mm into the existing ground will require capping with no additional fill (scenario a above) while the scenario with no excavation will not require capping layerworks and only bulk earthworks (scenario c above). These bulk earthworks will comprise of competent material constructed in 200mm thick layer and compacted to 95% MOD AASHTO. The area where maximum excavation is required for building platforms is limited to 25m². Hence, Figure 1.2.1f is applicable for scenarios a and b described above.

Figure 1.2.1f: Excavation for road layerworks at depth