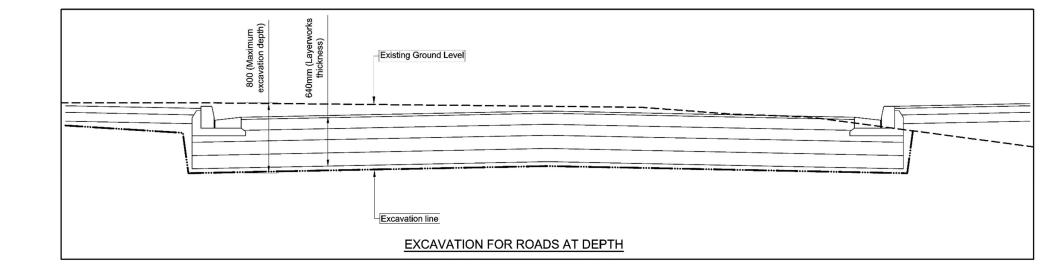

- 40 mm Premix
- 150 mm G4
- 150 mm G5
- 150 mm Upper Selected
- 150 mm Lower Selected

Under the asphalt roads, the proposed capping as described above would be replaced by the abovementioned road layerworks (Walters, 2020). Where the total fill required to achieve final level is less than the proposed road layerworks thickness, excavation would be required into the in-situ material (Walters, 2020). This is illustrated in Figure 7, where the final level is approximately 70 mm below the existing level (Walters, 2020).

This scenario would only be limited to a  $135~\text{m}^2$  area (Walters 2020) as the intention is to limit excavation into the asbestos as much as possible.

Figure 7. Excavation for road layerworks at depth (source: Walters, 2020)

Under the asphalt roads, the capping will be replaced by the road layerworks. Where the total fill required to achieve final level is less than the proposed road layerworks thickness, excavation will be required into the in-situ material. This is illustrated in Figure 1.2.1e (also refer to **Annexure A**), where the final level is approximately 70mm below the existing level. This scenario is limited to a 135m<sup>2</sup> area.

Figure 1.2.1e: Excavation for road layerworks at depth

Where the brick paving final earthworks levels are close to the existing ground and excavation is required, the 200mm thick crushed stone layer of the capping layerworks will be placed underneath the bricking paving layerworks are constructed.

# **ANNEXURE A: EXCAVATION FOR ROADS AT DEPTH**