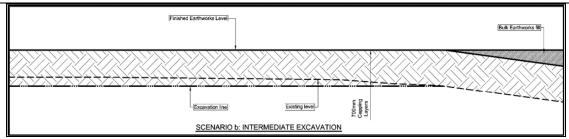

#### **Building Platforms**

Walters (2020) indicates that the proposed building platform areas can be categorised into the following three capping scenarios:

- A. Final at, or just below the existing level (maximum excavation into the asbestos would be required here- refer to Figure 8);
- B. Final level between 0 mm and 700 mm above existing level (intermediate excavation into the asbestos would be required here-refer to Figure 8); and
- C. Final level more than 700 mm above existing level (no excavation into the asbestos would be required here).

Each scenario would entail varying degrees of excavation into the existing ground, from 700 mm excavation to no excavation into the existing ground (Walters, 2020). Excavation of 700 mm into the existing ground would require capping with no additional fill (scenario A above, refer to Figure 9) while the scenario with no excavation would not require capping layerworks and only bulk earthworks (scenario C above) (Walters, 2020). These bulk earthworks would comprise of competent material constructed in 200 mm thick layer and compacted to 95% MOD AASHTO (refer to Figure 8) (Walters, 2020).

Figure 8. Excavation for road layerworks at depth (source: Walters, 2020)

The area where maximum excavation is required for building platforms would be limited to 25 m<sup>2</sup>. Hence, Figure 8 is applicable for scenarios A and B described above and depicted in Figure 9 and Figure 10 respectively.

Figure 9. Maximum excavation scenario (source: Walters, 2020)

Figure 10. Intermediate excavation scenario (source: Walters, 2020)

# 1.2.3 On Building Platforms

The building platform areas can be categorized into three scenarios, namely:

- a) Final level at, or just below the existing level (maximum excavation).
- b) Final level between 0mm and 700mm above existing level (intermediate excavation).
- c) Final level more than 700mm above existing level (no excavation).

Each scenario will entail varying degrees of excavation into the existing ground, from 700mm excavation, to no excavation into the existing ground (refer to **Annexure B**). Excavation of 700mm into the existing ground will require capping with no additional fill (scenario a above) while the scenario with no excavation will not require capping layerworks and only bulk earthworks (scenario c above). These bulk earthworks will comprise of competent material constructed in 200mm thick layer and compacted to 95% MOD AASHTO. The area where maximum excavation is required for building platforms is limited to 25m². Hence, Figure 1.2.1f is applicable for scenarios a and b described above.

Figure 1.2.1f: Excavation for road layerworks at depth