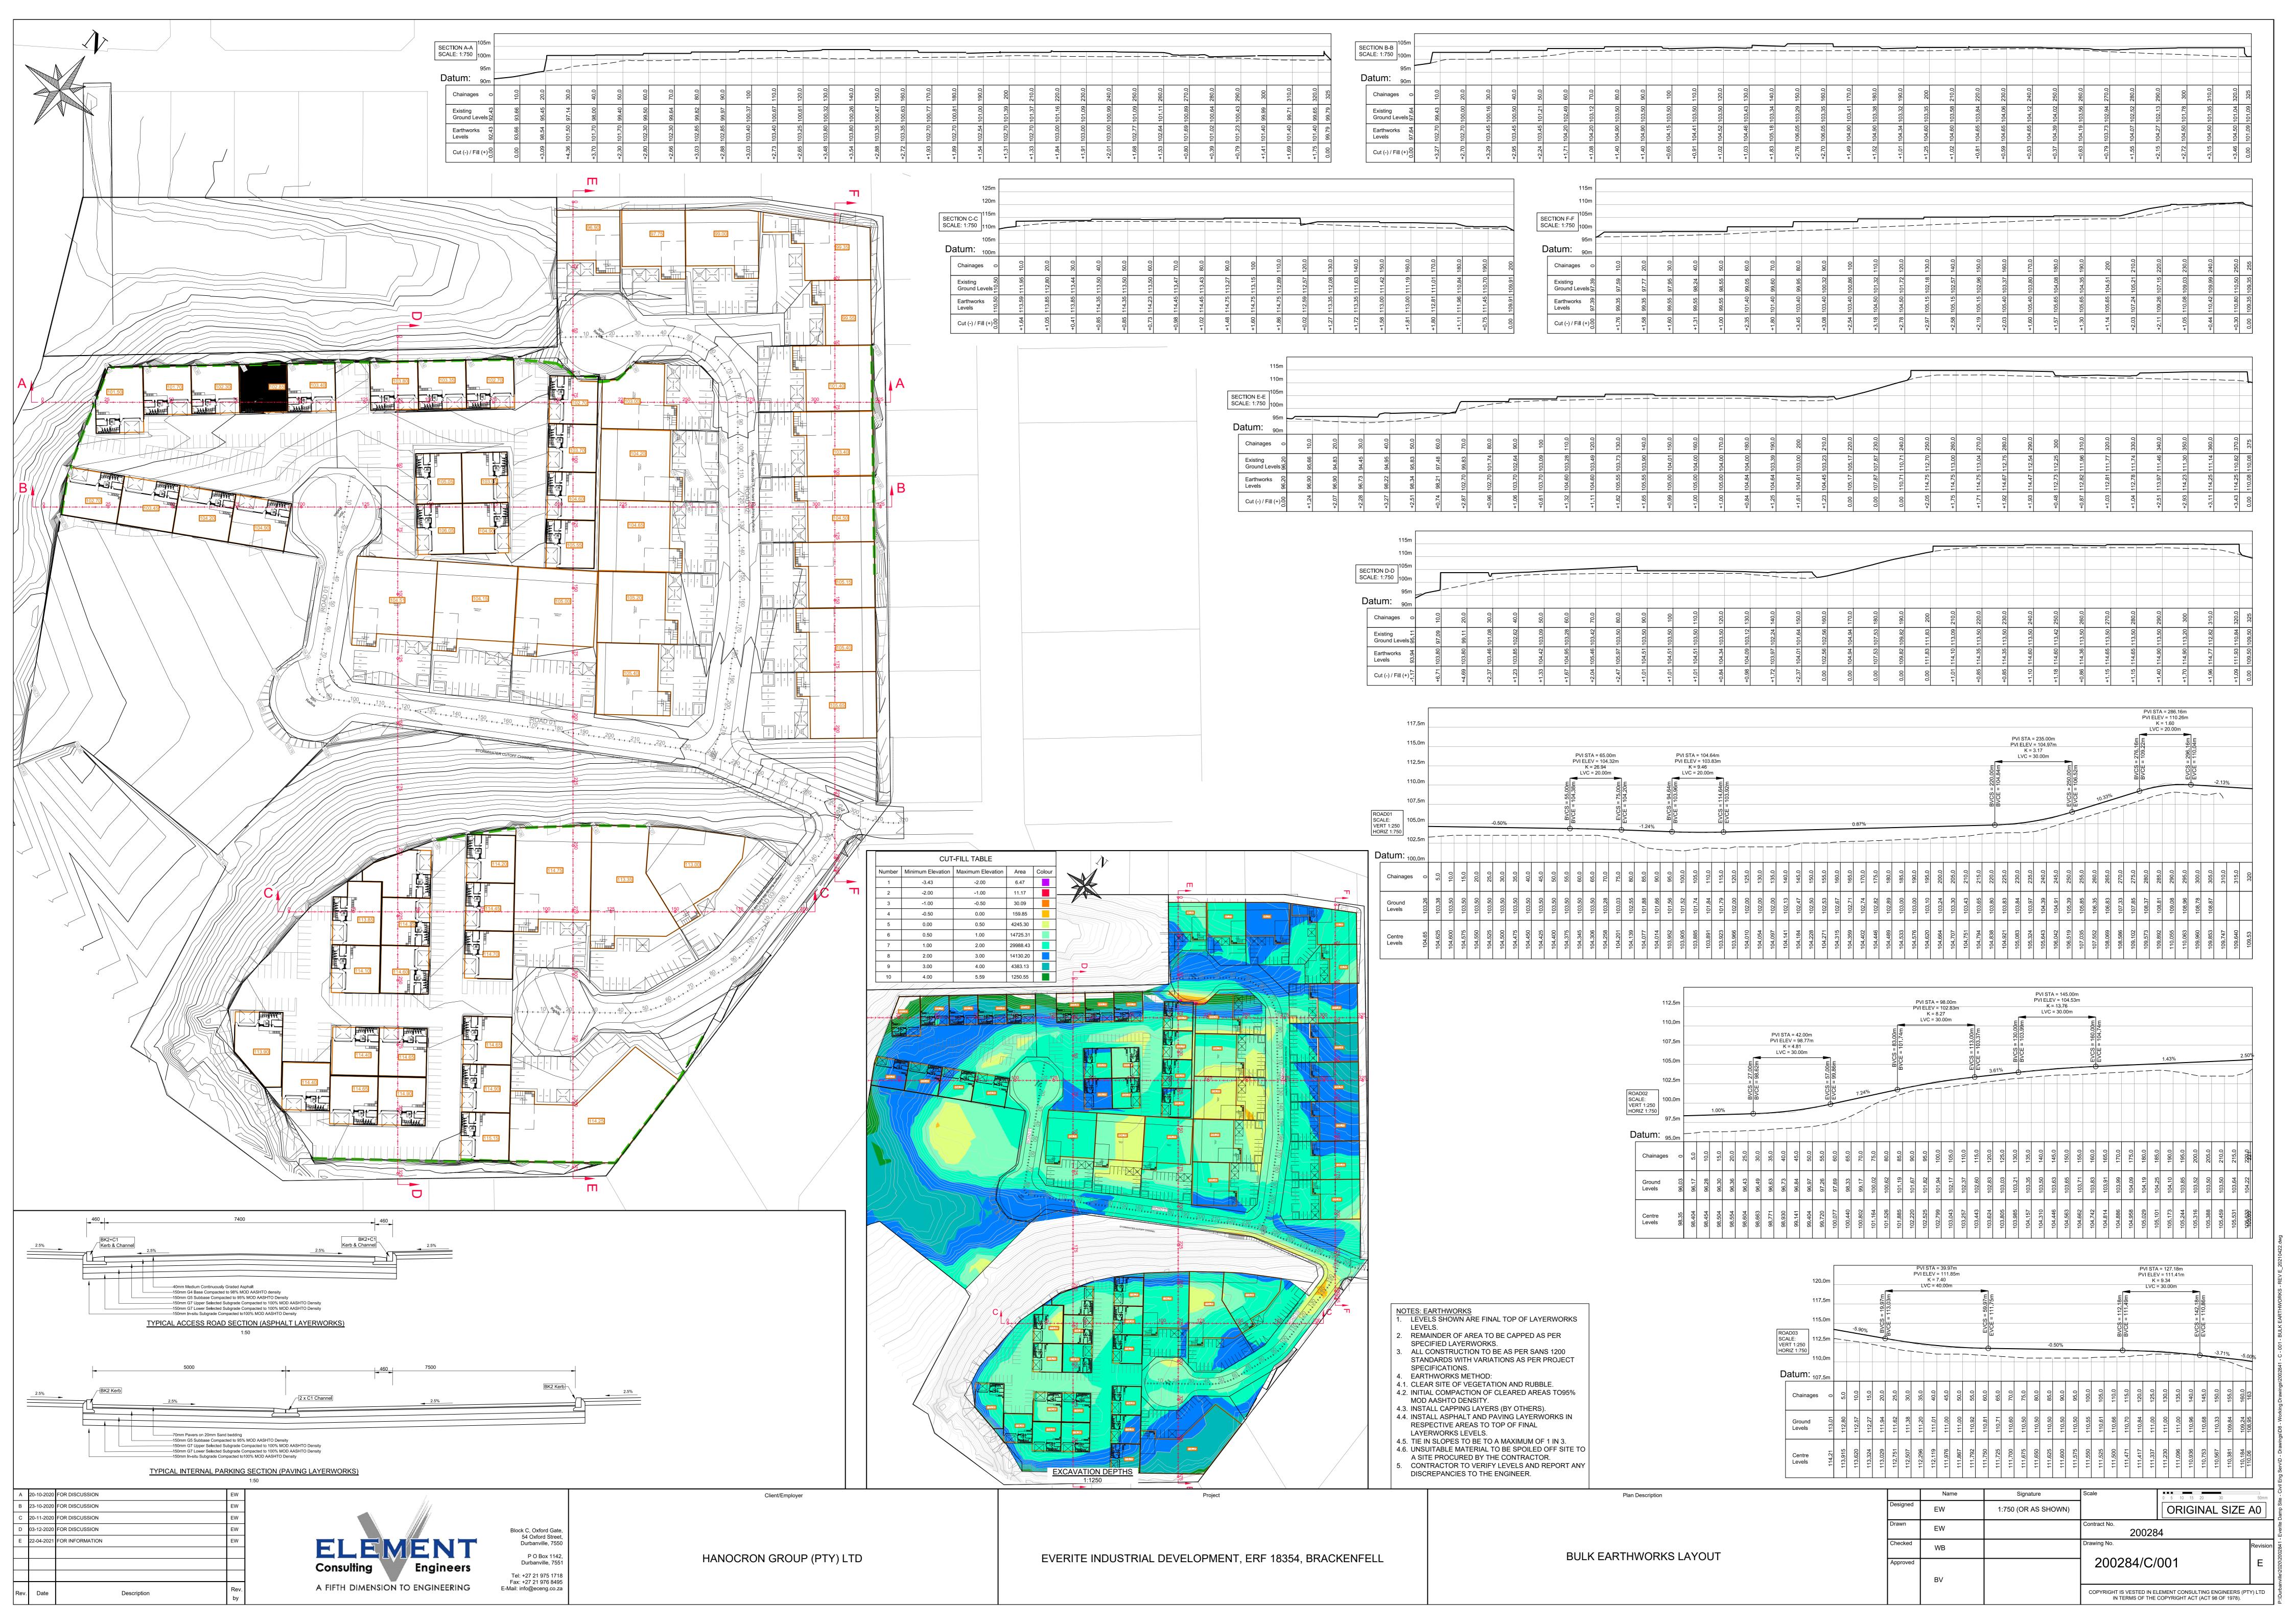

#### 2.1 PROJECT DESCRIPTION & DESCRIPTION OF WASTE ACTIVTY

The Everite Factory in Brackenfell was established on site in 1945 and closed in October 2000. During its operation, the factory produced asbestos wastes in the form of sludges, broken sheeting and reject pipes which would be disposed of at a site created for this purpose alongside the factory. A wastewater dam on site was also used by the Everite factory for the disposal of its effluent. Since closure of the factory in 2000, the site was used to dispose of waste generated during the factory clean-up process. In 2001 the asbestos waste site was reshaped, capped, and had vegetation established on it and is currently not used.

Duro Brick Company (Pty) Ltd ("Duro Brick") intends to decommission the site (Erf 18354, Brackenfell – refer to Figure 1 & Figure 2) in the form of permanent capping, with further development of a light industrial park thereon. The intention is to make use of the existing contours/slope of the site and to keep any excavations to a minimum. A critical part of the capping/closure of the site to ensure that the asbestos is firmly in place is the proposed development as some of the roadways and foundations would form part of the capping layers and would be constructed on top of the capping.

The preferred alternative (i.e. Alternative 2) proposes the capping of the full extent of the site, except for the retention pond and associated buffer area, as well as redevelopment on the site (which would provide a further capping layer).

The proposal has three key elements:

- Total capping proposed of up to approximately 95,000 m<sup>2</sup>,
- Redevelopment, with some occurring on top of the capping layer, of up to approximately 50,096 m<sup>2</sup>; and
- Retention pond and associated buffer area of approximately 14,250.9 m<sup>2</sup>.

Note that the proposed development footprint can be divided into an area for roads and parking of approximately 18,091m² and building footprints of approximately 32,005 m².

The intention is to have as limited excavation on the site as possible, in order to limit disturbance to the asbestos. There are different capping strategies proposed for different areas of the site as they relate to the proposed industrial development. These areas include: