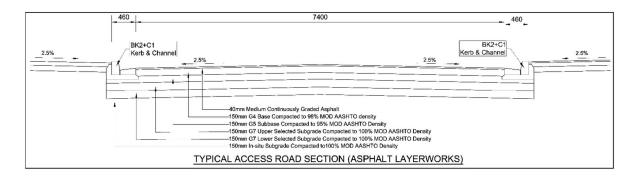

#### **Roads**

Walters (2020) explains that the roads can be classified into two categories, based on the proposed layerworks, namely main access roads (asphalt finish) and internal parking areas (brick paved finish). Typical road sections are shown in Figure 5 and Figure 6.

Figure 5. Proposed Road Layerworks: Asphalt- 640 mm total thickness (source: Walters, 2020)

Figure 6. Proposed Road Layerworks: Brick Paving- 540 mm total thickness (source: Walters, 2020)

The proposed road layerworks with the asphalt finish include the following layers:

- 40 mm Premix
- 150 mm G4
- 150 mm G5
- 150 mm Upper Selected
- 150 mm Lower Selected

Under the asphalt roads, the proposed capping as described above would be replaced by the abovementioned road layerworks (Walters, 2020). Where the total fill required to achieve final level is less than the proposed road layerworks thickness, excavation would be required into the in-situ material (Walters, 2020). This is illustrated in Figure 7, where the final level is approximately 70 mm below the existing level (Walters, 2020).

#### 1.2.2 In Roads

The roads can be classified into two categories, based on the proposed layerworks, namely main access roads (asphalt finish) and internal parking areas (brick paved finish). Typical road sections are shown in Figures 1.2.1c and 1.2.1d.

Figure 1.2.1c: Road Layerworks (Asphalt)

Figure 1.2.1d: Road Layerworks (Brick Paving)

The road layerworks are as follows:

- Asphalt Finish (640mm total thickness):
  - o 40mm Premix
  - o 150mm G4
  - o 150mm G5
  - o 150mm Upper Selected
  - o 150mm Lower Selected
- Brick Paving (540mm total thickness):
  - o 70mm Paver on 20mm Sand bedding
  - o 150mm G5
  - o 150mm Upper Selected
  - 150mm Lower Selected