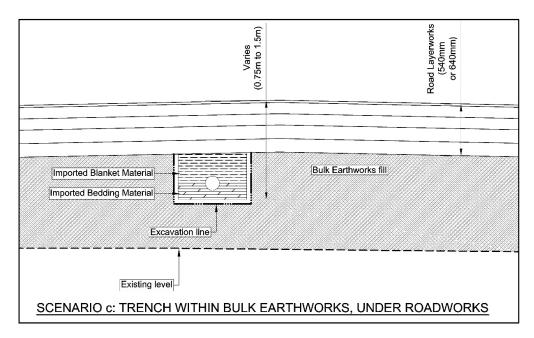

However, there are instances where this would not be possible and so Walters (2020) provides three scenarios relevant to the proposed services, namely:

- A. Deeper that the proposed capping layer, in areas of no bulk earthworks/roadworks (refer to Figure 11);
- B. Within the existing ground under roads/parking (refer to Figure 12); or
- C. Within the bulk earthworks fill, under roads/parking (refer to Figure 13).

Figure 13 SCENARIO C: SERVICES- TRENCH WITHIN Bulk Earthworks (under roadworks) (SOURCE: WALTERS, 2020)

Refer to a detailed Capping Strategy attached as Appendix 3.

The proposed end-use of the site would be a secure industrial estate comprising a combination of larger portions ranging from around  $6095 \text{ m}^2$  to  $10800 \text{ m}^2$  and smaller portions averaging  $1500 \text{ m}^2$  with an internal road (refer to Figure 13) network, some green areas and a stormwater detention (refer to Figure 14). The proposed industrial park would be fenced around the perimeter,

The three scenarios for services can be summarized as follows:

- a) Deeper than proposed capping layer, in areas of no bulk earthworks/roadworks.
- b) Within the existing ground under roads/parking.
- c) Within the bulk earthworks fill, under roads/parking.

The above scenarios are illustrated in **Annexure C3**.