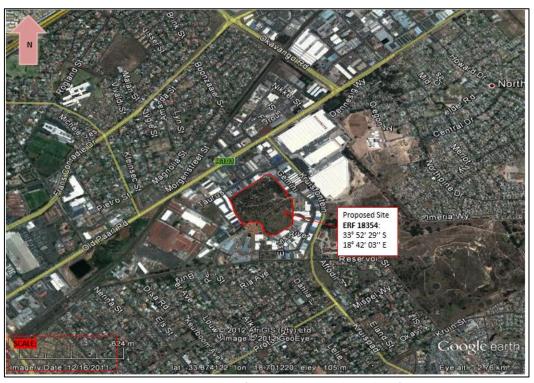

#### SITE AND LOCALITY PLAN DIRECTIONS

The site is located on ERF 18354 which is accessed via Virgo Close from Gemini Street, Brackenfell, City of Cape Town, Western Cape, South Africa.

Erf: 18354

**Nearest Town:** Brackenfell

Ward number: 8

**Local Municipality:** City of Cape Town **District Municipality:** City of Cape Town

**Province:** Western Cape

Figure 2. Locality Map of The Everite Site in Brackenfell (The Asbestos Waste Site Shaded In Yellow Is The Subject Of This Application)