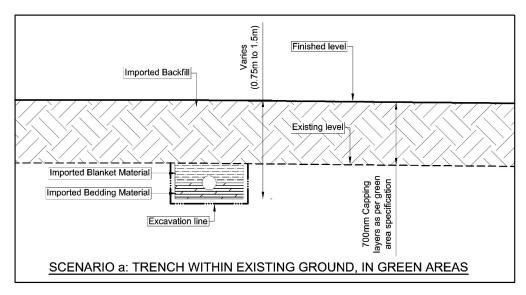

The approach for each of these is described below.

**Green Areas** 

Existing vegetation would be cleared from these areas and the proposed capping layerworks would be constructed directly onto the compacted in-situ material (Walters, 2020). The capping layer is depicted in Figure 3 and would comprise the following:

- A cement stabilized layer to a thickness of 300 mm;
- A graded crushed stone layer to a thickness of 150 mm and cover this layer with another woven geotextile; and
- Loosely place a 200 mm layer of topsoil that will promote vegetation in the green areas

Figure 3. Proposed Capping layerworks for the Green Areas (source: Walters, 2020)

Due to the presence and thickness of this existing capping material as described above, J&W finds that an additional capping layer (barrier) of 500 mm is sufficient. Furthermore, one of the recommendations from the geotechnical assessment stated, "Due to the likely compressible nature of the materials present on site, it is recommended that the platform levels remain more or less the same i.e., fills greater than 500 mm must not be constructed."

#### 1.2.1 In Green areas

In the green areas surrounding the industrial development, the existing vegetation will be cleared and the capping layerworks will be constructed directly on to the compacted insitu material. The typical layerworks for these areas is shown in Figures 1.2.1a.

Figure 1.2.1a: Capping layerworks in green areas

Additionally, due to the mole activity that has been witnessed on site, a rodent barrier will be installed along the entire perimeter of the site. This will entail the excavation of one meter deep trench that will be lined with a HDPE geomembrane and backfilled with a cement stabilised material. The geomembrane will continue across the top of the trench and be place 100mm up against the property boundary. The typical cross section of the rodent barrier is shown in Figures 1.2.1b.